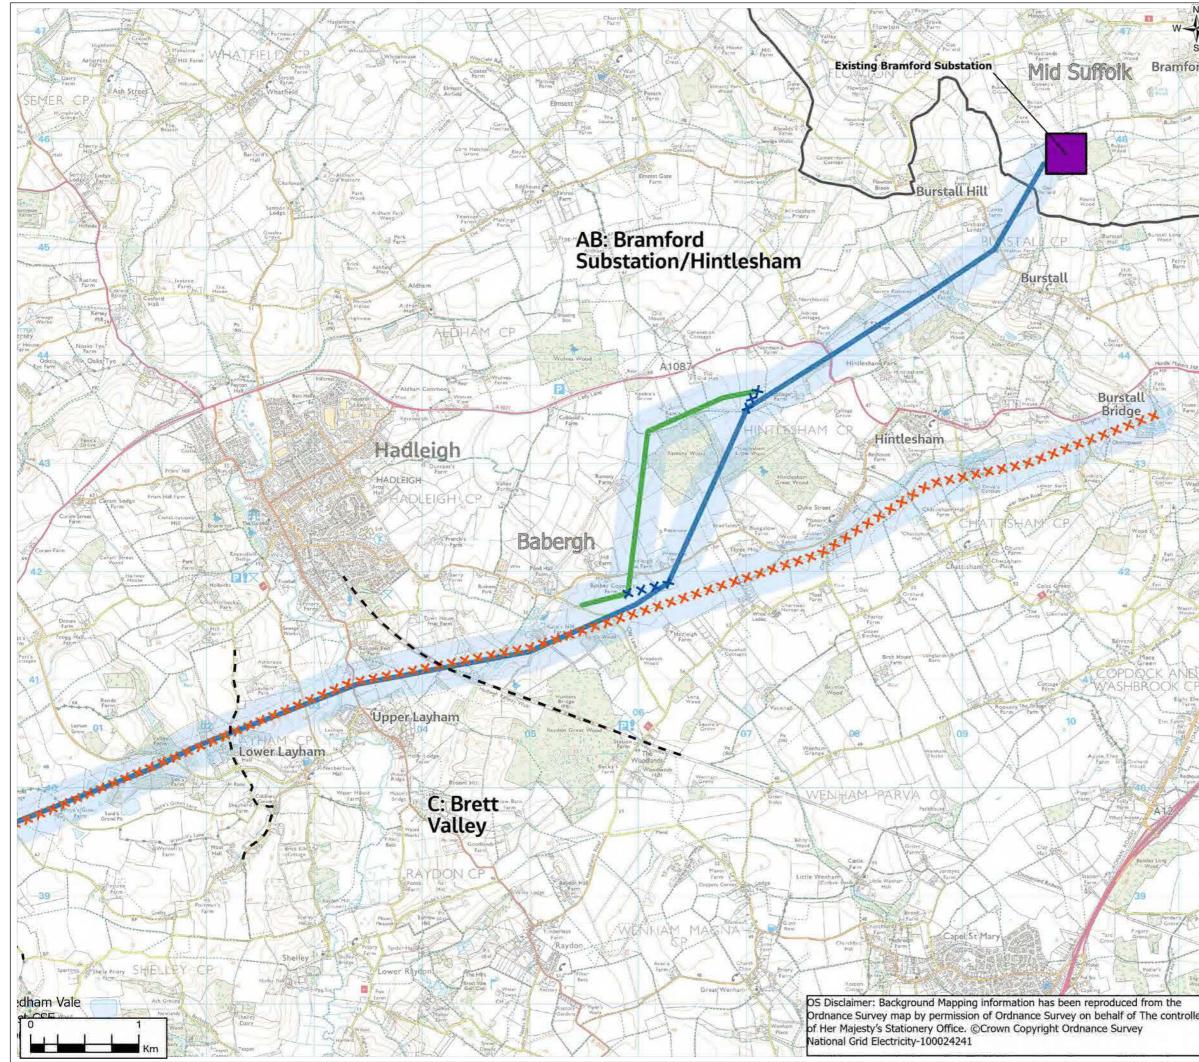

Path: \\gblon0vs01\GISProj\B2600017\_NG\_Bramford2Twinstead\GIS\01\_ScopingReport\AAA\_B2B\_04\_Proposed\_Development.aprx

|                                                                                          |                                  | FIGUF                                           | RE 4.1                                              |             |                       |             |
|------------------------------------------------------------------------------------------|----------------------------------|-------------------------------------------------|-----------------------------------------------------|-------------|-----------------------|-------------|
| Legend                                                                                   |                                  |                                                 |                                                     |             |                       |             |
| <ul> <li>Sector</li> </ul>                                                               | tion boundar                     | ies                                             |                                                     |             |                       |             |
| Sco                                                                                      | ping Bounda                      | ry                                              |                                                     |             |                       |             |
| Existing in                                                                              | <u>nfrastructure</u>             |                                                 |                                                     |             |                       |             |
| Exis                                                                                     | ting Bramfor                     | d Substation                                    |                                                     |             |                       |             |
| <b>Indicative</b>                                                                        | Alignment                        |                                                 |                                                     |             |                       |             |
| <b>• • •</b> •                                                                           | roposed 400                      | kV overhead l                                   | ine                                                 |             |                       |             |
| P                                                                                        | roposed real                     | ignment of ex                                   | isting 400                                          | kV overh    | ead line              |             |
| 🕳 🝺 P                                                                                    | roposed 132                      | kV undergrou!                                   | nd cable                                            |             |                       |             |
| <b>—</b> P                                                                               | roposed 400                      | kV undergrou                                    | nd cable                                            |             |                       |             |
| 😑 😐 D                                                                                    | ollops Wood                      | l alternative op                                | otions                                              |             |                       |             |
| <u>Other Pro</u>                                                                         | ject Features                    |                                                 |                                                     |             |                       |             |
| e Mod                                                                                    | lification wor                   | ks to 400kV o                                   | verhead lir                                         | ne          |                       |             |
| 🥽 Mod                                                                                    | lification wor                   | ks to 132kV o                                   | verhead lir                                         | ne          |                       |             |
| XX Prop                                                                                  | posed overhe                     | ead line remov                                  | al -132kV                                           |             |                       |             |
| XX Prop                                                                                  | posed overhe                     | ead line remov                                  | al - 400k√                                          | /           |                       |             |
| Prop                                                                                     | posed Grid S                     | upply Point (G                                  | SP) Substa                                          | ation       |                       |             |
| Prop                                                                                     | posed cable s                    | sealing end (C                                  | SE) compo                                           | ounds       |                       |             |
| 🔶 Prop                                                                                   | posed Trench                     | less Crossing                                   |                                                     |             |                       |             |
| 1                                                                                        |                                  |                                                 | -                                                   |             | 11                    |             |
|                                                                                          |                                  | L                                               |                                                     |             | N                     |             |
|                                                                                          | 6 . 1                            |                                                 |                                                     |             | 1                     | 1           |
|                                                                                          | 3. 1                             |                                                 | 100                                                 |             | lp                    | oswi        |
|                                                                                          | A.C.L.                           |                                                 | - <b>F</b>                                          | -           | -                     | M           |
|                                                                                          | -17                              |                                                 |                                                     |             | 1                     | P           |
|                                                                                          | Sudbur                           | × [                                             |                                                     | Hadle       | eigh                  | 1           |
| F                                                                                        | Juduu                            | <u>,</u>                                        | -61                                                 | 1           |                       | 0           |
|                                                                                          | 5.1                              | 1                                               |                                                     | 1           | - 1                   | 1           |
|                                                                                          | -1 M                             |                                                 |                                                     | -1          |                       |             |
| 100                                                                                      | X D                              | 1                                               | -                                                   | 1           | 1                     | E.          |
| 0                                                                                        | Halstead                         | 1                                               | 1                                                   | 15          | 1-                    | 5           |
| 1º                                                                                       | Series -                         | T                                               | 1                                                   | 11          |                       |             |
| 5                                                                                        |                                  | 1 2                                             | Contair<br>Copyrigh                                 |             | ata © Cr              |             |
| aler                                                                                     |                                  | Colcheste                                       |                                                     | and da      | and the second second | 1gn<br>2020 |
|                                                                                          | × 1**                            | Colcheste                                       | E.                                                  | 1           |                       |             |
| 1 05/2021                                                                                |                                  | Final                                           |                                                     | PM          | тс                    | гс          |
| Rev. Date                                                                                |                                  | Purpose of revision                             | n                                                   | Drawn       | Check'd Re            | ev'd        |
|                                                                                          |                                  | Jac                                             | obs                                                 |             |                       |             |
|                                                                                          | 16                               |                                                 |                                                     | IO UK       |                       |             |
|                                                                                          | 10                               | 0 Dundee St, Edinb<br>Tel: +44(0)13<br>www.jaco | 51 659 1500<br>bs.com                               | .a, ort.    |                       |             |
| Client                                                                                   |                                  |                                                 |                                                     | •           |                       |             |
|                                                                                          | not                              | 1 C                                             |                                                     |             |                       |             |
|                                                                                          |                                  | <sup>.</sup> ion                                | aic                                                 | <b>ir</b> i |                       |             |
|                                                                                          | Ial                              | ion                                             | al                                                  | jri         | U                     |             |
| Project                                                                                  | Παι                              | ion                                             | al                                                  | gri         | u                     |             |
| Project                                                                                  |                                  | BRAMFORD T                                      |                                                     |             | u                     |             |
| Project                                                                                  |                                  |                                                 |                                                     |             | u                     |             |
| Project<br>Drawing Title                                                                 |                                  | BRAMFORD T                                      | D TWINSTE                                           |             | u                     |             |
|                                                                                          |                                  |                                                 | D TWINSTE                                           |             | u                     |             |
|                                                                                          |                                  | BRAMFORD T                                      | O TWINSTE                                           |             | u                     |             |
| Drawing Title                                                                            |                                  | BRAMFORD To<br>Proposed<br>Page                 | O TWINSTE<br>I Project<br>1 of 3                    |             | u                     |             |
| Drawing Title<br>Drawing Status                                                          |                                  | BRAMFORD T                                      | O TWINSTE<br>I Project<br>1 of 3                    |             |                       |             |
| Drawing Title                                                                            |                                  | BRAMFORD To<br>Proposed<br>Page<br>Fir          | O TWINSTE<br>I Project<br>1 of 3                    |             |                       | - SC/       |
| Drawing Title<br>Drawing Status<br>Scale @ A3<br>Jacobs No.<br>Client No.                | 1:35,000                         | BRAMFORD To<br>Proposed<br>Page<br>Fir          | O TWINSTE<br>I Project<br>1 of 3                    |             |                       | - SC/       |
| Drawing Title<br>Drawing Status<br>Scale @ A3<br>Jacobs No.                              | 1:35,000<br>B2416601             | BRAMFORD To<br>Proposed<br>Page<br>Fir          | D TWINSTE<br>d Project<br>1 of 3<br>al              | EAD         | DO NOT                | · SC/       |
| Drawing Title<br>Drawing Status<br>Scale @ A3<br>Jacobs No.<br>Client No.<br>Drawing No. | 1:35,000<br>B2416601<br>AAA_B2B_ | BRAMFORD To<br>Proposed<br>Page<br>Fir          | D TWINSTE<br>d Project<br>1 of 3<br>al<br>ed_Develo | EAD         | DO NOT                |             |
| Drawing Title<br>Drawing Status<br>Scale @ A3<br>Jacobs No.<br>Client No.<br>Drawing No. | 1:35,000<br>B2416601<br>AAA_B2B_ | BRAMFORD To<br>Proposed<br>Page<br>Fir          | D TWINSTE<br>d Project<br>1 of 3<br>al<br>ed_Develo | EAD         | DO NOT                |             |

|                                                                                                                         | FIGURE 4.1                                                                                                                                                                                                                                                                                                                                                                                                                                                           |         |
|-------------------------------------------------------------------------------------------------------------------------|----------------------------------------------------------------------------------------------------------------------------------------------------------------------------------------------------------------------------------------------------------------------------------------------------------------------------------------------------------------------------------------------------------------------------------------------------------------------|---------|
| Legend                                                                                                                  |                                                                                                                                                                                                                                                                                                                                                                                                                                                                      |         |
| <ul> <li>Sect</li> </ul>                                                                                                | on boundaries                                                                                                                                                                                                                                                                                                                                                                                                                                                        |         |
| Scop                                                                                                                    | ing Boundary                                                                                                                                                                                                                                                                                                                                                                                                                                                         |         |
| Existing inf                                                                                                            | rastructure                                                                                                                                                                                                                                                                                                                                                                                                                                                          |         |
| Exist                                                                                                                   | ing Bramford Substation                                                                                                                                                                                                                                                                                                                                                                                                                                              |         |
| Indicative /                                                                                                            | lignment                                                                                                                                                                                                                                                                                                                                                                                                                                                             |         |
| Pr                                                                                                                      | oposed 400kV overhead line                                                                                                                                                                                                                                                                                                                                                                                                                                           |         |
| en Pr                                                                                                                   | oposed realignment of existing 400kV overhead line                                                                                                                                                                                                                                                                                                                                                                                                                   |         |
| e 💿 Pr                                                                                                                  | oposed 132kV underground cable                                                                                                                                                                                                                                                                                                                                                                                                                                       |         |
| Pr                                                                                                                      | oposed 400kV underground cable                                                                                                                                                                                                                                                                                                                                                                                                                                       |         |
| 😑 😐 De                                                                                                                  | ollops Wood alternative options                                                                                                                                                                                                                                                                                                                                                                                                                                      |         |
| Other Proje                                                                                                             | ect Features                                                                                                                                                                                                                                                                                                                                                                                                                                                         |         |
| 🛑 Modi                                                                                                                  | fication works to 400kV overhead line                                                                                                                                                                                                                                                                                                                                                                                                                                |         |
| 🥽 Modi                                                                                                                  | fication works to 132kV overhead line                                                                                                                                                                                                                                                                                                                                                                                                                                |         |
| 🗙 🗙 Prop                                                                                                                | osed overhead line removal -132kV                                                                                                                                                                                                                                                                                                                                                                                                                                    |         |
| XX Prop                                                                                                                 | osed overhead line removal - 400kV                                                                                                                                                                                                                                                                                                                                                                                                                                   |         |
| Prop                                                                                                                    | osed Grid Supply Point (GSP) Substation                                                                                                                                                                                                                                                                                                                                                                                                                              |         |
| Prop                                                                                                                    | osed cable sealing end (CSE) compounds                                                                                                                                                                                                                                                                                                                                                                                                                               |         |
| •                                                                                                                       | osed Trenchless Crossing                                                                                                                                                                                                                                                                                                                                                                                                                                             |         |
| 1 05/2021<br>Rev. Date                                                                                                  | Sudbury Hadleigh<br>Alstead<br>Contains OS data © Crov<br>Copyright and database rig<br>Colchester<br>20.<br>Final PM TC TC<br>Purpose of revision Drawn Check/d Rev/d                                                                                                                                                                                                                                                                                               | vi h    |
| Nev. Dute                                                                                                               | · · · · · · · · · · · · · · · · · · ·                                                                                                                                                                                                                                                                                                                                                                                                                                | 1       |
|                                                                                                                         | Jacobs                                                                                                                                                                                                                                                                                                                                                                                                                                                               |         |
|                                                                                                                         | 160 Dundee St, Edinburgh, EH11 1DQ, UK.<br>Tet: +44(0)131 659 1500<br>www.jacobs.com                                                                                                                                                                                                                                                                                                                                                                                 |         |
| Client<br>Project                                                                                                       | nationalgrid<br>BRAMFORD TO TWINSTEAD                                                                                                                                                                                                                                                                                                                                                                                                                                |         |
| Drawing Title                                                                                                           | Proposed Project                                                                                                                                                                                                                                                                                                                                                                                                                                                     |         |
|                                                                                                                         | Page 3 of 3                                                                                                                                                                                                                                                                                                                                                                                                                                                          |         |
| Drawing Status                                                                                                          | Final                                                                                                                                                                                                                                                                                                                                                                                                                                                                | _       |
| Scale @ A3                                                                                                              | 1:35,000 DO NOT Se                                                                                                                                                                                                                                                                                                                                                                                                                                                   | 2       |
| Jacobs No.                                                                                                              | B2416601                                                                                                                                                                                                                                                                                                                                                                                                                                                             | _       |
| Client No.<br>Drawing No.                                                                                               |                                                                                                                                                                                                                                                                                                                                                                                                                                                                      | _       |
|                                                                                                                         | AAA_B2B_04_Proposed_Development                                                                                                                                                                                                                                                                                                                                                                                                                                      |         |
| © Copyright 202<br>document are the<br>without the writt<br>Limitation: This<br>Client, and is sult<br>Jacobs and the C | 1 Jacobs U.K. Limited. The concepts and information contained in this<br>e property of Jacobs. Use or copying of this document in whole or in par<br>en permission of Jacobs constitutes an infringement of copyright.<br>drawing has been prepared on behalf of, and for the exclusive use of Jaco<br>spect to, and issued in accordance with, the provisions of the contract beth<br>lient. Jacobs accepts no liability or responsibility whatsoever for, or in re | :<br>we |