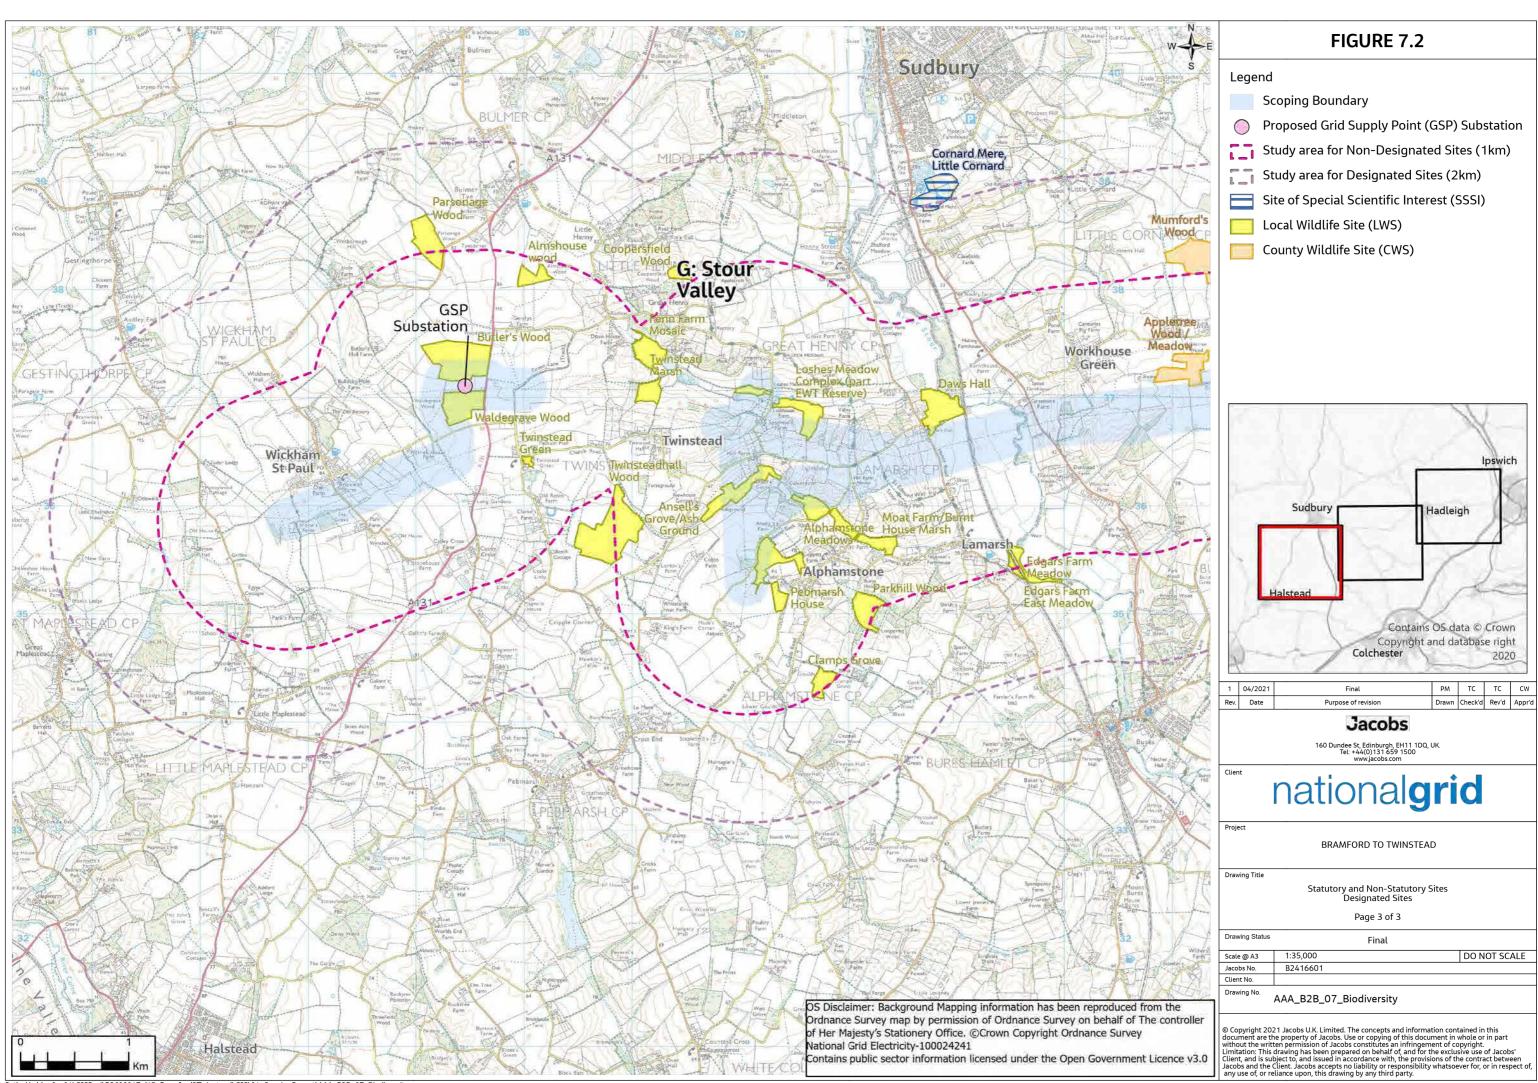

# Contents

- Figure 1.1: Location Plan
- Figure 3.1: Alternatives
- Figure 4.1: Proposed Project
- Figure 6.1: Landscape and Visual Designations and Features
- Figure 6.2: Landscape Character Areas
- Figure 6.3: Draft Zone of Theoretical Visibility (ZTV)
- Figure 7.1: European Designated Sites
- Figure 7.2: Statutory and Non-Statutory Designated Sites
- Figure 7.3: Priority Habitats and Ancient Woodland
- Figure 7.4: Phase 1 Habitat Survey
- Figure 7.5: Biodiversity Baseline for Selected Receptors (CONFIDENTIAL)
- Figure 8.1: Designated Heritage Assets
- **Figure 9.1: Water Environment Features**
- Figure 10.1: Geological and Hydrogeological Features
- Figure 11.1: SoilScapes Mapping
- Figure 11.2: Provisional Agricultural Land Classification
- Figure 11.3: Agri-Environment and Forestry Schemes
- Figure 14.1: Noise and Air Quality Baseline
- Figure 15.1: Administrative Boundaries
- Figure 15.2: Socio-economic, Tourism and Recreation Features
- Figure 18.1: Cumulative Effects Long List of Proposed Developments