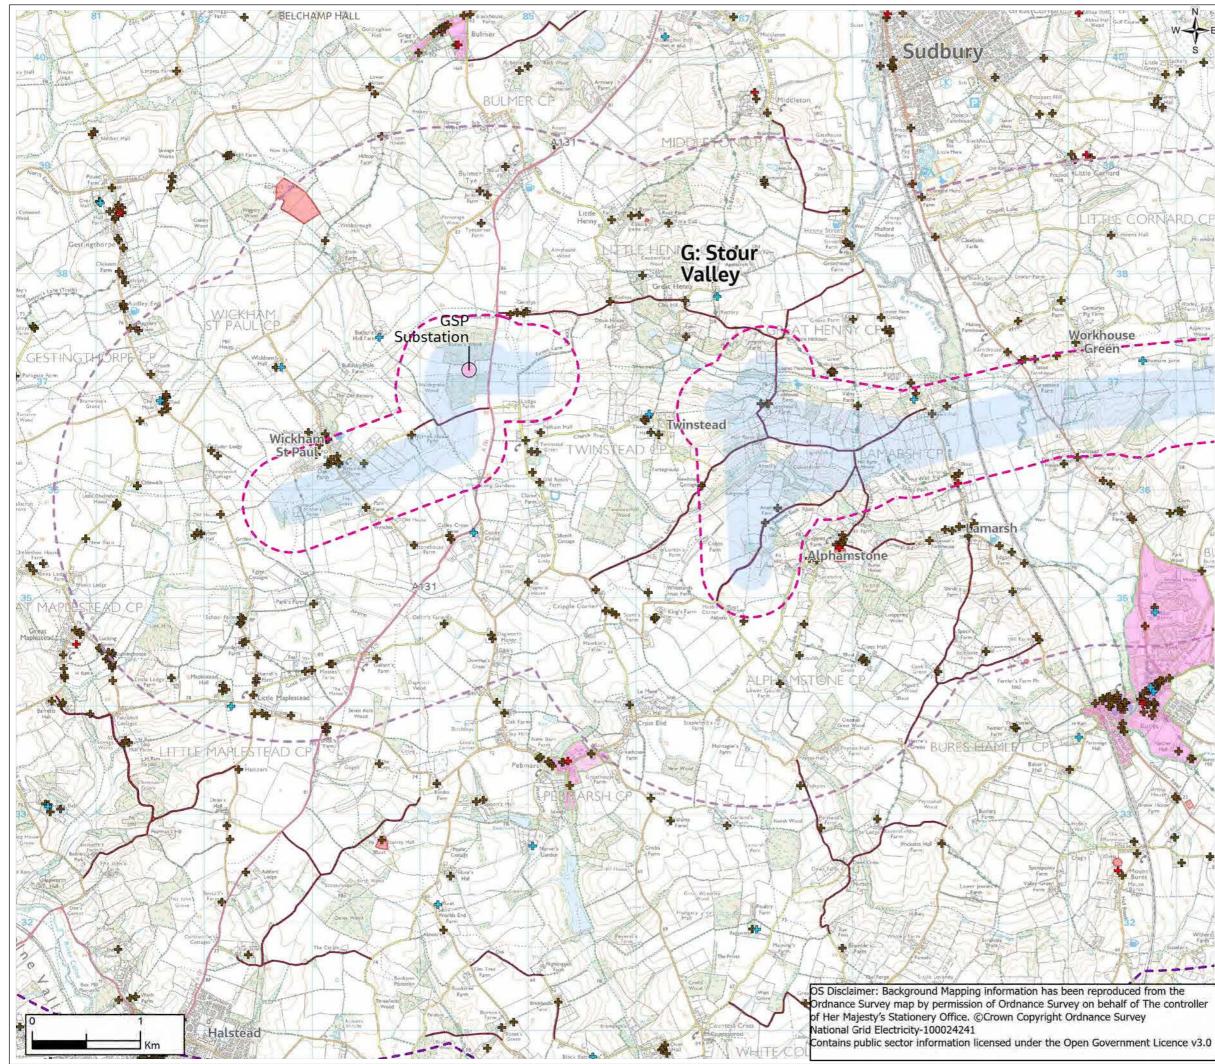

## FIGURE 6.1

#### Legend

- Section boundaries
- Scoping Boundary
- Proposed Grid Supply Point (GSP) Substation
- Distance marker (3km)
- **L** Study area (5km)
- Local authority districts
- Protected Lanes
- Country Parks
- 💋 Stour Valley Project Area
- Special Landscape Areas (SLA)
  - Registered Parks and Gardens
  - Area of Outstanding Natural Beauty (AONB)