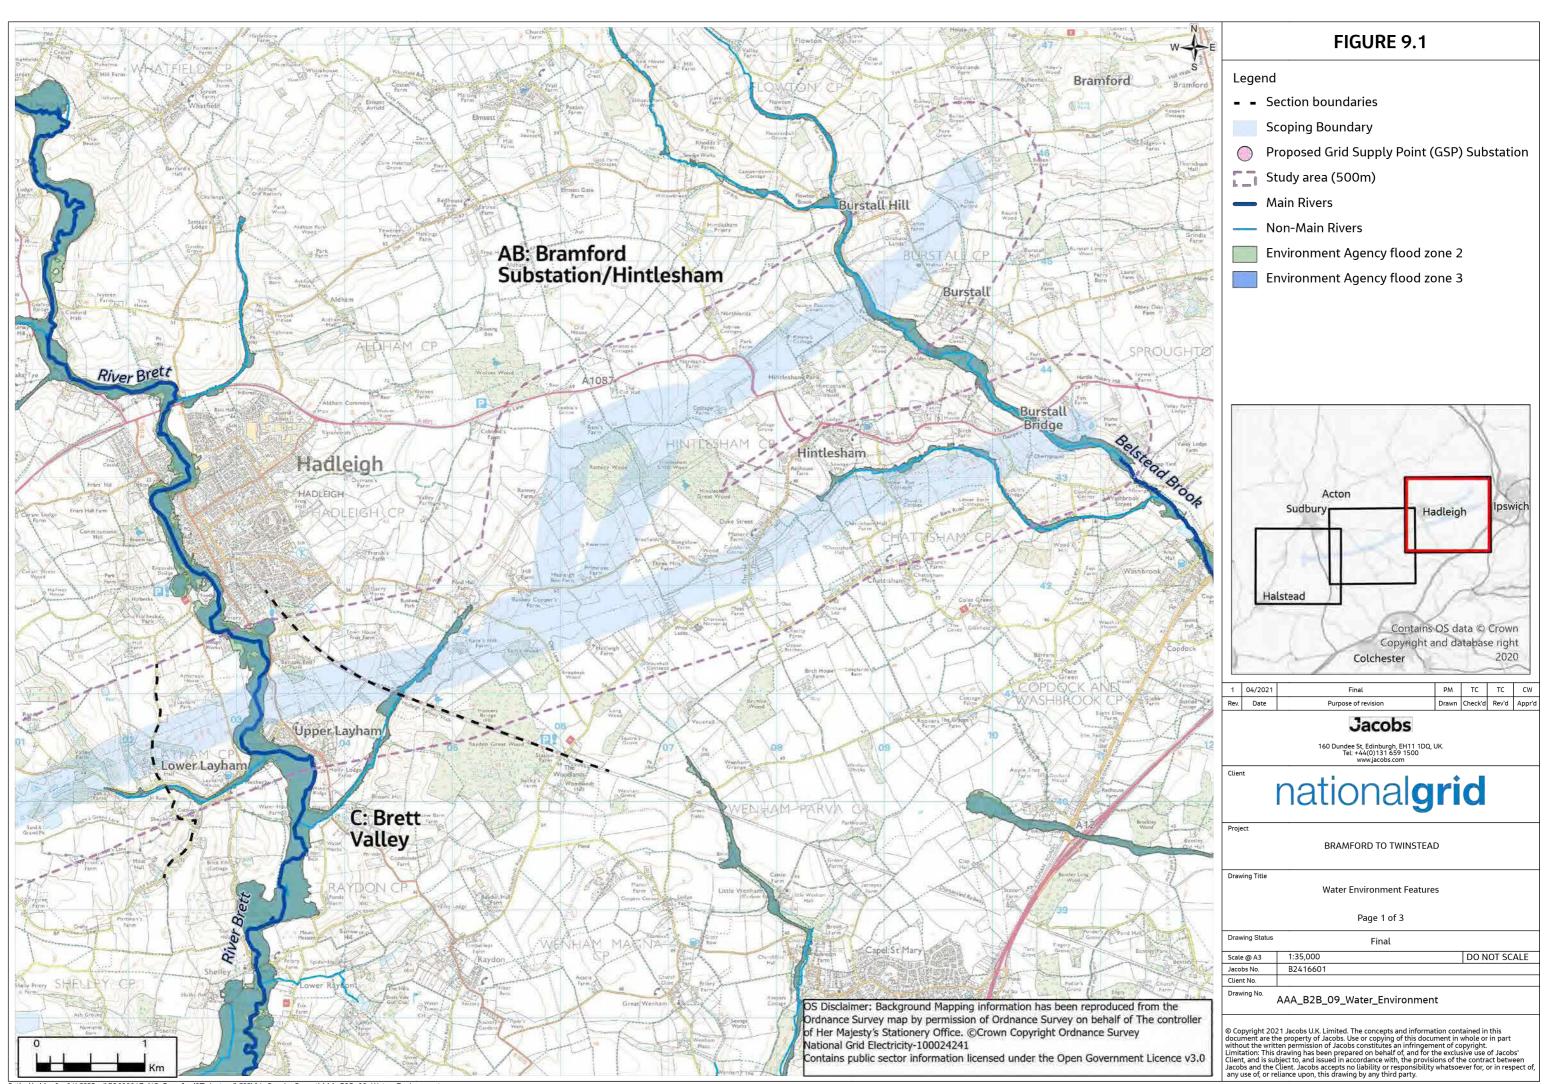

ing Boundary
- Proposed Grid Supply Point (GSP) Substation
- Distance marker (250m)
- Distance marker (2km)
- Wider study area (5km)
  - Protected Lanes
- Conservation Areas
- // Registered Parks and Gardens
- Scheduled Monuments
- + Grade I Listed Buildings
- 🕂 Grade II\* Listed Buildings
- + Grade II Listed Buildings





Path: \\gblon0vs01\GISProj\B2600017\_NG\_Bramford2Twinstead\GIS\01\_ScopingReport\AAA\_B2B\_08\_Historic\_Environment.aprx

- Section boundaries
- Scoping Boundary
- Proposed Grid Supply Point (GSP) Substation
- Distance marker (250m)
- Distance marker (2km)
- **U**ider study area (5km)
- Protected Lanes
- Conservation Areas
- Registered Parks and Gardens
- Scheduled Monuments
- + Grade I Listed Buildings
- 🕂 Grade II\* Listed Buildings
- + Grade II Listed Buildings





Path: \\gblon0vs01\GISProj\B2600017\_NG\_Bramford2Twinstead\GIS\01\_ScopingReport\AAA\_B2B\_09\_Water\_Environment.aprx



Path: \\gblon0vs01\GISProj\B2600017\_NG\_Bramford2Twinstead\GIS\01\_ScopingReport\AAA\_B2B\_09\_Water\_Environment.aprx



Path: \\gblon0vs01\GISProj\B2600017\_NG\_Bramford2Twinstead\GIS\01\_ScopingReport\AAA\_B2B\_09\_Water\_Environment.aprx



Path: \\gblon0vs01\GISProj\B2600017\_NG\_Bramford2Twinstead\GIS\01\_ScopingReport\AAA\_B2B\_10\_Geology.aprx



| I | Client, and is subject to, and issued in accordance with, the provisions of the contract between<br>Jacobs and the Client. Jacobs accepts no liability or responsibility whatsoever for, or in respect of |
|---|------------------------------------------------------------------------------------------------------