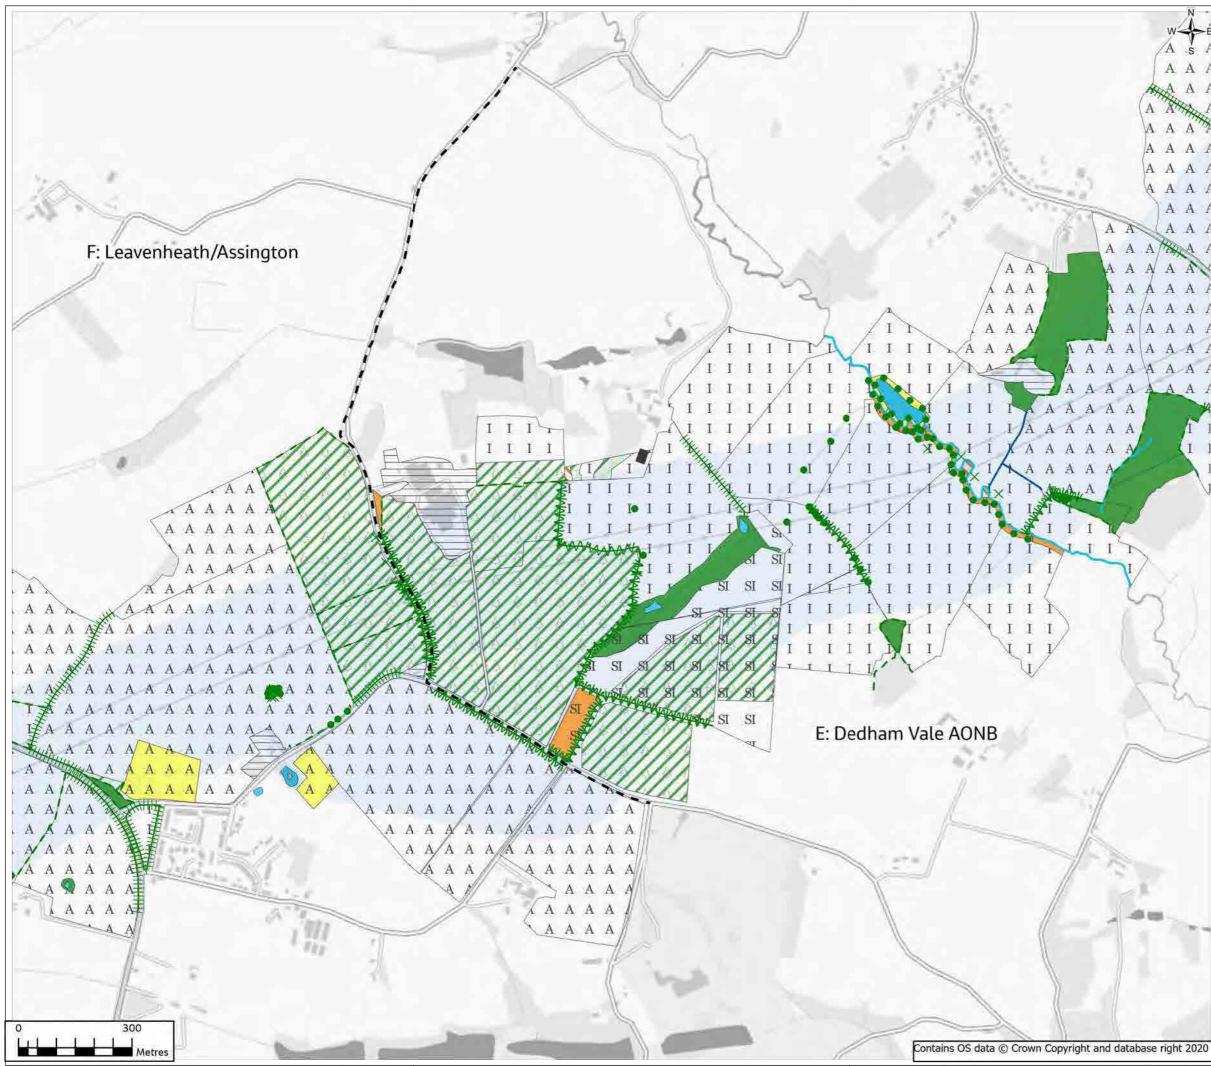

# Contents

- Figure 1.1: Location Plan
- Figure 3.1: Alternatives
- Figure 4.1: Proposed Project
- Figure 6.1: Landscape and Visual Designations and Features
- Figure 6.2: Landscape Character Areas
- Figure 6.3: Draft Zone of Theoretical Visibility (ZTV)
- Figure 7.1: European Designated Sites
- Figure 7.2: Statutory and Non-Statutory Designated Sites
- Figure 7.3: Priority Habitats and Ancient Woodland
- Figure 7.4: Phase 1 Habitat Survey
- Figure 7.5: Biodiversity Baseline for Selected Receptors (CONFIDENTIAL)
- Figure 8.1: Designated Heritage Assets
- **Figure 9.1: Water Environment Features**
- Figure 10.1: Geological and Hydrogeological Features
- Figure 11.1: SoilScapes Mapping
- Figure 11.2: Provisional Agricultural Land Classification
- Figure 11.3: Agri-Environment and Forestry Schemes
- Figure 14.1: Noise and Air Quality Baseline
- Figure 15.1: Administrative Boundaries
- Figure 15.2: Socio-economic, Tourism and Recreation Features
- Figure 18.1: Cumulative Effects Long List of Proposed Developments