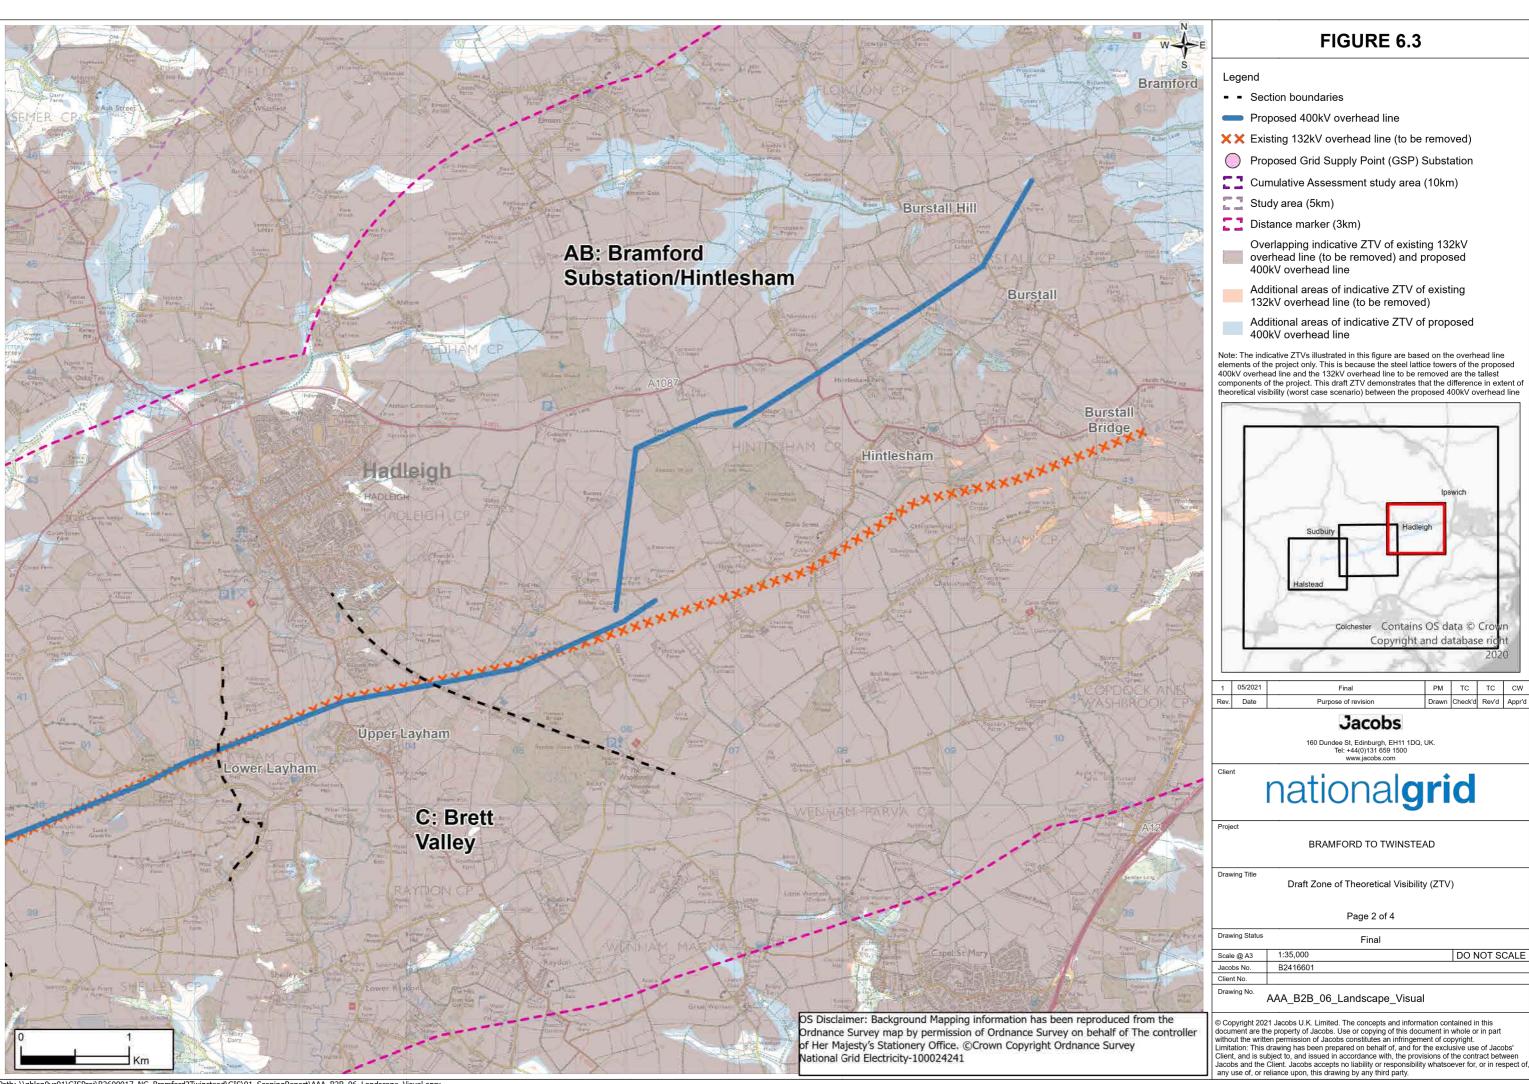

Path: \\gblon0vs01\GISProj\B2600017\_NG\_Bramford2Twinstead\GIS\01\_ScopingReport\AAA\_B2B\_06\_Landscape\_Visual.aprx