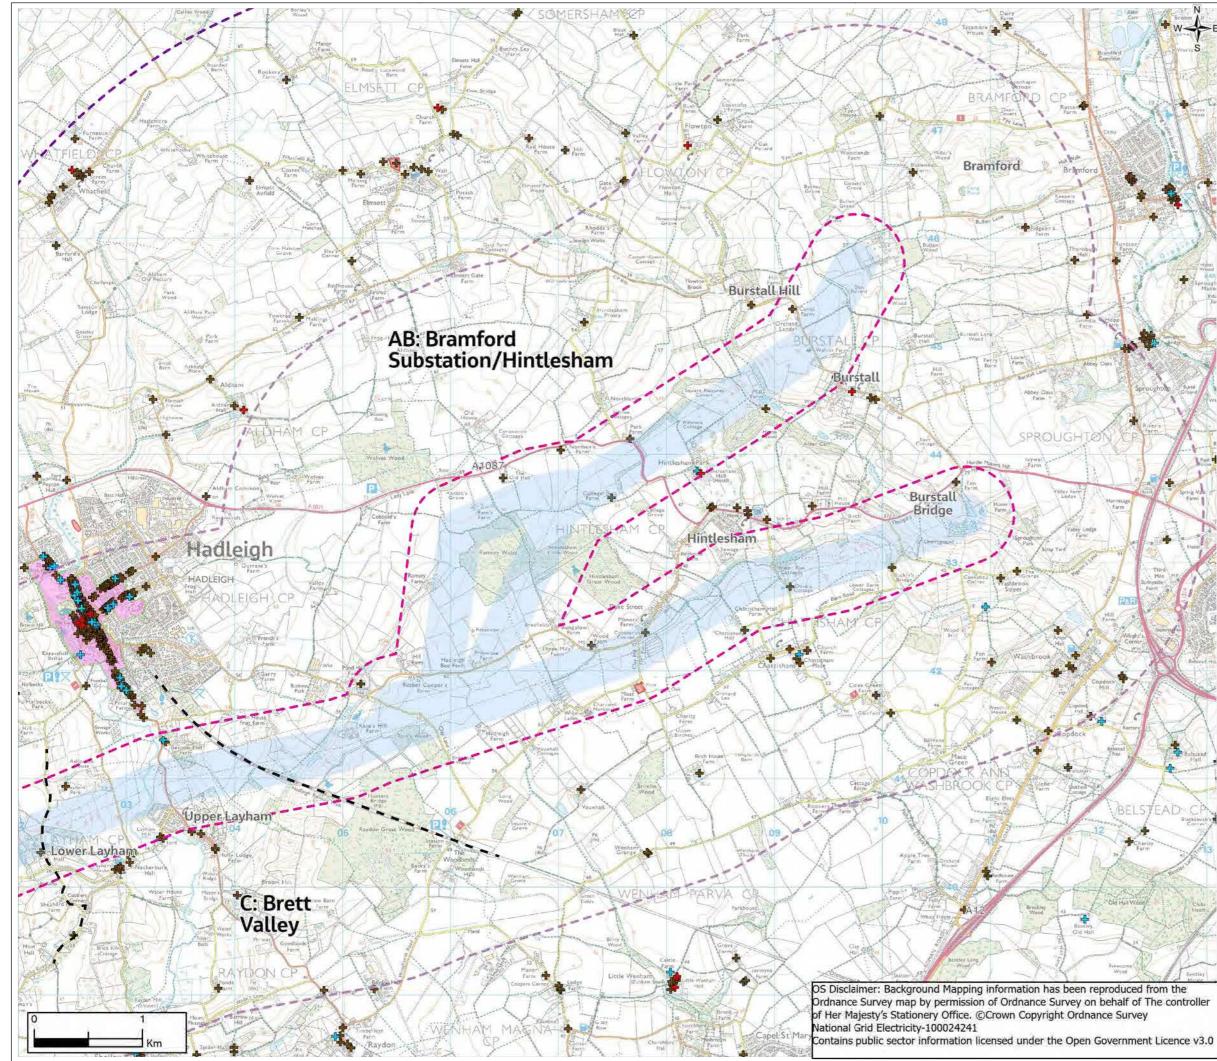

## FIGURE 6.1

#### Legend

- Section boundaries
- Scoping Boundary
- Proposed Grid Supply Point (GSP) Substation
- Distance marker (3km)
- **L** Study area (5km)
- Local authority districts
- Protected Lanes
- Country Parks
- 💋 Stour Valley Project Area
- Special Landscape Areas (SLA)
  - Registered Parks and Gardens
  - Area of Outstanding Natural Beauty (AONB)