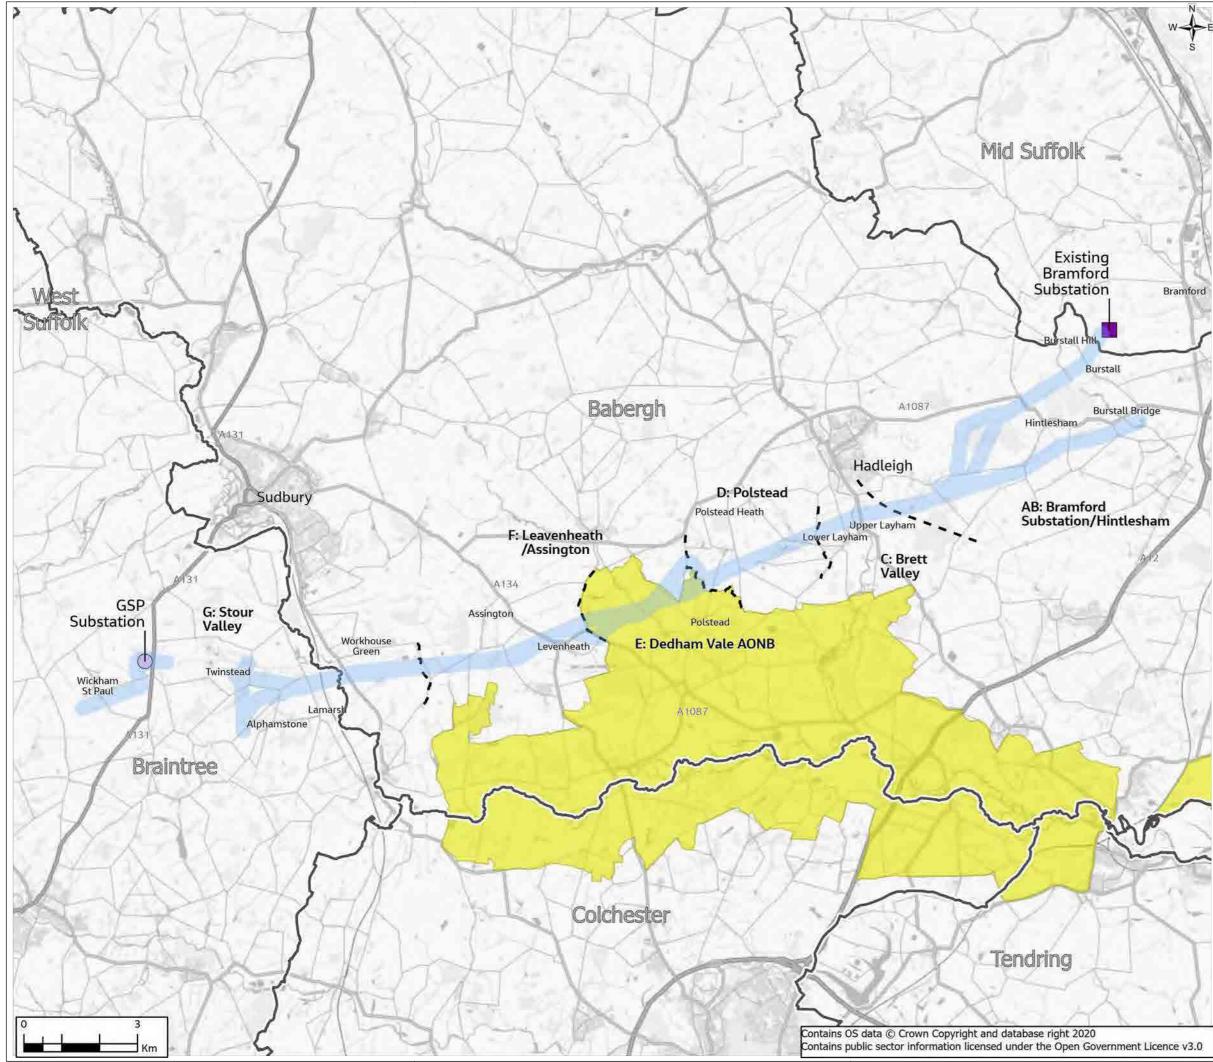

# Contents

- Figure 1.1: Location Plan
- Figure 3.1: Alternatives
- Figure 4.1: Proposed Project
- Figure 6.1: Landscape and Visual Designations and Features
- Figure 6.2: Landscape Character Areas
- Figure 6.3: Draft Zone of Theoretical Visibility (ZTV)
- Figure 7.1: European Designated Sites
- Figure 7.2: Statutory and Non-Statutory Designated Sites
- Figure 7.3: Priority Habitats and Ancient Woodland
- Figure 7.4: Phase 1 Habitat Survey
- Figure 7.5: Biodiversity Baseline for Selected Receptors (CONFIDENTIAL)
- Figure 8.1: Designated Heritage Assets
- **Figure 9.1: Water Environment Features**
- Figure 10.1: Geological and Hydrogeological Features
- Figure 11.1: SoilScapes Mapping
- Figure 11.2: Provisional Agricultural Land Classification
- Figure 11.3: Agri-Environment and Forestry Schemes
- Figure 14.1: Noise and Air Quality Baseline
- Figure 15.1: Administrative Boundaries
- Figure 15.2: Socio-economic, Tourism and Recreation Features
- Figure 18.1: Cumulative Effects Long List of Proposed Developments

|                                      |                     |                              | F                          | IGUR                            | E 3.1                              |                                                                                                                                                                |        |
|--------------------------------------|---------------------|------------------------------|----------------------------|---------------------------------|------------------------------------|----------------------------------------------------------------------------------------------------------------------------------------------------------------|--------|
| Leg                                  |                     |                              |                            |                                 |                                    |                                                                                                                                                                |        |
| -                                    | Sec                 | tion bound                   | laries                     |                                 |                                    |                                                                                                                                                                |        |
|                                      | Loc                 | al authorit                  | y districts                | i                               |                                    |                                                                                                                                                                |        |
|                                      |                     | sting Brami                  |                            |                                 |                                    |                                                                                                                                                                |        |
| $\bigcirc$                           |                     | -                            |                            | Point (GSP)                     | Substation                         |                                                                                                                                                                |        |
|                                      |                     | sting 400k                   |                            |                                 |                                    |                                                                                                                                                                |        |
|                                      |                     | sting 132k                   |                            | id line                         |                                    |                                                                                                                                                                |        |
|                                      |                     | ute corridoi                 |                            |                                 |                                    |                                                                                                                                                                |        |
|                                      |                     | ostation stu                 |                            |                                 |                                    |                                                                                                                                                                |        |
| <u>Alte</u>                          |                     | ve options                   |                            | <u>ham</u>                      |                                    |                                                                                                                                                                |        |
|                                      |                     | rridor 2A al<br>rthern aligr |                            | orridor 2B                      |                                    |                                                                                                                                                                |        |
|                                      |                     | uthern aligr                 |                            |                                 |                                    |                                                                                                                                                                |        |
|                                      |                     | derground                    |                            |                                 |                                    |                                                                                                                                                                |        |
| Kev                                  |                     | ronmental                    |                            |                                 |                                    |                                                                                                                                                                |        |
| -                                    |                     | ade 1 Listed                 |                            |                                 |                                    |                                                                                                                                                                |        |
| -                                    |                     |                              |                            | c Interest (S                   | SSI)                               |                                                                                                                                                                |        |
|                                      |                     | our Valley P                 |                            |                                 | ,                                  |                                                                                                                                                                |        |
|                                      |                     | -                            | -                          | itural Beaut                    | y (AONB)                           |                                                                                                                                                                |        |
| Corri                                |                     |                              |                            |                                 |                                    | adopts the 132kV overhe                                                                                                                                        | and li |
| Com                                  | aoriț               | barallets the ex             | isting 400k                | v overnead une                  | and Corridor 2                     | adopts the 152kV overne                                                                                                                                        | ad u   |
| 9                                    |                     | 1                            |                            |                                 |                                    |                                                                                                                                                                |        |
|                                      | 1                   |                              | 24                         |                                 |                                    |                                                                                                                                                                |        |
| 0                                    |                     |                              |                            |                                 | ~                                  |                                                                                                                                                                |        |
| 1                                    |                     |                              |                            |                                 | 100                                |                                                                                                                                                                |        |
|                                      |                     |                              |                            |                                 | 10                                 | 1                                                                                                                                                              |        |
|                                      |                     |                              | 1                          | -                               |                                    | 1 1                                                                                                                                                            |        |
|                                      |                     | 1                            | fudt                       | Hac                             | lleigh                             | lpswich                                                                                                                                                        |        |
|                                      |                     | 1                            | puut                       | Jury                            | 1                                  | 1910                                                                                                                                                           | 0      |
|                                      |                     | 2                            |                            |                                 |                                    | 1.20                                                                                                                                                           |        |
|                                      |                     |                              | Hals                       | stead                           | 1.2                                |                                                                                                                                                                |        |
|                                      |                     |                              |                            |                                 | Colches                            | tor                                                                                                                                                            |        |
| 1                                    | 1                   |                              |                            | 1                               | coteries                           |                                                                                                                                                                |        |
|                                      |                     | 1                            | 1                          | ÷                               | 1.10                               | 100                                                                                                                                                            |        |
| 3                                    |                     | 5-                           | 2                          | 12                              | - Alla                             |                                                                                                                                                                |        |
|                                      |                     |                              |                            | and.                            |                                    |                                                                                                                                                                |        |
| >                                    | _                   | 7.                           | -                          |                                 | 1.1.22                             | 6                                                                                                                                                              |        |
| 1 (                                  | 04/202              | 21                           |                            | Final                           |                                    | РМ ТС ТС                                                                                                                                                       |        |
| Rev.                                 | Date                |                              | Purpo                      | ose of revision                 |                                    | Drawn Check'd Rev's                                                                                                                                            | d A    |
|                                      |                     |                              |                            | Jaco                            | obs                                |                                                                                                                                                                |        |
|                                      |                     |                              | 160 Dun                    | idee St, Edinbu                 | rgh, EH11 1DQ,                     | UK.                                                                                                                                                            |        |
|                                      |                     |                              |                            | Tel: +44(0)131<br>www.jacob     | l 659 1500                         | - 22                                                                                                                                                           | _      |
| Client                               |                     |                              | 1.1                        |                                 |                                    | •                                                                                                                                                              |        |
|                                      |                     | na                           | 116                        | <b>n</b>                        | aln                                | rid                                                                                                                                                            |        |
|                                      |                     |                              |                            |                                 | ~3                                 |                                                                                                                                                                |        |
| Project                              |                     | ,                            |                            |                                 |                                    |                                                                                                                                                                |        |
|                                      |                     |                              | BRA                        | MFORD TO                        | TWINSTEA                           | D                                                                                                                                                              |        |
|                                      |                     |                              |                            |                                 |                                    |                                                                                                                                                                |        |
| Drawin                               | g Title             |                              |                            |                                 |                                    |                                                                                                                                                                |        |
|                                      |                     |                              | Alt                        | ernatives (                     | Considered                         |                                                                                                                                                                |        |
|                                      |                     |                              |                            | Page 1                          | of 1                               |                                                                                                                                                                |        |
|                                      |                     |                              |                            | Page 1                          |                                    |                                                                                                                                                                |        |
| Drawin                               | .g Stat             | us                           |                            | Fina                            | al                                 |                                                                                                                                                                |        |
| Scale @                              | -                   | 1:100                        |                            |                                 |                                    | DO NOT S                                                                                                                                                       | SCAL   |
| Jacobs                               |                     | B241                         | 5601                       |                                 |                                    |                                                                                                                                                                |        |
| Client I                             |                     |                              | 20.02                      | Altornati                       |                                    |                                                                                                                                                                |        |
| Client I<br>Drawin                   | ig 110.             | AAA B                        |                            | _Alternati                      | ves                                |                                                                                                                                                                |        |
|                                      | IY NO.              |                              |                            |                                 |                                    |                                                                                                                                                                |        |
| Drawin                               |                     |                              |                            |                                 | its and informa                    | ation contained in this                                                                                                                                        |        |
| Drawin<br>© Copy<br>docum<br>without | /right :<br>ent are | 2021 Jacobs<br>e the propert | U.K. Limite<br>y of Jacobs | d. The concer<br>. Use or copyi | ng of this docu<br>es an infringer | ation contained in this<br>ument in whole or in pa<br>nent of copyright.<br>the exclusive use of Jac<br>ions of the contract bef<br>y whatsoever for, or in ro | rt     |