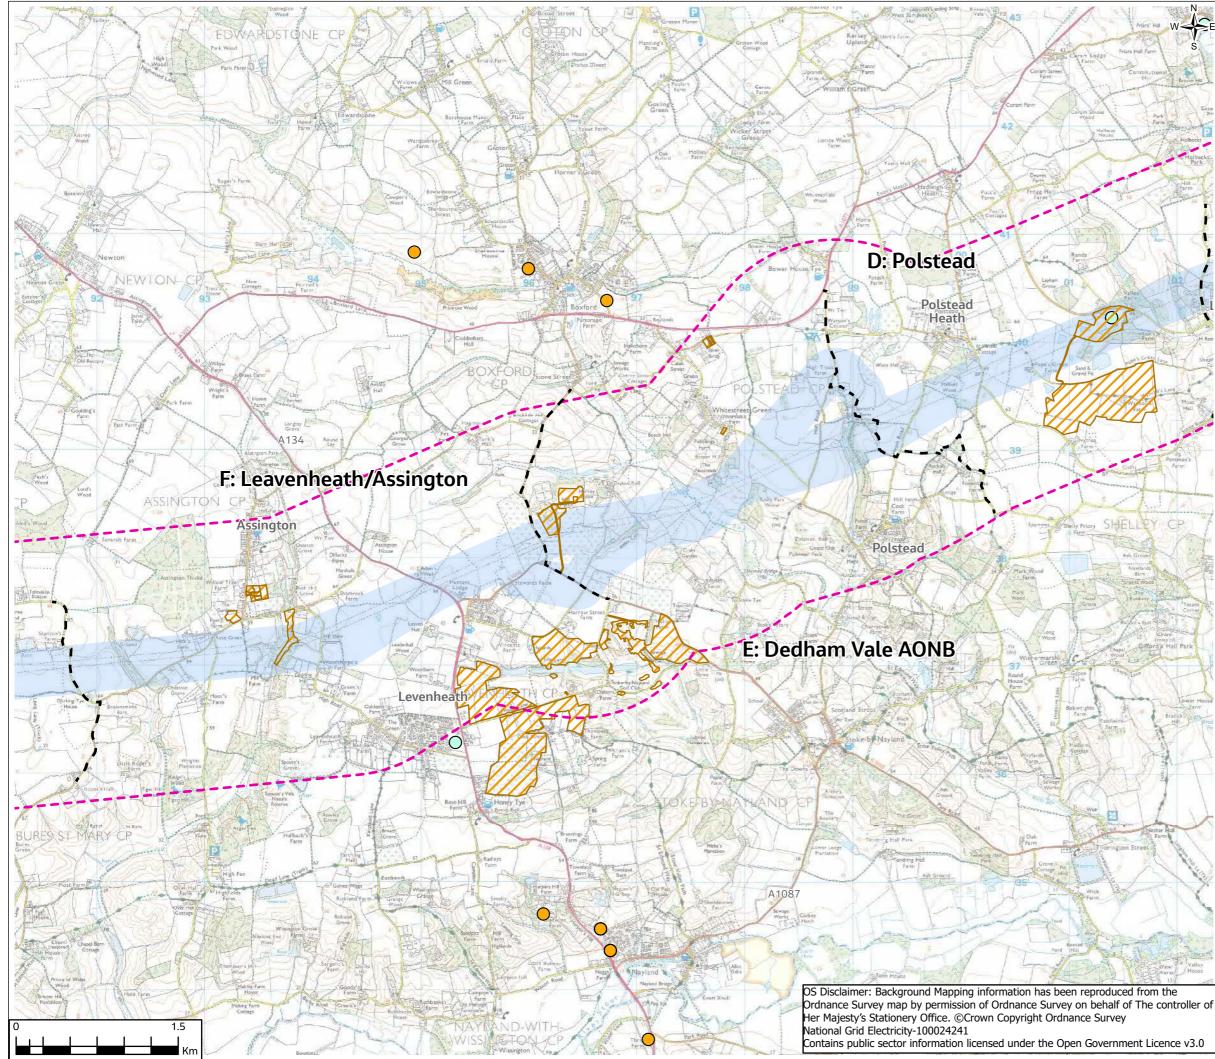

# Contents

- Figure 1.1: Location Plan
- Figure 3.1: Alternatives
- Figure 4.1: Proposed Project
- Figure 6.1: Landscape and Visual Designations and Features
- Figure 6.2: Landscape Character Areas
- Figure 6.3: Draft Zone of Theoretical Visibility (ZTV)
- Figure 7.1: European Designated Sites
- Figure 7.2: Statutory and Non-Statutory Designated Sites
- Figure 7.3: Priority Habitats and Ancient Woodland
- Figure 7.4: Phase 1 Habitat Survey
- Figure 7.5: Biodiversity Baseline for Selected Receptors (CONFIDENTIAL)
- Figure 8.1: Designated Heritage Assets
- **Figure 9.1: Water Environment Features**
- Figure 10.1: Geological and Hydrogeological Features
- Figure 11.1: SoilScapes Mapping
- Figure 11.2: Provisional Agricultural Land Classification
- Figure 11.3: Agri-Environment and Forestry Schemes
- Figure 14.1: Noise and Air Quality Baseline
- Figure 15.1: Administrative Boundaries
- Figure 15.2: Socio-economic, Tourism and Recreation Features
- Figure 18.1: Cumulative Effects Long List of Proposed Developments