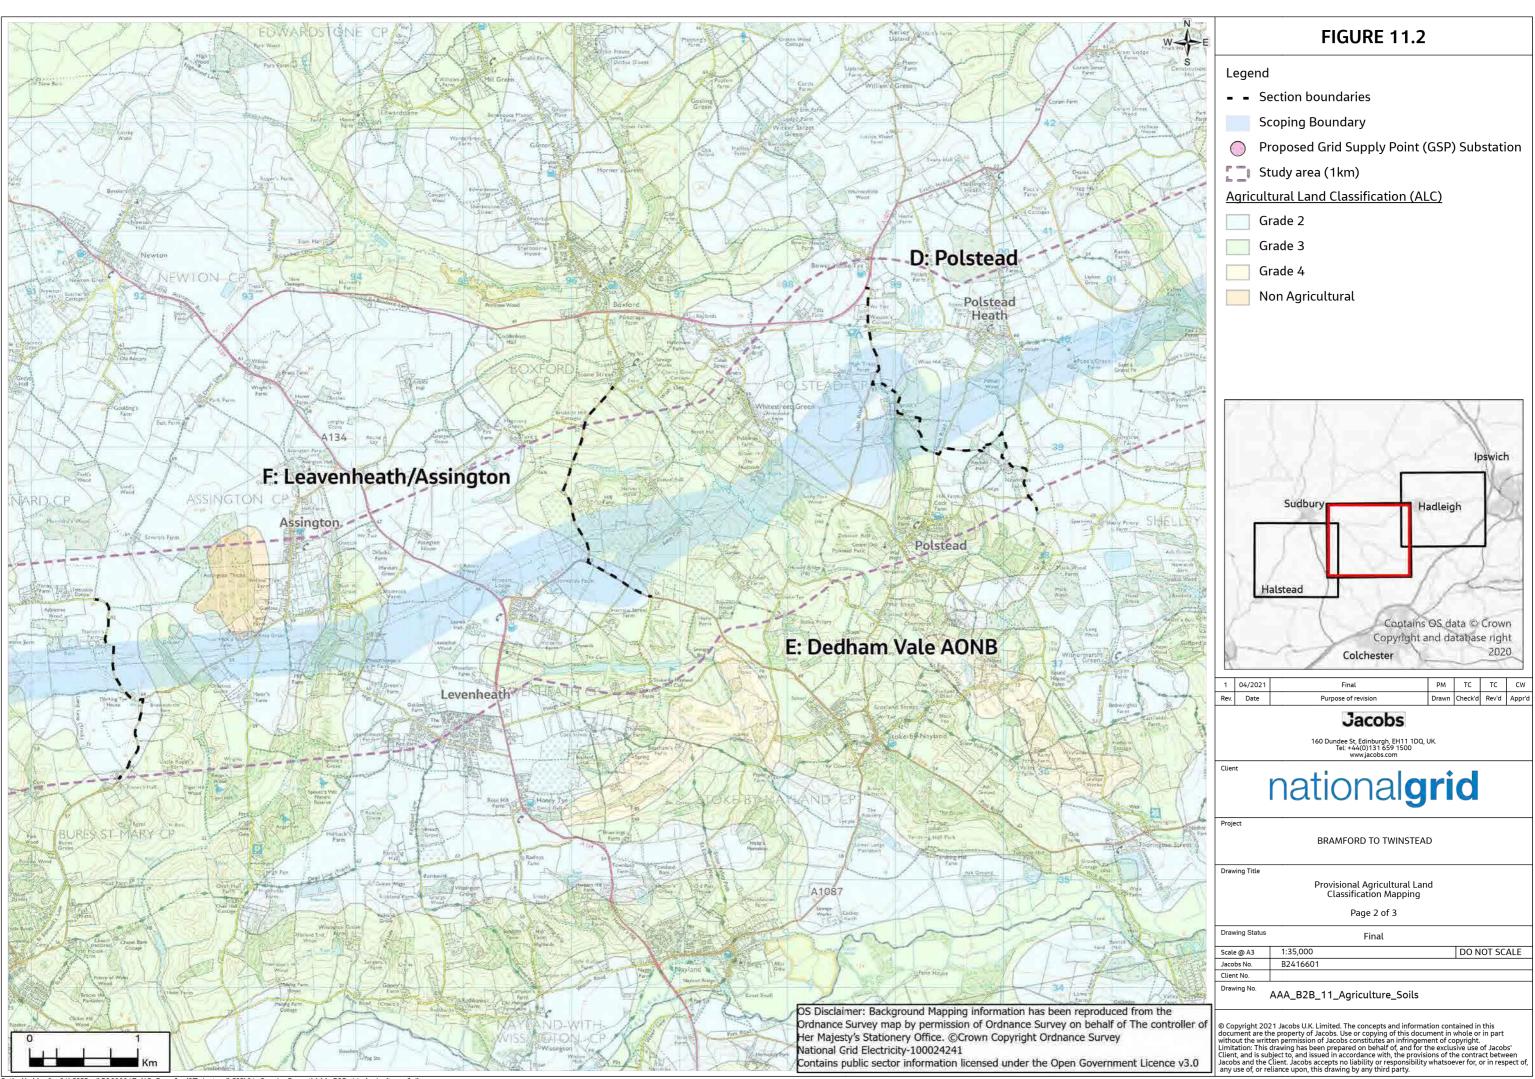

# Contents

- Figure 1.1: Location Plan
- Figure 3.1: Alternatives
- Figure 4.1: Proposed Project
- Figure 6.1: Landscape and Visual Designations and Features
- Figure 6.2: Landscape Character Areas
- Figure 6.3: Draft Zone of Theoretical Visibility (ZTV)
- Figure 7.1: European Designated Sites
- Figure 7.2: Statutory and Non-Statutory Designated Sites
- Figure 7.3: Priority Habitats and Ancient Woodland
- Figure 7.4: Phase 1 Habitat Survey
- Figure 7.5: Biodiversity Baseline for Selected Receptors (CONFIDENTIAL)
- Figure 8.1: Designated Heritage Assets
- **Figure 9.1: Water Environment Features**
- Figure 10.1: Geological and Hydrogeological Features
- Figure 11.1: SoilScapes Mapping
- Figure 11.2: Provisional Agricultural Land Classification
- Figure 11.3: Agri-Environment and Forestry Schemes
- Figure 14.1: Noise and Air Quality Baseline
- Figure 15.1: Administrative Boundaries
- Figure 15.2: Socio-economic, Tourism and Recreation Features
- Figure 18.1: Cumulative Effects Long List of Proposed Developments