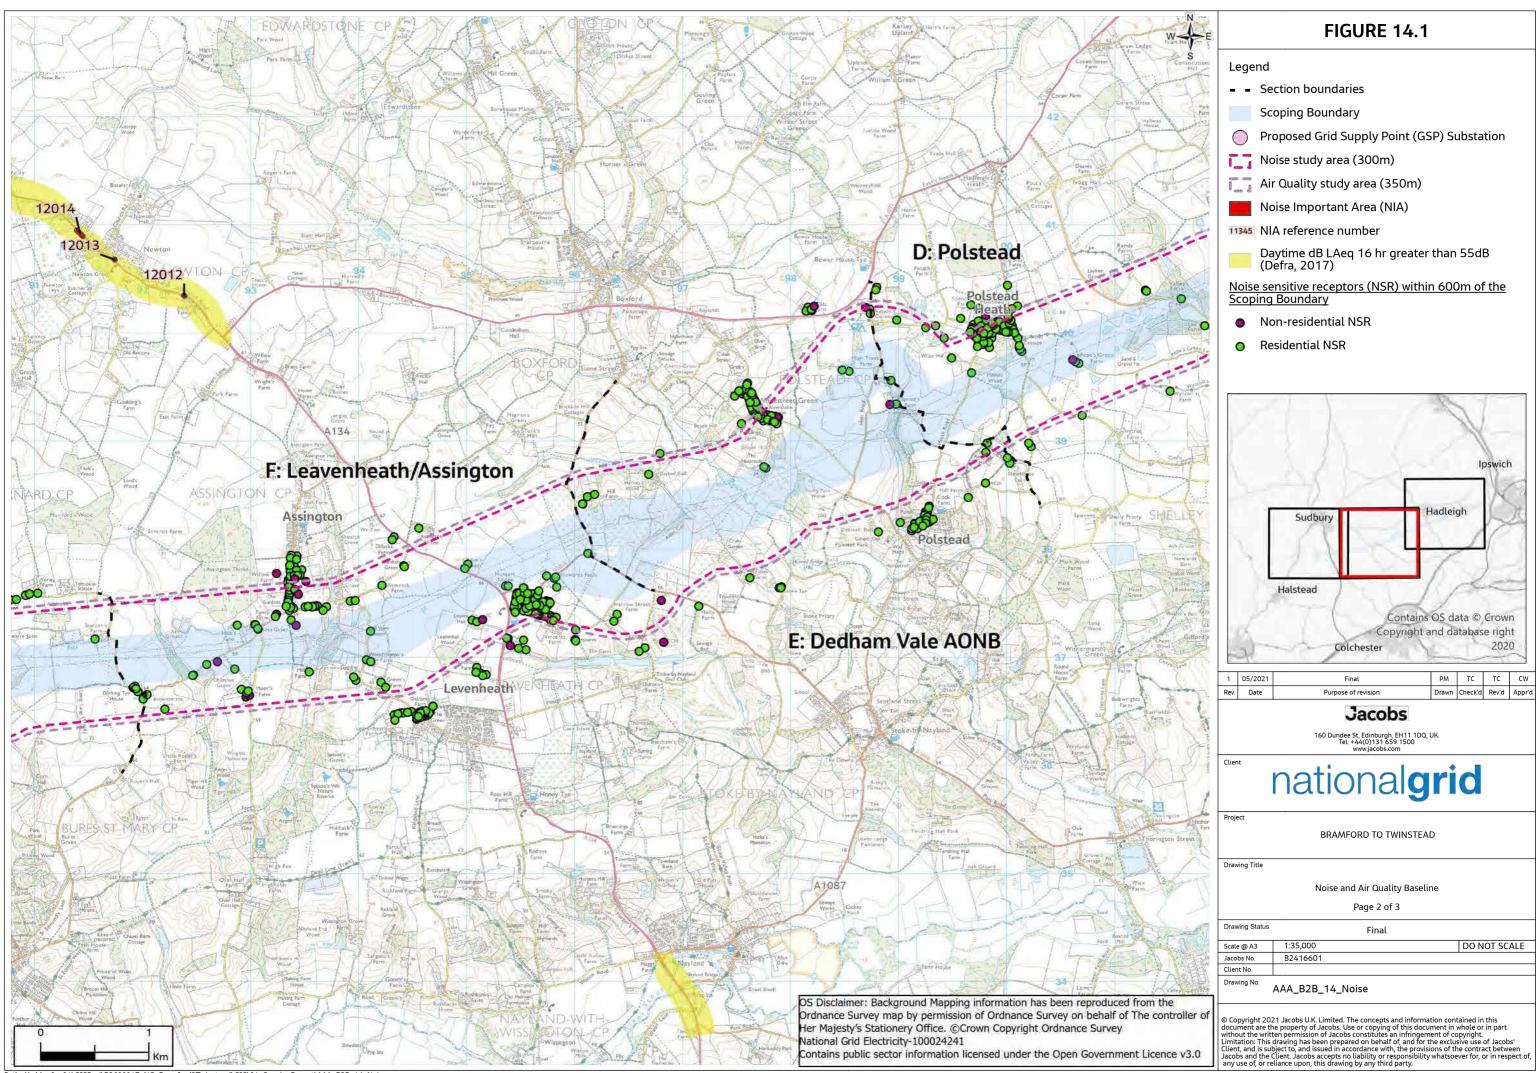

# Contents

- Figure 1.1: Location Plan
- Figure 3.1: Alternatives
- Figure 4.1: Proposed Project
- Figure 6.1: Landscape and Visual Designations and Features
- Figure 6.2: Landscape Character Areas
- Figure 6.3: Draft Zone of Theoretical Visibility (ZTV)
- Figure 7.1: European Designated Sites
- Figure 7.2: Statutory and Non-Statutory Designated Sites
- Figure 7.3: Priority Habitats and Ancient Woodland
- Figure 7.4: Phase 1 Habitat Survey
- Figure 7.5: Biodiversity Baseline for Selected Receptors (CONFIDENTIAL)
- Figure 8.1: Designated Heritage Assets
- **Figure 9.1: Water Environment Features**
- Figure 10.1: Geological and Hydrogeological Features
- Figure 11.1: SoilScapes Mapping
- Figure 11.2: Provisional Agricultural Land Classification
- Figure 11.3: Agri-Environment and Forestry Schemes
- Figure 14.1: Noise and Air Quality Baseline
- Figure 15.1: Administrative Boundaries
- Figure 15.2: Socio-economic, Tourism and Recreation Features
- Figure 18.1: Cumulative Effects Long List of Proposed Developments