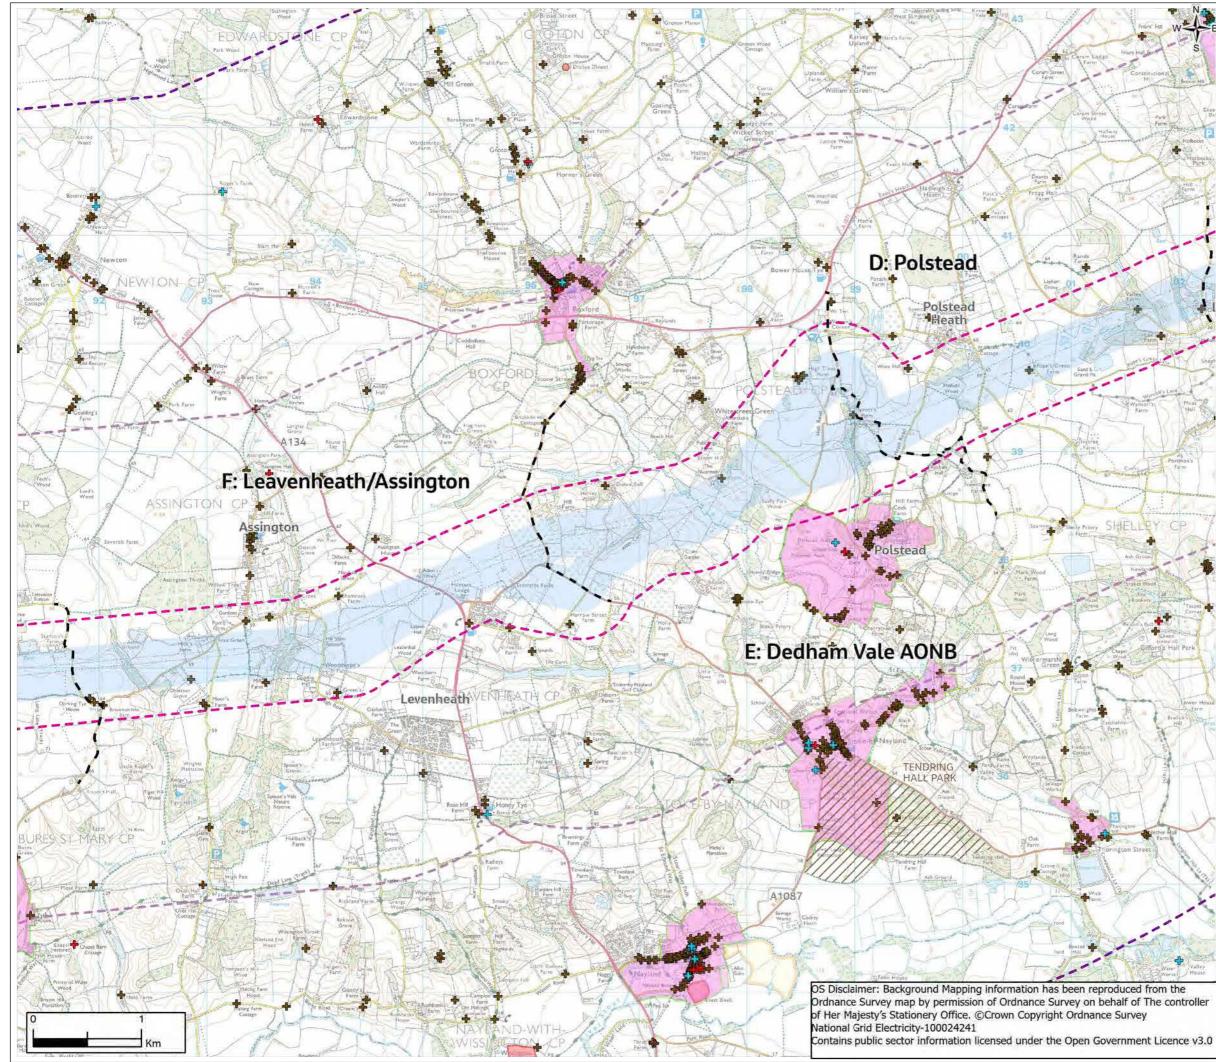

## FIGURE 6.1

#### Legend

- Section boundaries
- Scoping Boundary
- Proposed Grid Supply Point (GSP) Substation
- Distance marker (3km)
- **L** Study area (5km)
- Local authority districts
- Protected Lanes
- Country Parks
- 💋 Stour Valley Project Area
- Special Landscape Areas (SLA)
  - Registered Parks and Gardens
  - Area of Outstanding Natural Beauty (AONB)