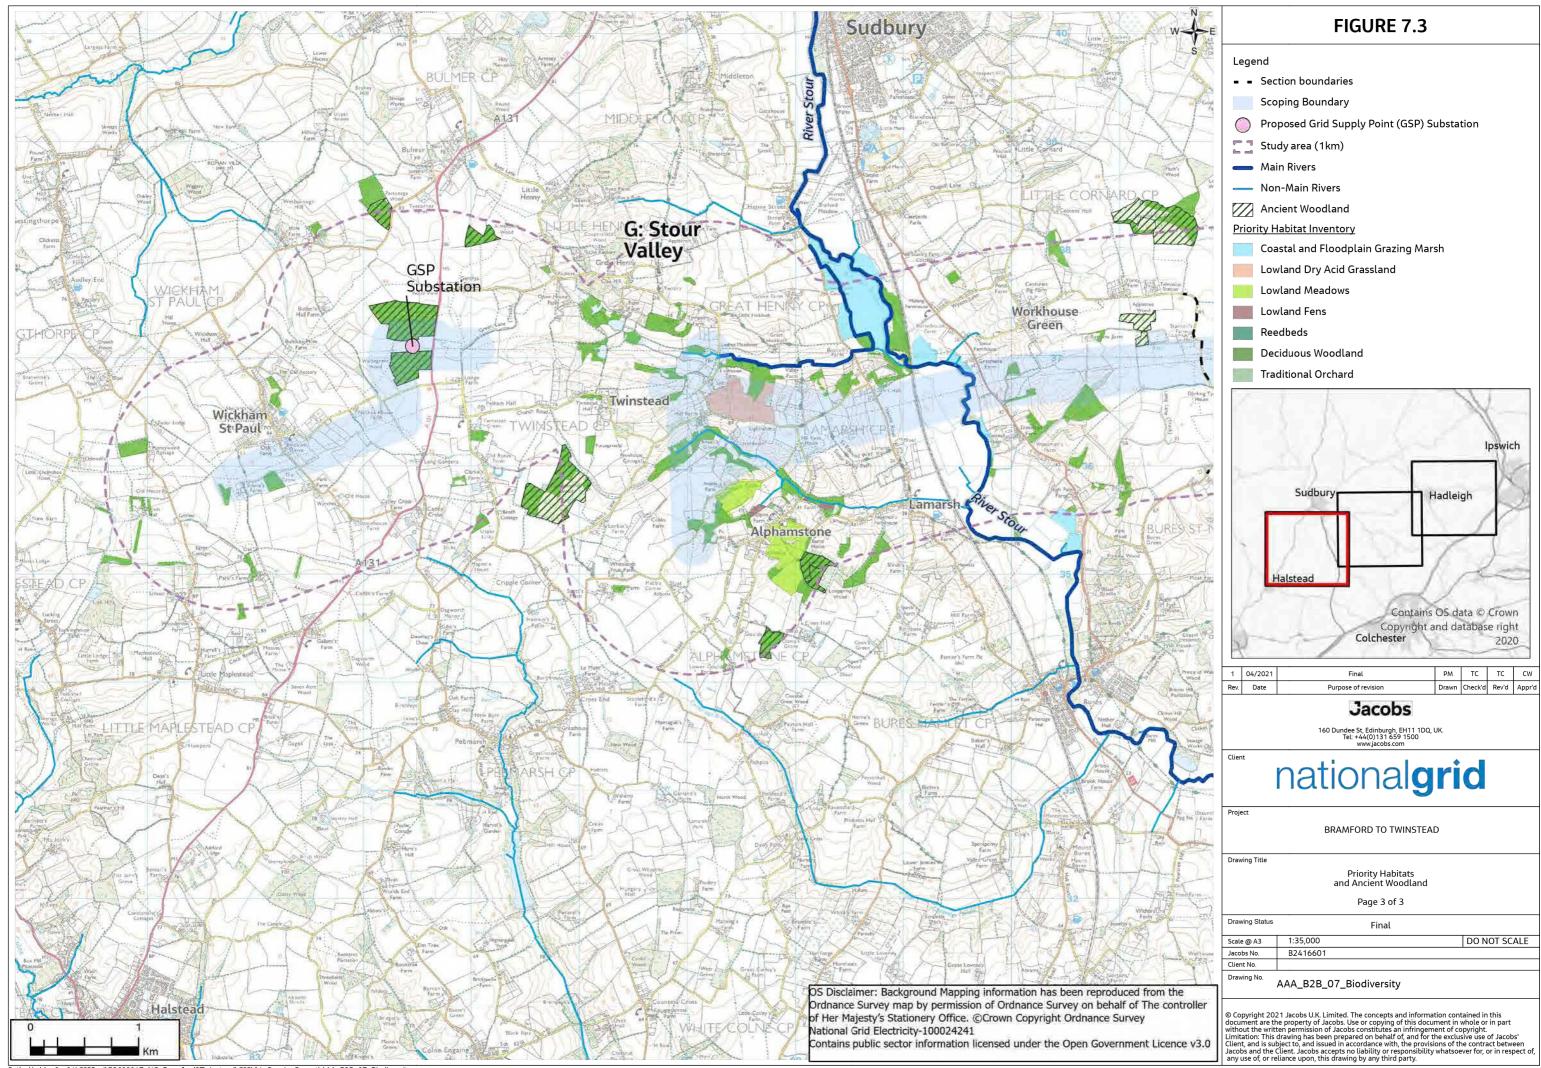

# Contents

- Figure 1.1: Location Plan
- Figure 3.1: Alternatives
- Figure 4.1: Proposed Project
- Figure 6.1: Landscape and Visual Designations and Features
- Figure 6.2: Landscape Character Areas
- Figure 6.3: Draft Zone of Theoretical Visibility (ZTV)
- Figure 7.1: European Designated Sites
- Figure 7.2: Statutory and Non-Statutory Designated Sites
- Figure 7.3: Priority Habitats and Ancient Woodland
- Figure 7.4: Phase 1 Habitat Survey
- Figure 7.5: Biodiversity Baseline for Selected Receptors (CONFIDENTIAL)
- Figure 8.1: Designated Heritage Assets
- **Figure 9.1: Water Environment Features**
- Figure 10.1: Geological and Hydrogeological Features
- Figure 11.1: SoilScapes Mapping
- Figure 11.2: Provisional Agricultural Land Classification
- Figure 11.3: Agri-Environment and Forestry Schemes
- Figure 14.1: Noise and Air Quality Baseline
- Figure 15.1: Administrative Boundaries
- Figure 15.2: Socio-economic, Tourism and Recreation Features
- Figure 18.1: Cumulative Effects Long List of Proposed Developments