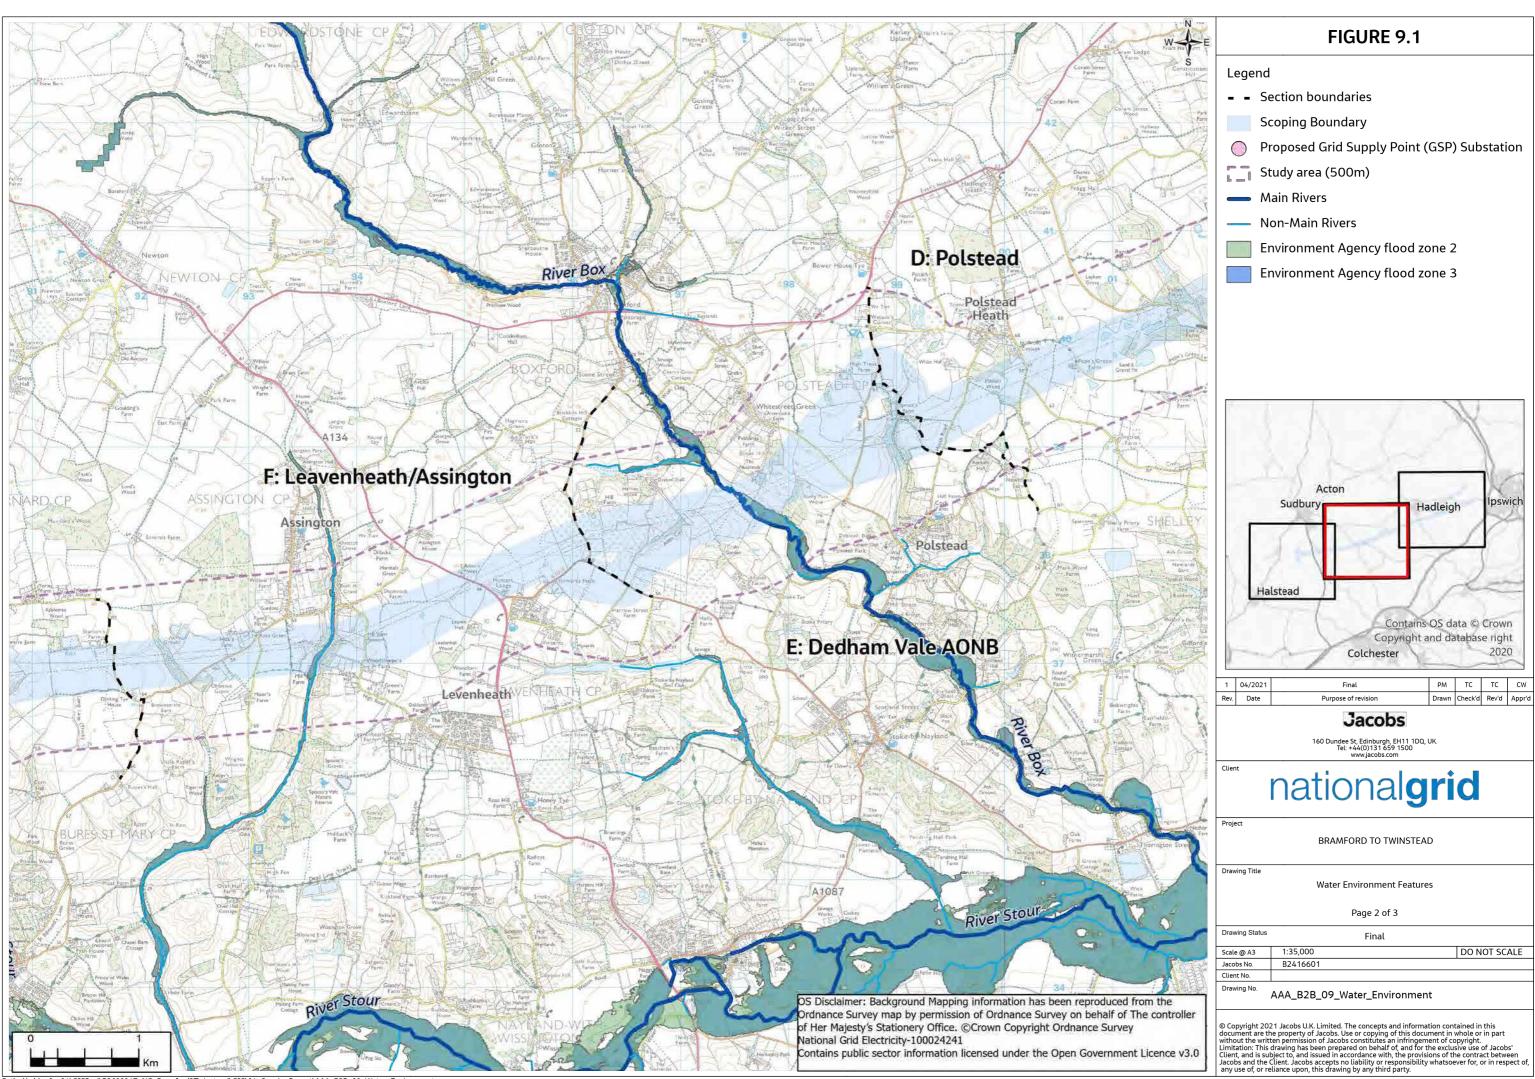

rea (5km)
  - Protected Lanes
- Conservation Areas
- // Registered Parks and Gardens
- Scheduled Monuments
- + Grade I Listed Buildings
- 🕂 Grade II\* Listed Buildings
- + Grade II Listed Buildings





Path: \\gblon0vs01\GISProj\B2600017\_NG\_Bramford2Twinstead\GIS\01\_ScopingReport\AAA\_B2B\_08\_Historic\_Environment.aprx

- Section boundaries
- Scoping Boundary
- Proposed Grid Supply Point (GSP) Substation
- Distance marker (250m)
- Distance marker (2km)
- **U**ider study area (5km)
- Protected Lanes
- Conservation Areas
- Registered Parks and Gardens
- Scheduled Monuments
- + Grade I Listed Buildings
- 🕂 Grade II\* Listed Buildings
- + Grade II Listed Buildings





Path: \\gblon0vs01\GISProj\B2600017\_NG\_Bramford2Twinstead\GIS\01\_ScopingReport\AAA\_B2B\_09\_Water\_Environment.aprx



Path: \\gblon0vs01\GISProj\B2600017\_NG\_Bramford2Twinstead\GIS\01\_ScopingReport\AAA\_B2B\_09\_Water\_Environment.aprx



Path: \\gblon0vs01\GISProj\B2600017\_NG\_Bramford2Twinstead\GIS\01\_ScopingReport\AAA\_B2B\_09\_Water\_Environment.aprx



Path: \\gblon0vs01\GISProj\B2600017\_NG\_Bramford2Twinstead\GIS\01\_ScopingReport\AAA\_B2B\_10\_Geology.aprx



| I | Client, and is subject to, and issued in accordance with, the provisions of the contract between<br>Jacobs and the Client. Jacobs accepts no liability or responsibility whatsoever for, or in respect of |
|---|-----------------------------------------------------------------------------------------------------------------------------------------------------------------------------------------------------------|
|   | any use of, or