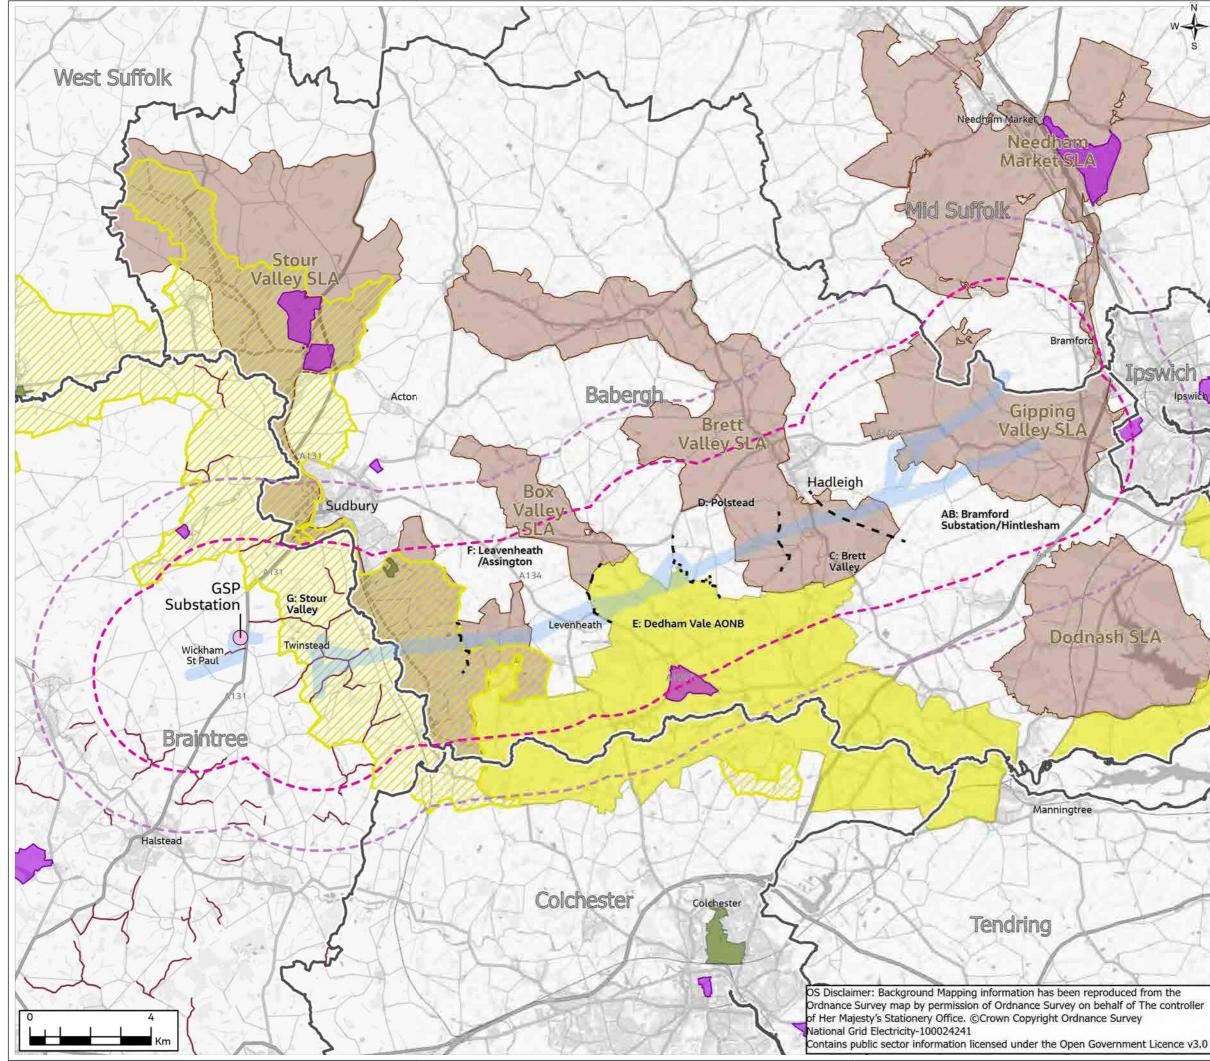

## FIGURE 6.1

#### Legend

- Section boundaries
- Scoping Boundary
- Proposed Grid Supply Point (GSP) Substation
- Distance marker (3km)
- **L** Study area (5km)
- Local authority districts
- Protected Lanes
- Country Parks
- 💋 Stour Valley Project Area
- Special Landscape Areas (SLA)
  - Registered Parks and Gardens
  - Area of Outstanding Natural Beauty (AONB)