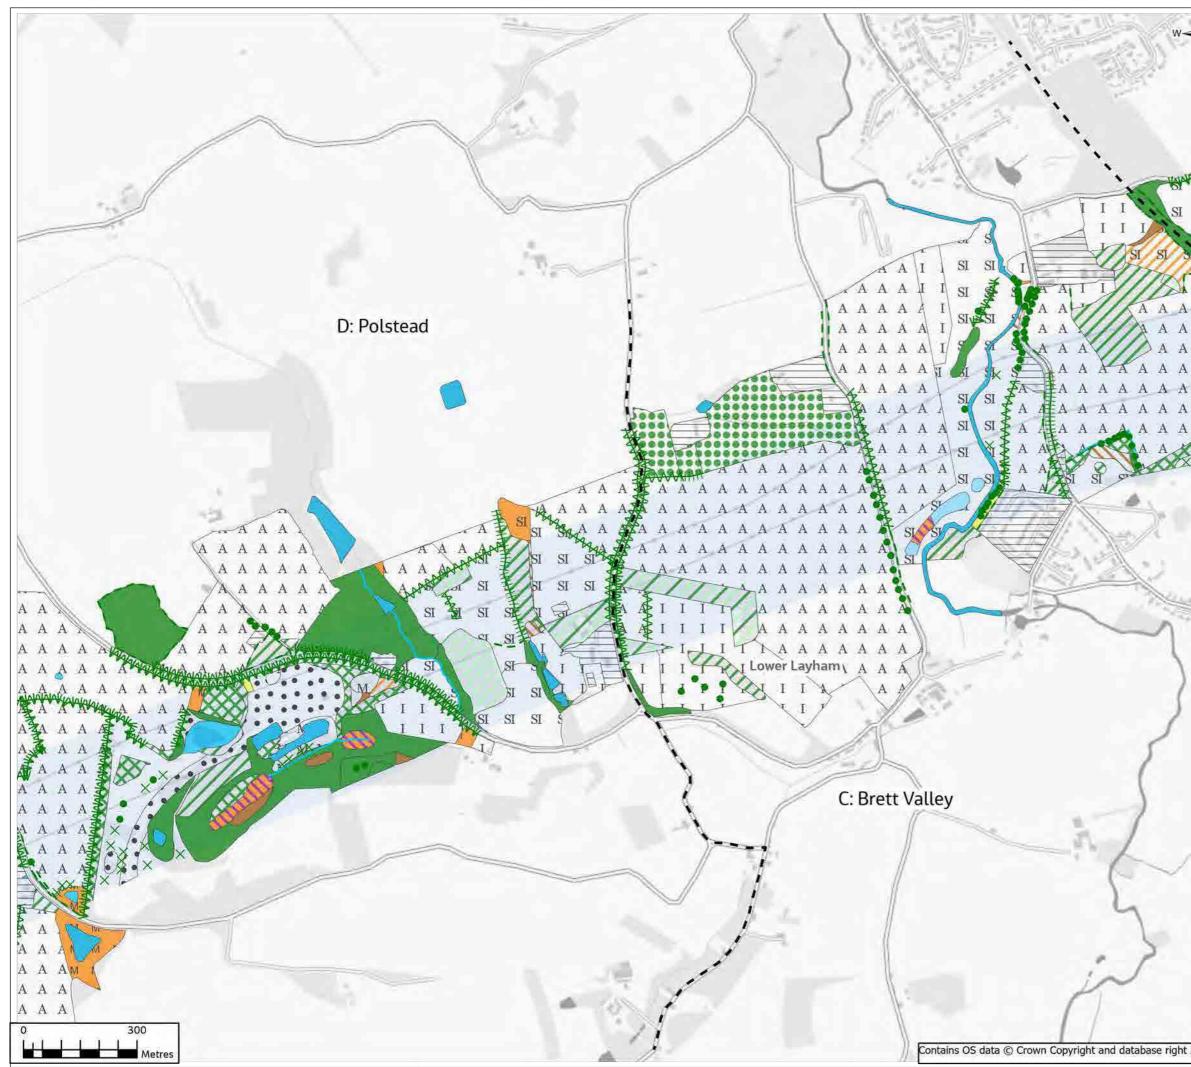

## FIGURE 6.1

#### Legend

- Section boundaries
- Scoping Boundary
- Proposed Grid Supply Point (GSP) Substation
- Distance marker (3km)
- **L** Study area (5km)
- Local authority districts
- Protected Lanes
- Country Parks
- 💋 Stour Valley Project Area
- Special Landscape Areas (SLA)
  - Registered Parks and Gardens
  - Area of Outstanding Natural Beauty (AONB)