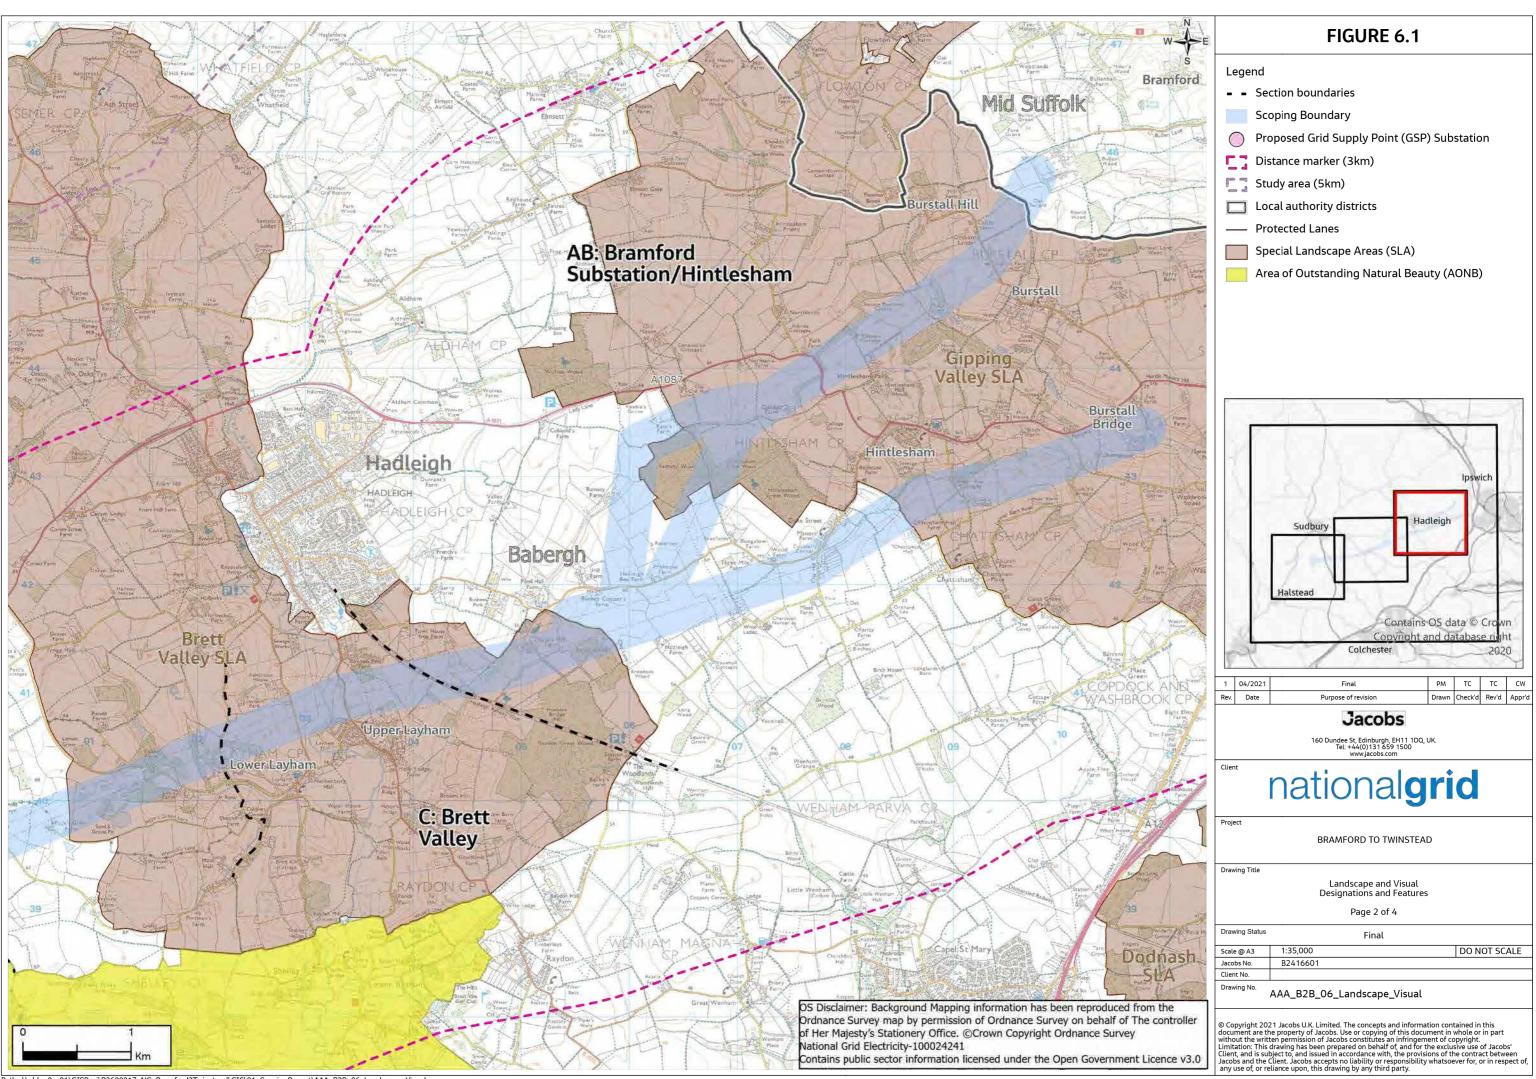

Path: \\gblon0vs01\GISProj\B2600017\_NG\_Bramford2Twinstead\GIS\01\_ScopingReport\AAA\_B2B\_06\_Landscape\_Visual.aprx

## FIGURE 6.1

#### Legend

- Section boundaries
- Scoping Boundary
- Proposed Grid Supply Point (GSP) Substation
- Distance marker (3km)
- **L** Study area (5km)
- Local authority districts
- Protected Lanes
- Country Parks
- 💋 Stour Valley Project Area
- Special Landscape Areas (SLA)
  - Registered Parks and Gardens
  - Area of Outstanding Natural Beauty (AONB)