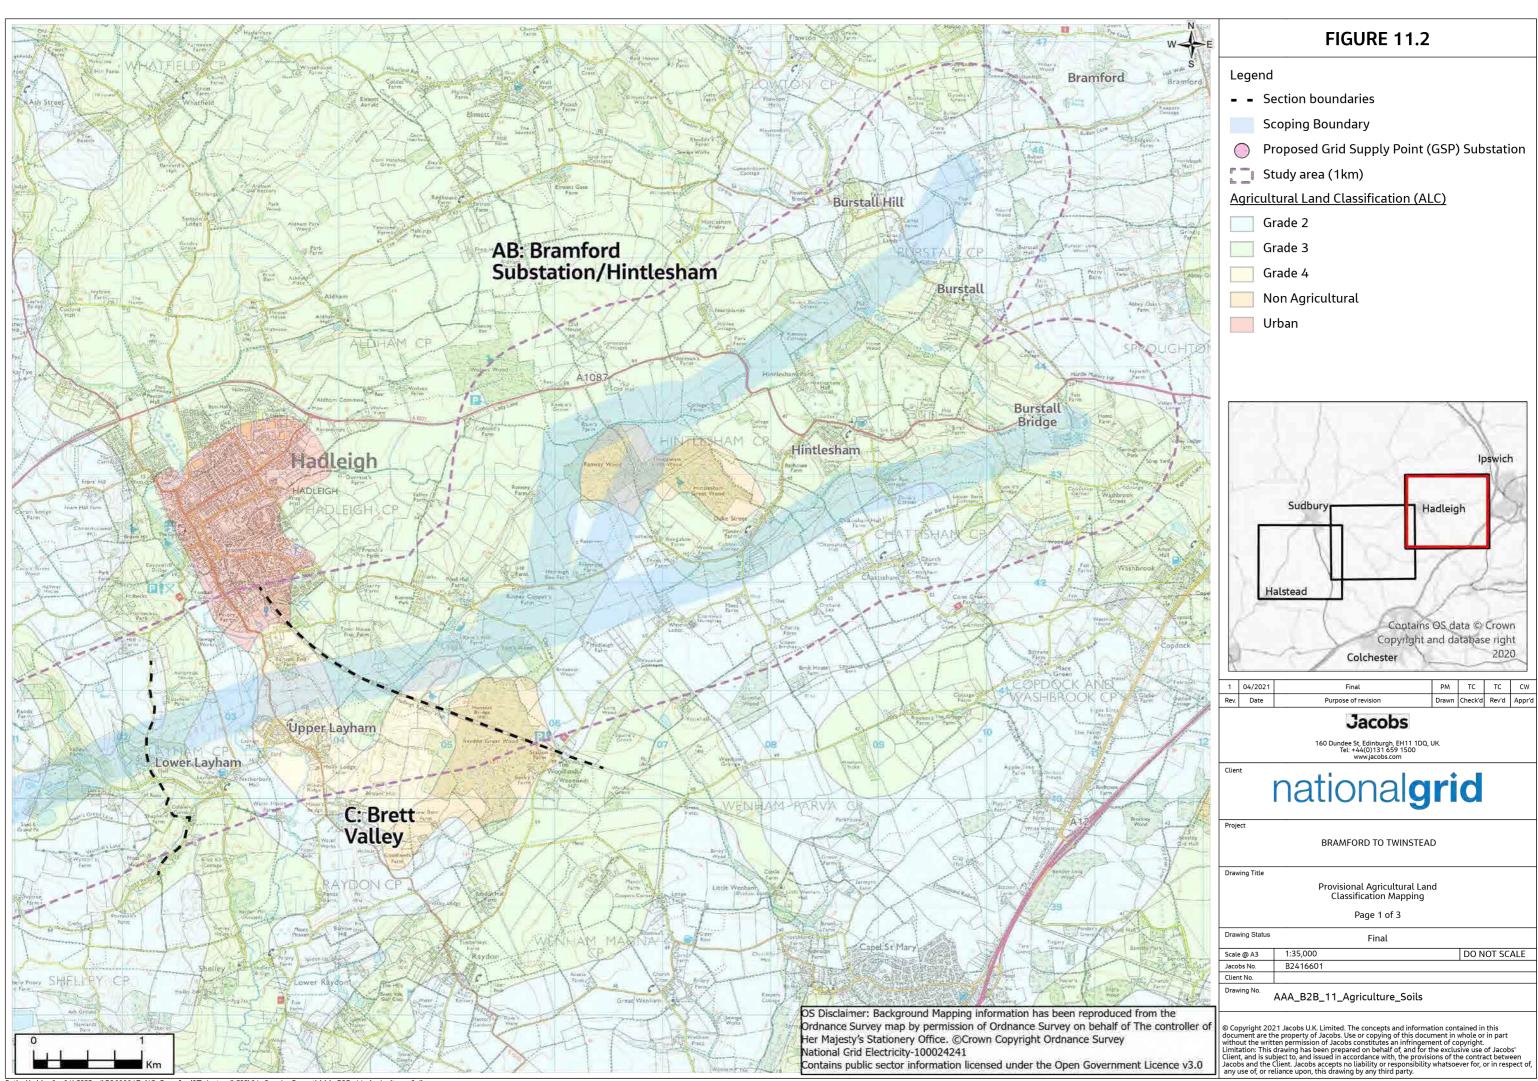

# Contents

- Figure 1.1: Location Plan
- Figure 3.1: Alternatives
- Figure 4.1: Proposed Project
- Figure 6.1: Landscape and Visual Designations and Features
- Figure 6.2: Landscape Character Areas
- Figure 6.3: Draft Zone of Theoretical Visibility (ZTV)
- Figure 7.1: European Designated Sites
- Figure 7.2: Statutory and Non-Statutory Designated Sites
- Figure 7.3: Priority Habitats and Ancient Woodland
- Figure 7.4: Phase 1 Habitat Survey
- Figure 7.5: Biodiversity Baseline for Selected Receptors (CONFIDENTIAL)
- Figure 8.1: Designated Heritage Assets
- **Figure 9.1: Water Environment Features**
- Figure 10.1: Geological and Hydrogeological Features
- Figure 11.1: SoilScapes Mapping
- Figure 11.2: Provisional Agricultural Land Classification
- Figure 11.3: Agri-Environment and Forestry Schemes
- Figure 14.1: Noise and Air Quality Baseline
- Figure 15.1: Administrative Boundaries
- Figure 15.2: Socio-economic, Tourism and Recreation Features
- Figure 18.1: Cumulative Effects Long List of Proposed Developments