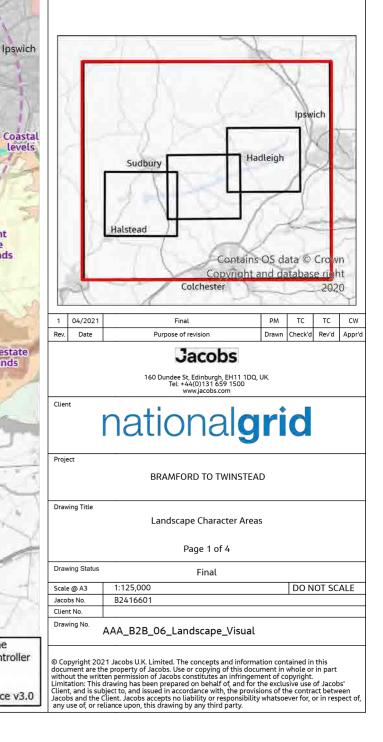

# FIGURE 1.1

#### Legend

- Section boundaries
- Scoping Boundary
- Existing Bramford Substation
- Proposed Grid Supply Point (GSP) Substation  $\bigcirc$
- Local authority districts
  - Area of Outstanding Natural Beauty (AONB)