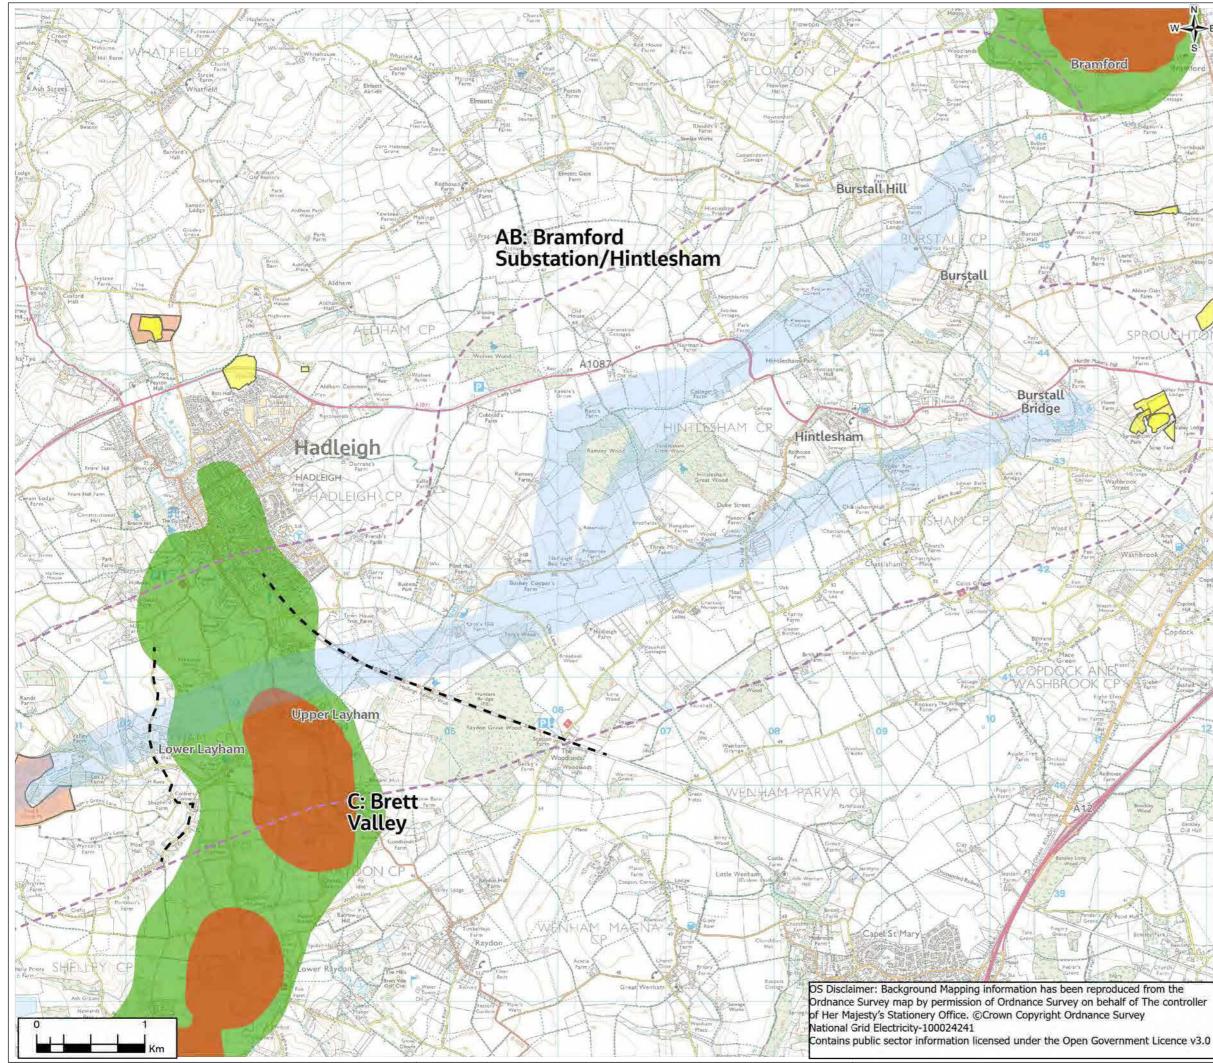

# Contents

- Figure 1.1: Location Plan
- Figure 3.1: Alternatives
- Figure 4.1: Proposed Project
- Figure 6.1: Landscape and Visual Designations and Features
- Figure 6.2: Landscape Character Areas
- Figure 6.3: Draft Zone of Theoretical Visibility (ZTV)
- Figure 7.1: European Designated Sites
- Figure 7.2: Statutory and Non-Statutory Designated Sites
- Figure 7.3: Priority Habitats and Ancient Woodland
- Figure 7.4: Phase 1 Habitat Survey
- Figure 7.5: Biodiversity Baseline for Selected Receptors (CONFIDENTIAL)
- Figure 8.1: Designated Heritage Assets
- **Figure 9.1: Water Environment Features**
- Figure 10.1: Geological and Hydrogeological Features
- Figure 11.1: SoilScapes Mapping
- Figure 11.2: Provisional Agricultural Land Classification
- Figure 11.3: Agri-Environment and Forestry Schemes
- Figure 14.1: Noise and Air Quality Baseline
- Figure 15.1: Administrative Boundaries
- Figure 15.2: Socio-economic, Tourism and Recreation Features
- Figure 18.1: Cumulative Effects Long List of Proposed Developments