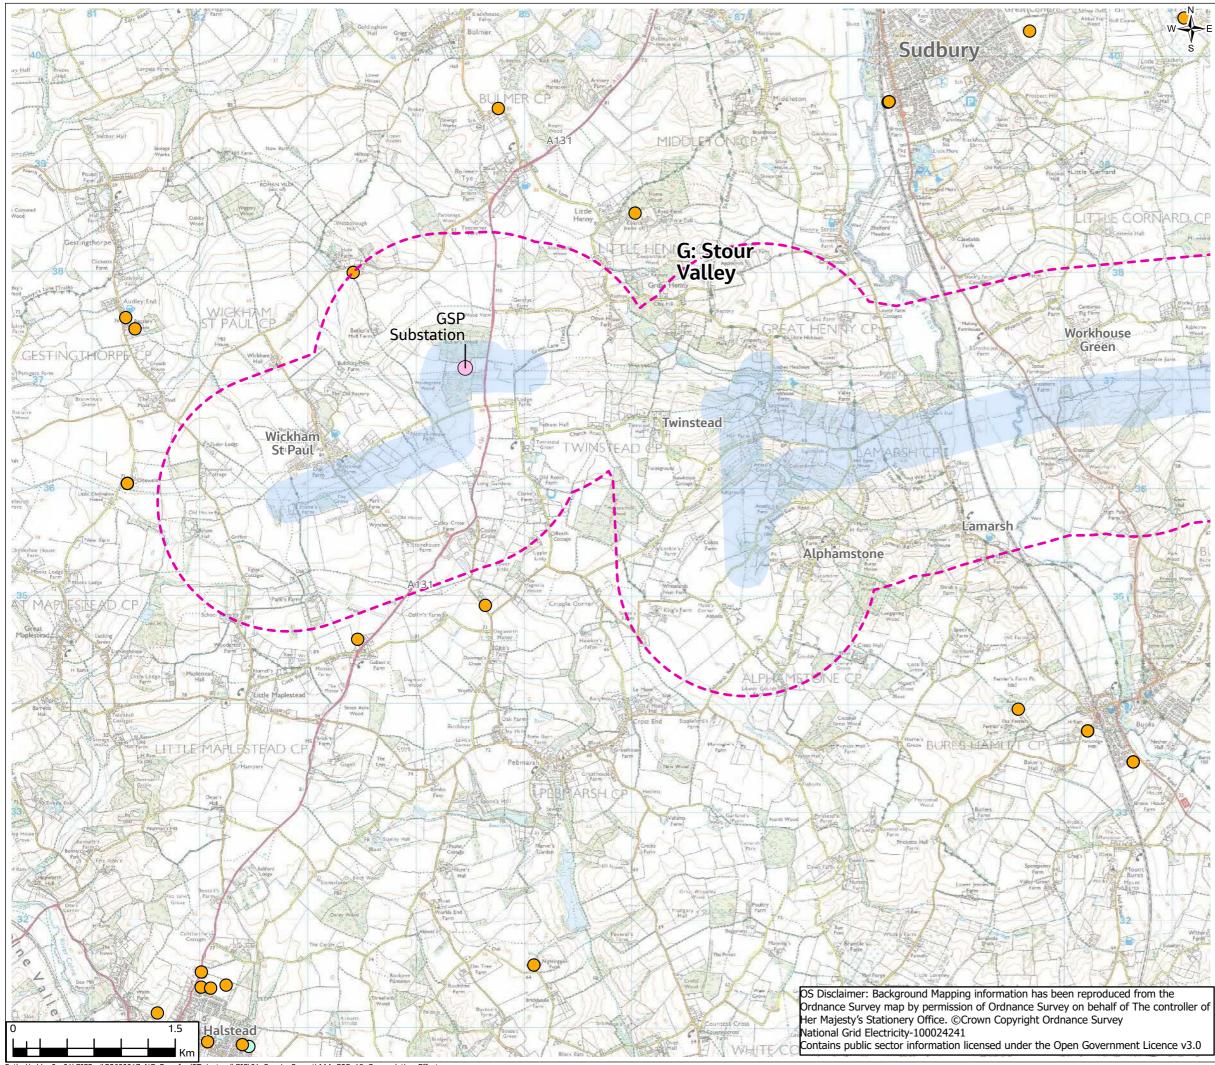

# Contents

- Figure 1.1: Location Plan
- Figure 3.1: Alternatives
- Figure 4.1: Proposed Project
- Figure 6.1: Landscape and Visual Designations and Features
- Figure 6.2: Landscape Character Areas
- Figure 6.3: Draft Zone of Theoretical Visibility (ZTV)
- Figure 7.1: European Designated Sites
- Figure 7.2: Statutory and Non-Statutory Designated Sites
- Figure 7.3: Priority Habitats and Ancient Woodland
- Figure 7.4: Phase 1 Habitat Survey
- Figure 7.5: Biodiversity Baseline for Selected Receptors (CONFIDENTIAL)
- Figure 8.1: Designated Heritage Assets
- **Figure 9.1: Water Environment Features**
- Figure 10.1: Geological and Hydrogeological Features
- Figure 11.1: SoilScapes Mapping
- Figure 11.2: Provisional Agricultural Land Classification
- Figure 11.3: Agri-Environment and Forestry Schemes
- Figure 14.1: Noise and Air Quality Baseline
- Figure 15.1: Administrative Boundaries
- Figure 15.2: Socio-economic, Tourism and Recreation Features
- Figure 18.1: Cumulative Effects Long List of Proposed Developments