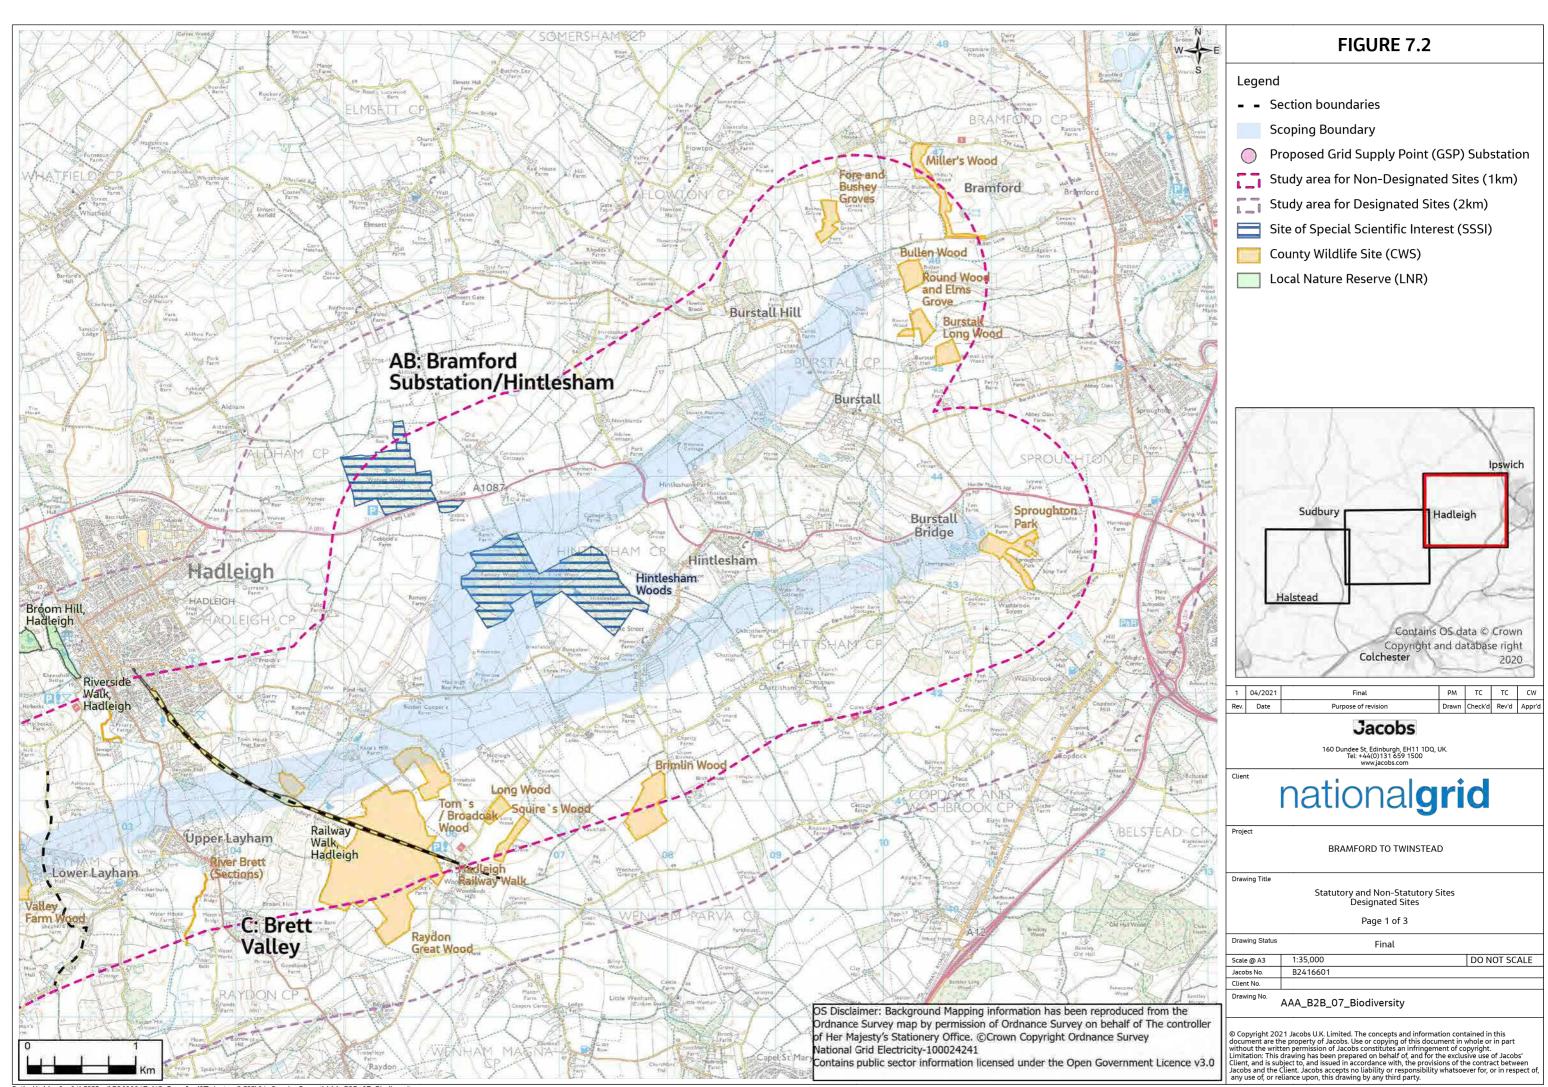

# Contents

- Figure 1.1: Location Plan
- Figure 3.1: Alternatives
- Figure 4.1: Proposed Project
- Figure 6.1: Landscape and Visual Designations and Features
- Figure 6.2: Landscape Character Areas
- Figure 6.3: Draft Zone of Theoretical Visibility (ZTV)
- Figure 7.1: European Designated Sites
- Figure 7.2: Statutory and Non-Statutory Designated Sites
- Figure 7.3: Priority Habitats and Ancient Woodland
- Figure 7.4: Phase 1 Habitat Survey
- Figure 7.5: Biodiversity Baseline for Selected Receptors (CONFIDENTIAL)
- Figure 8.1: Designated Heritage Assets
- **Figure 9.1: Water Environment Features**
- Figure 10.1: Geological and Hydrogeological Features
- Figure 11.1: SoilScapes Mapping
- Figure 11.2: Provisional Agricultural Land Classification
- Figure 11.3: Agri-Environment and Forestry Schemes
- Figure 14.1: Noise and Air Quality Baseline
- Figure 15.1: Administrative Boundaries
- Figure 15.2: Socio-economic, Tourism and Recreation Features
- Figure 18.1: Cumulative Effects Long List of Proposed Developments