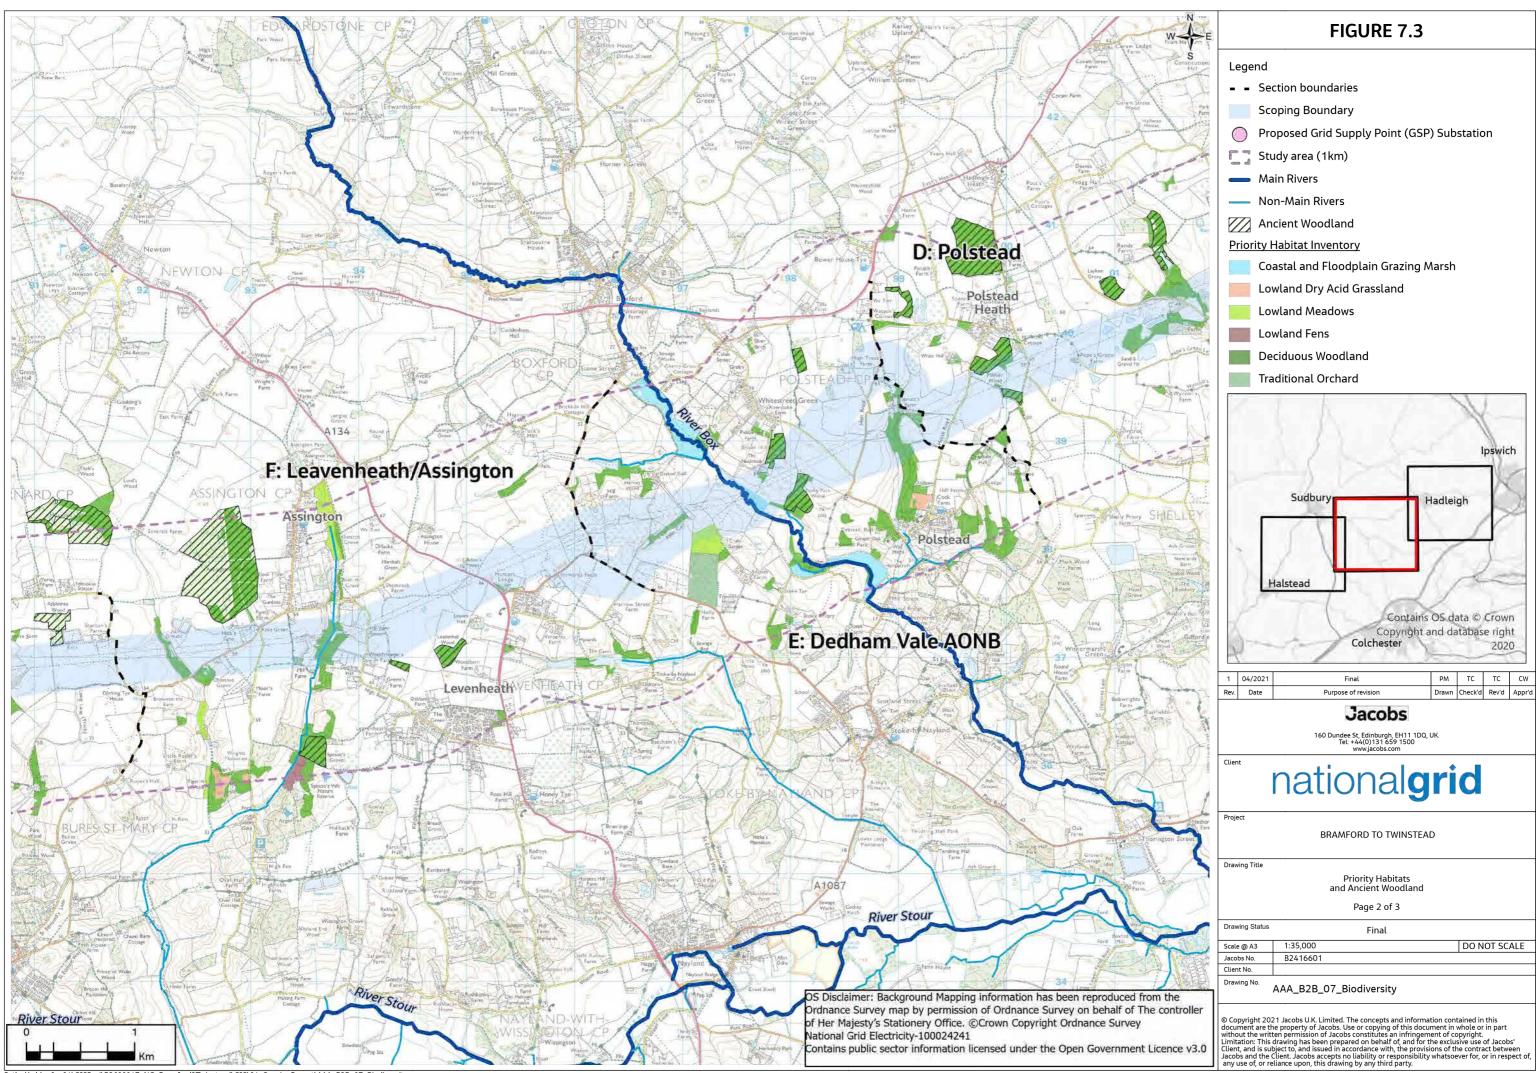

# Contents

- Figure 1.1: Location Plan
- Figure 3.1: Alternatives
- Figure 4.1: Proposed Project
- Figure 6.1: Landscape and Visual Designations and Features
- Figure 6.2: Landscape Character Areas
- Figure 6.3: Draft Zone of Theoretical Visibility (ZTV)
- Figure 7.1: European Designated Sites
- Figure 7.2: Statutory and Non-Statutory Designated Sites
- Figure 7.3: Priority Habitats and Ancient Woodland
- Figure 7.4: Phase 1 Habitat Survey
- Figure 7.5: Biodiversity Baseline for Selected Receptors (CONFIDENTIAL)
- Figure 8.1: Designated Heritage Assets
- **Figure 9.1: Water Environment Features**
- Figure 10.1: Geological and Hydrogeological Features
- Figure 11.1: SoilScapes Mapping
- Figure 11.2: Provisional Agricultural Land Classification
- Figure 11.3: Agri-Environment and Forestry Schemes
- Figure 14.1: Noise and Air Quality Baseline
- Figure 15.1: Administrative Boundaries
- Figure 15.2: Socio-economic, Tourism and Recreation Features
- Figure 18.1: Cumulative Effects Long List of Proposed Developments