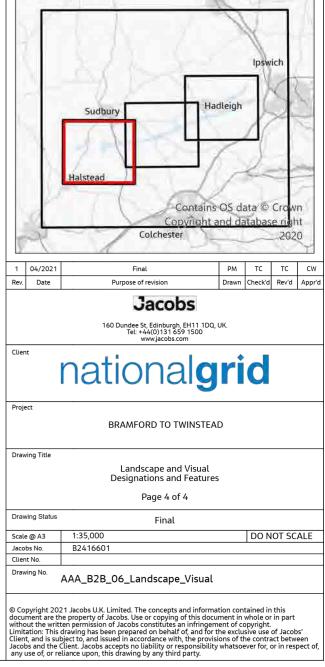

## FIGURE 6.1

#### Legend

- Section boundaries
- Scoping Boundary
- Proposed Grid Supply Point (GSP) Substation
- Distance marker (3km)
- **L** Study area (5km)
- Local authority districts
- Protected Lanes
- Country Parks
- 💋 Stour Valley Project Area
- Special Landscape Areas (SLA)
  - Registered Parks and Gardens
  - Area of Outstanding Natural Beauty (AONB)