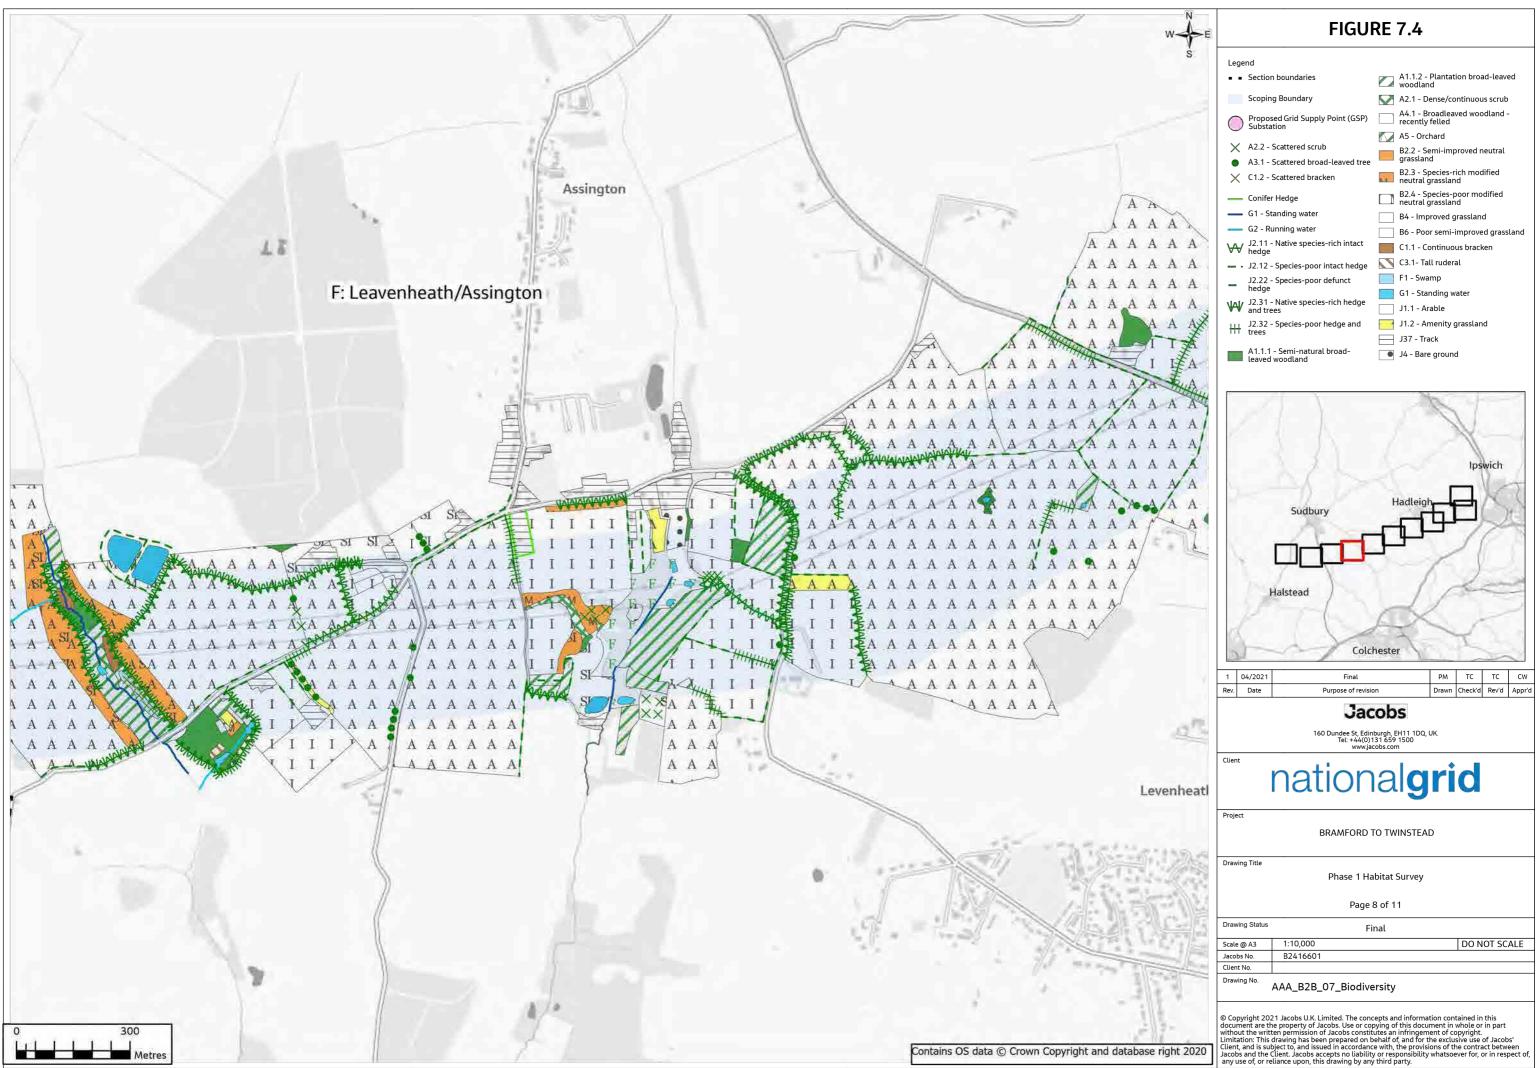

# Contents

- Figure 1.1: Location Plan
- Figure 3.1: Alternatives
- Figure 4.1: Proposed Project
- Figure 6.1: Landscape and Visual Designations and Features
- Figure 6.2: Landscape Character Areas
- Figure 6.3: Draft Zone of Theoretical Visibility (ZTV)
- Figure 7.1: European Designated Sites
- Figure 7.2: Statutory and Non-Statutory Designated Sites
- Figure 7.3: Priority Habitats and Ancient Woodland
- Figure 7.4: Phase 1 Habitat Survey
- Figure 7.5: Biodiversity Baseline for Selected Receptors (CONFIDENTIAL)
- Figure 8.1: Designated Heritage Assets
- **Figure 9.1: Water Environment Features**
- Figure 10.1: Geological and Hydrogeological Features
- Figure 11.1: SoilScapes Mapping
- Figure 11.2: Provisional Agricultural Land Classification
- Figure 11.3: Agri-Environment and Forestry Schemes
- Figure 14.1: Noise and Air Quality Baseline
- Figure 15.1: Administrative Boundaries
- Figure 15.2: Socio-economic, Tourism and Recreation Features
- Figure 18.1: Cumulative Effects Long List of Proposed Developments