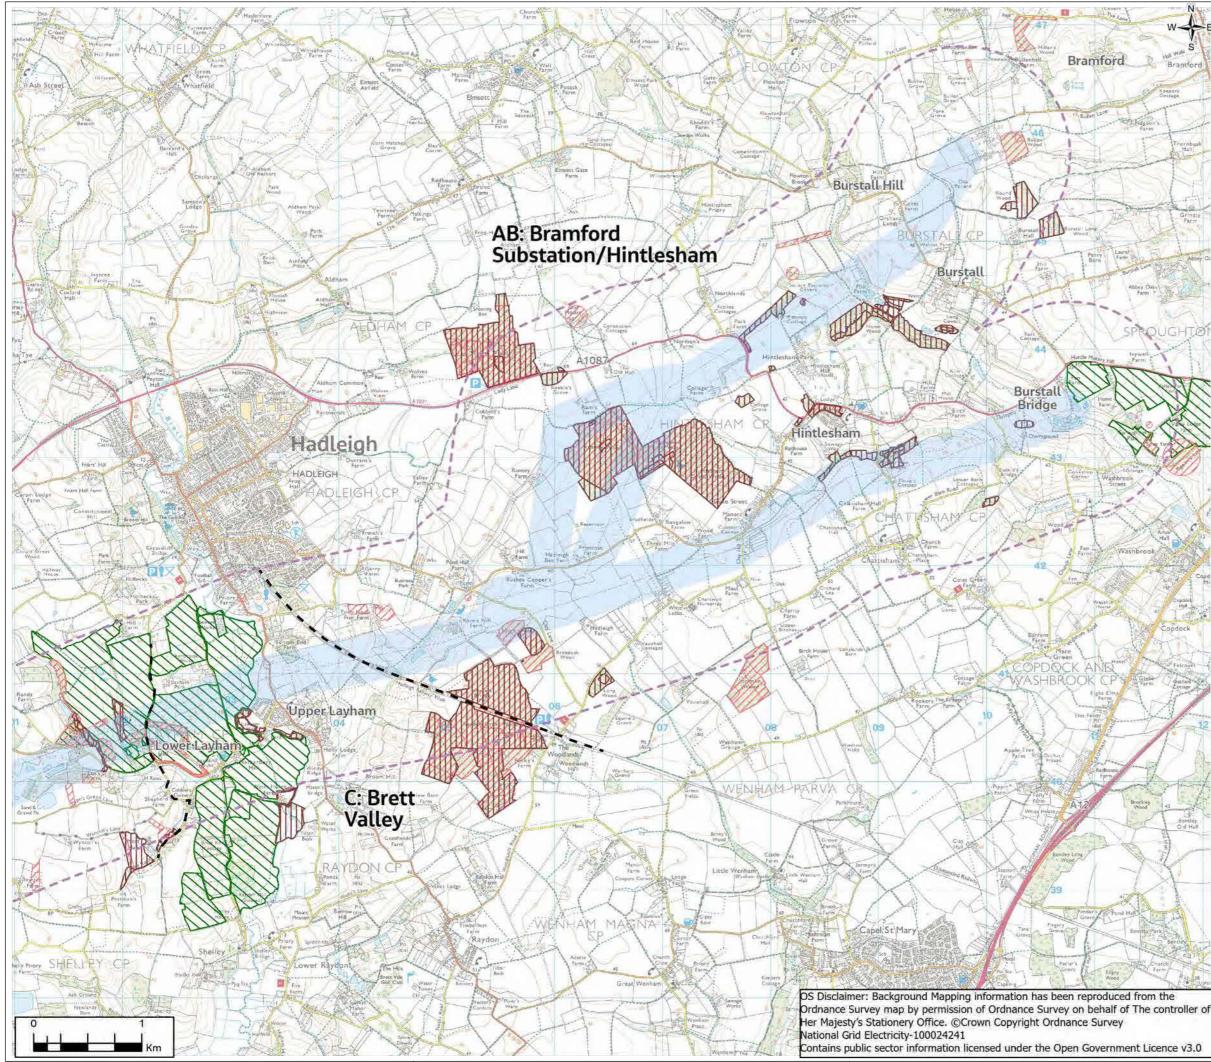

# Contents

- Figure 1.1: Location Plan
- Figure 3.1: Alternatives
- Figure 4.1: Proposed Project
- Figure 6.1: Landscape and Visual Designations and Features
- Figure 6.2: Landscape Character Areas
- Figure 6.3: Draft Zone of Theoretical Visibility (ZTV)
- Figure 7.1: European Designated Sites
- Figure 7.2: Statutory and Non-Statutory Designated Sites
- Figure 7.3: Priority Habitats and Ancient Woodland
- Figure 7.4: Phase 1 Habitat Survey
- Figure 7.5: Biodiversity Baseline for Selected Receptors (CONFIDENTIAL)
- Figure 8.1: Designated Heritage Assets
- **Figure 9.1: Water Environment Features**
- Figure 10.1: Geological and Hydrogeological Features
- Figure 11.1: SoilScapes Mapping
- Figure 11.2: Provisional Agricultural Land Classification
- Figure 11.3: Agri-Environment and Forestry Schemes
- Figure 14.1: Noise and Air Quality Baseline
- Figure 15.1: Administrative Boundaries
- Figure 15.2: Socio-economic, Tourism and Recreation Features
- Figure 18.1: Cumulative Effects Long List of Proposed Developments