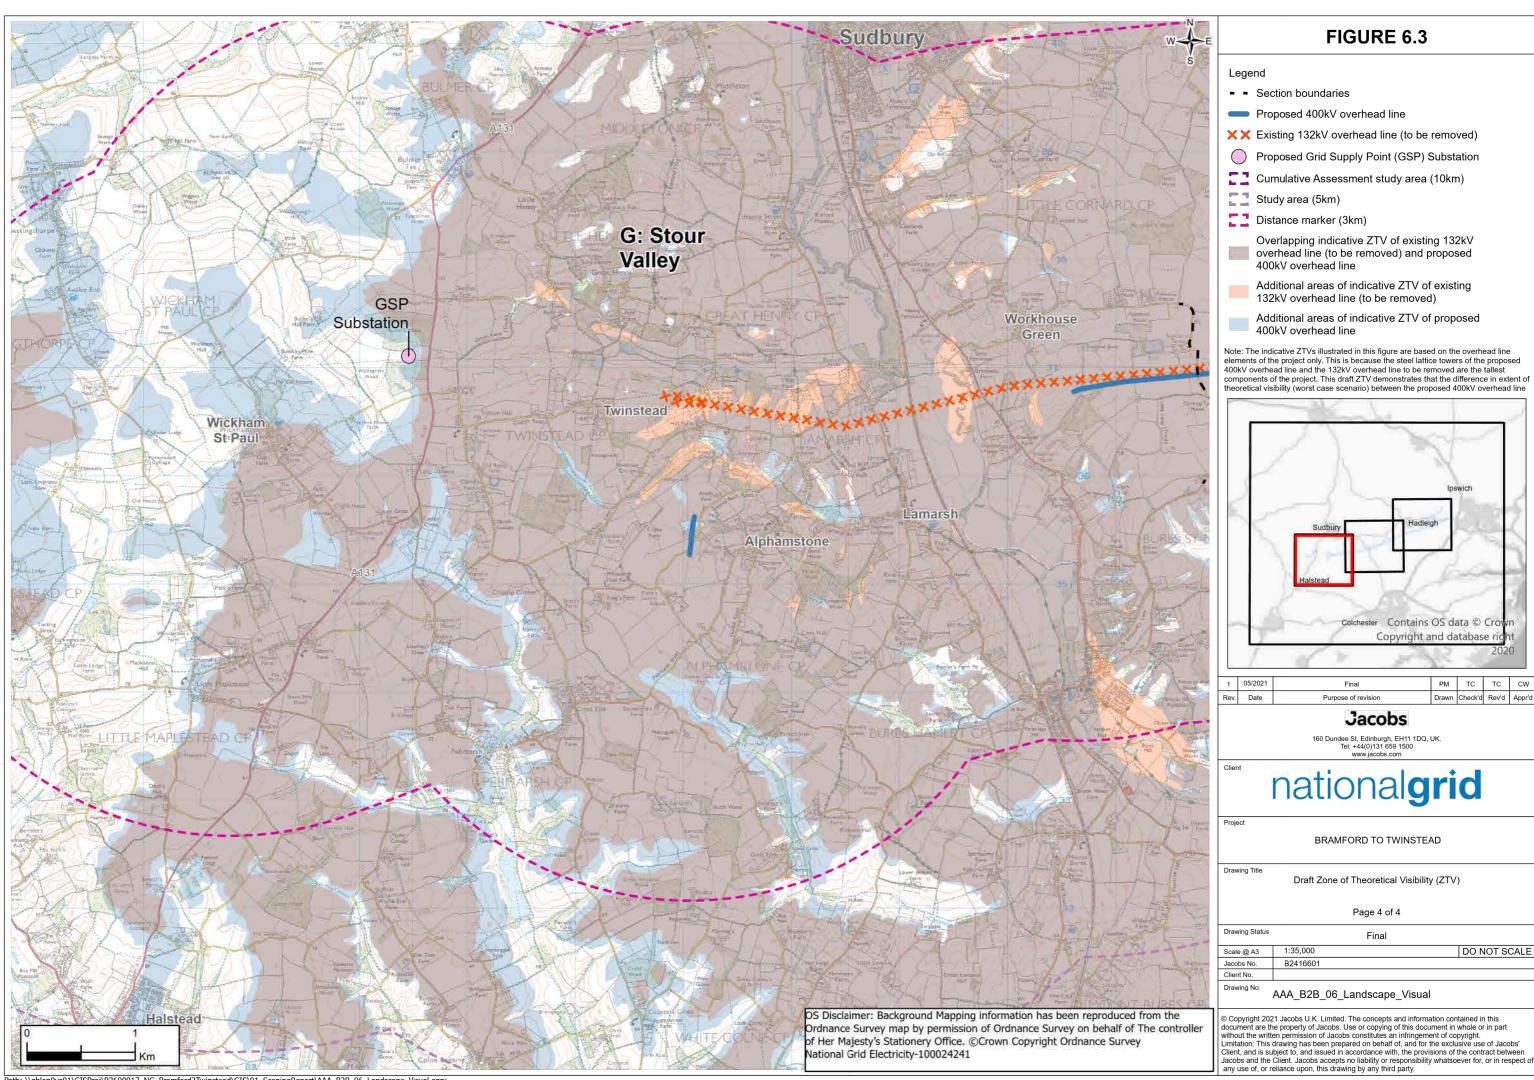

Path: \\gblon0vs01\GISProj\B2600017\_NG\_Bramford2Twinstead\GIS\01\_ScopingReport\AAA\_B2B\_06\_Landscape\_Visual.aprx