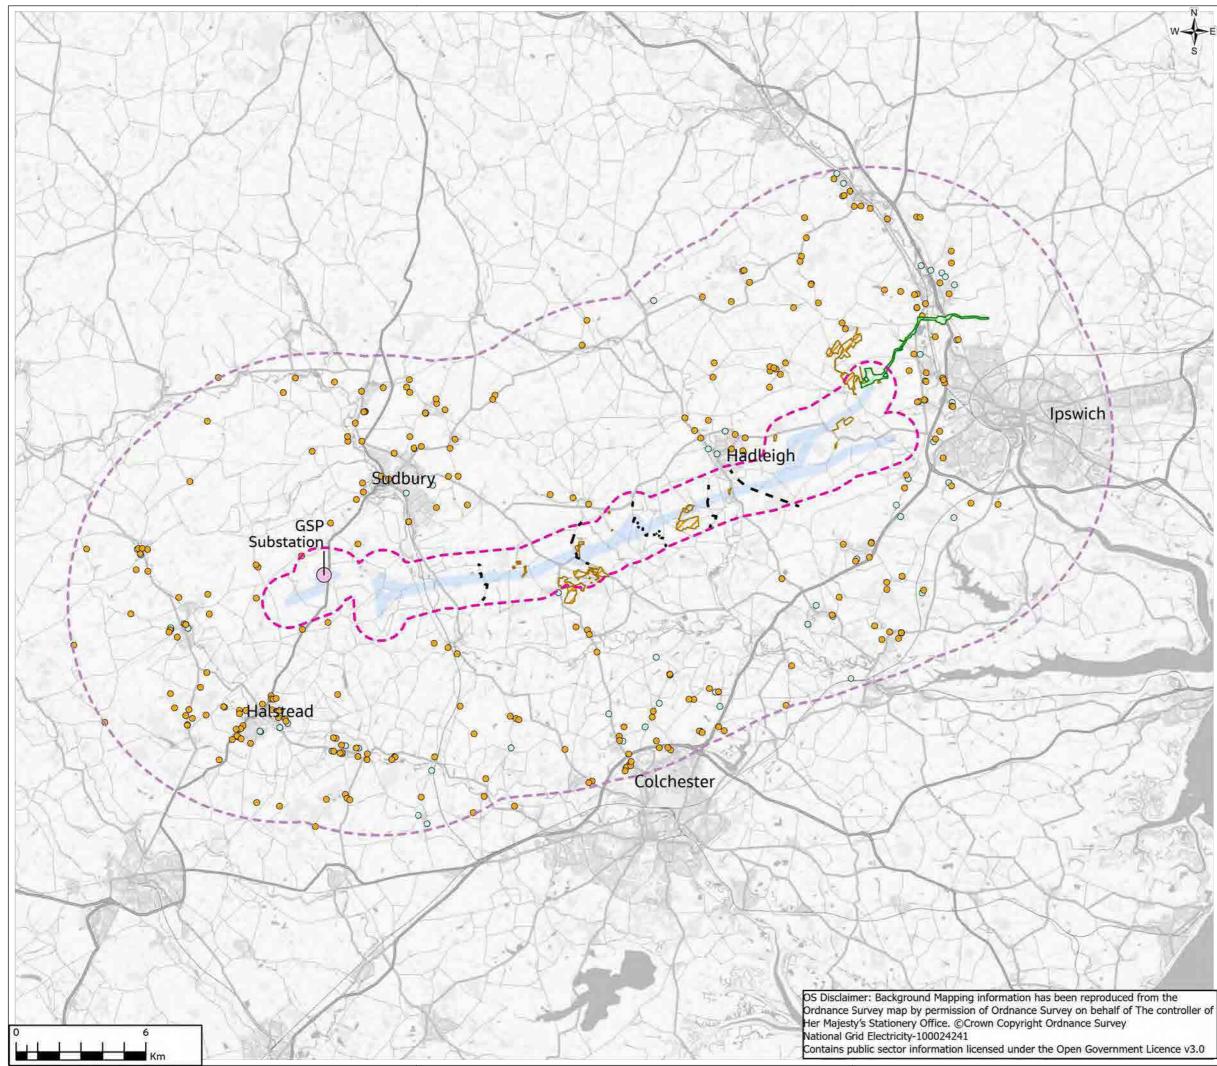

# Contents

- Figure 1.1: Location Plan
- Figure 3.1: Alternatives
- Figure 4.1: Proposed Project
- Figure 6.1: Landscape and Visual Designations and Features
- Figure 6.2: Landscape Character Areas
- Figure 6.3: Draft Zone of Theoretical Visibility (ZTV)
- Figure 7.1: European Designated Sites
- Figure 7.2: Statutory and Non-Statutory Designated Sites
- Figure 7.3: Priority Habitats and Ancient Woodland
- Figure 7.4: Phase 1 Habitat Survey
- Figure 7.5: Biodiversity Baseline for Selected Receptors (CONFIDENTIAL)
- Figure 8.1: Designated Heritage Assets
- **Figure 9.1: Water Environment Features**
- Figure 10.1: Geological and Hydrogeological Features
- Figure 11.1: SoilScapes Mapping
- Figure 11.2: Provisional Agricultural Land Classification
- Figure 11.3: Agri-Environment and Forestry Schemes
- Figure 14.1: Noise and Air Quality Baseline
- Figure 15.1: Administrative Boundaries
- Figure 15.2: Socio-economic, Tourism and Recreation Features
- Figure 18.1: Cumulative Effects Long List of Proposed Developments