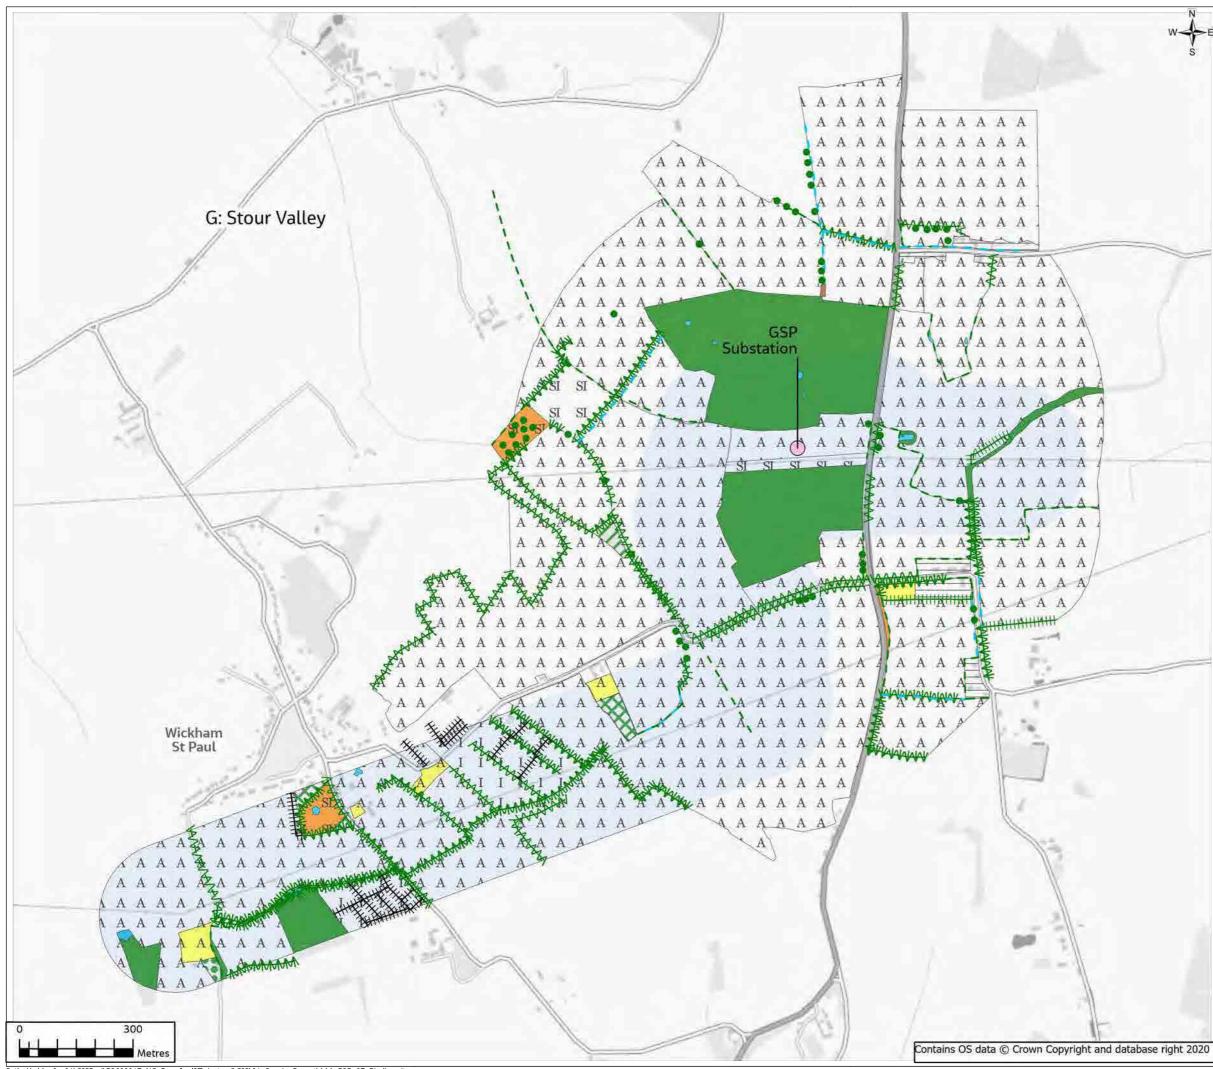

## FIGURE 6.1

#### Legend

- Section boundaries
- Scoping Boundary
- Proposed Grid Supply Point (GSP) Substation
- Distance marker (3km)
- **L** Study area (5km)
- Local authority districts
- Protected Lanes
- Country Parks
- 💋 Stour Valley Project Area
- Special Landscape Areas (SLA)
  - Registered Parks and Gardens
  - Area of Outstanding Natural Beauty (AONB)