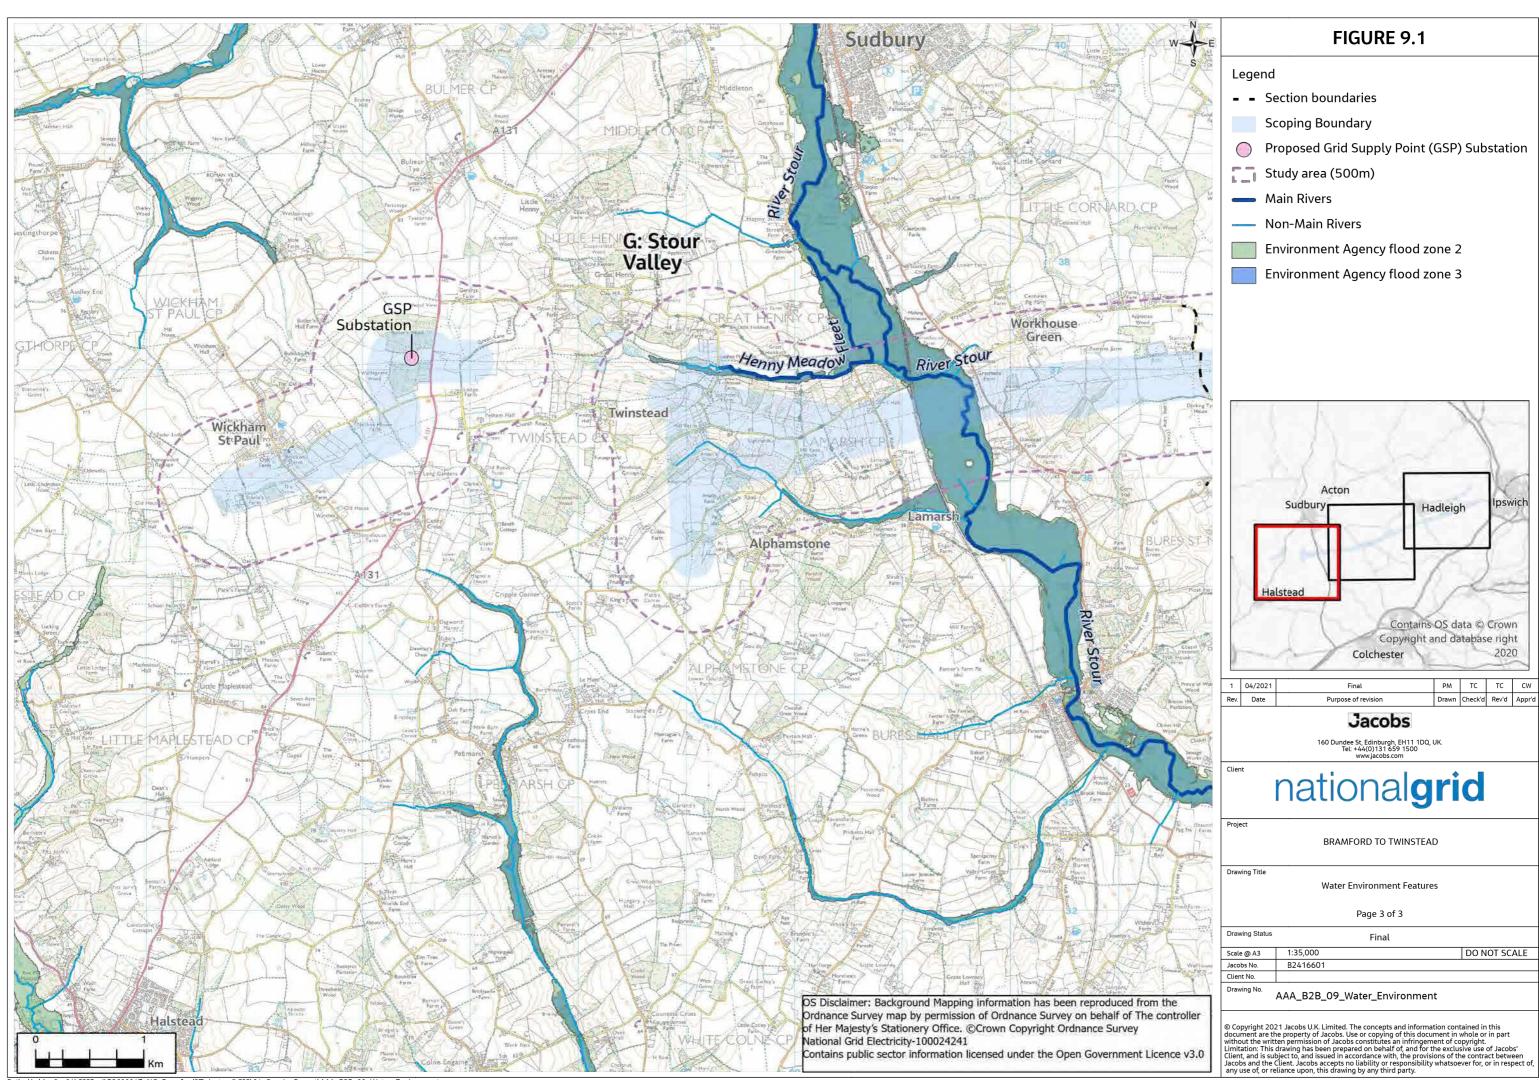

# Contents

- Figure 1.1: Location Plan
- Figure 3.1: Alternatives
- Figure 4.1: Proposed Project
- Figure 6.1: Landscape and Visual Designations and Features
- Figure 6.2: Landscape Character Areas
- Figure 6.3: Draft Zone of Theoretical Visibility (ZTV)
- Figure 7.1: European Designated Sites
- Figure 7.2: Statutory and Non-Statutory Designated Sites
- Figure 7.3: Priority Habitats and Ancient Woodland
- Figure 7.4: Phase 1 Habitat Survey
- Figure 7.5: Biodiversity Baseline for Selected Receptors (CONFIDENTIAL)
- Figure 8.1: Designated Heritage Assets
- **Figure 9.1: Water Environment Features**
- Figure 10.1: Geological and Hydrogeological Features
- Figure 11.1: SoilScapes Mapping
- Figure 11.2: Provisional Agricultural Land Classification
- Figure 11.3: Agri-Environment and Forestry Schemes
- Figure 14.1: Noise and Air Quality Baseline
- Figure 15.1: Administrative Boundaries
- Figure 15.2: Socio-economic, Tourism and Recreation Features
- Figure 18.1: Cumulative Effects Long List of Proposed Developments