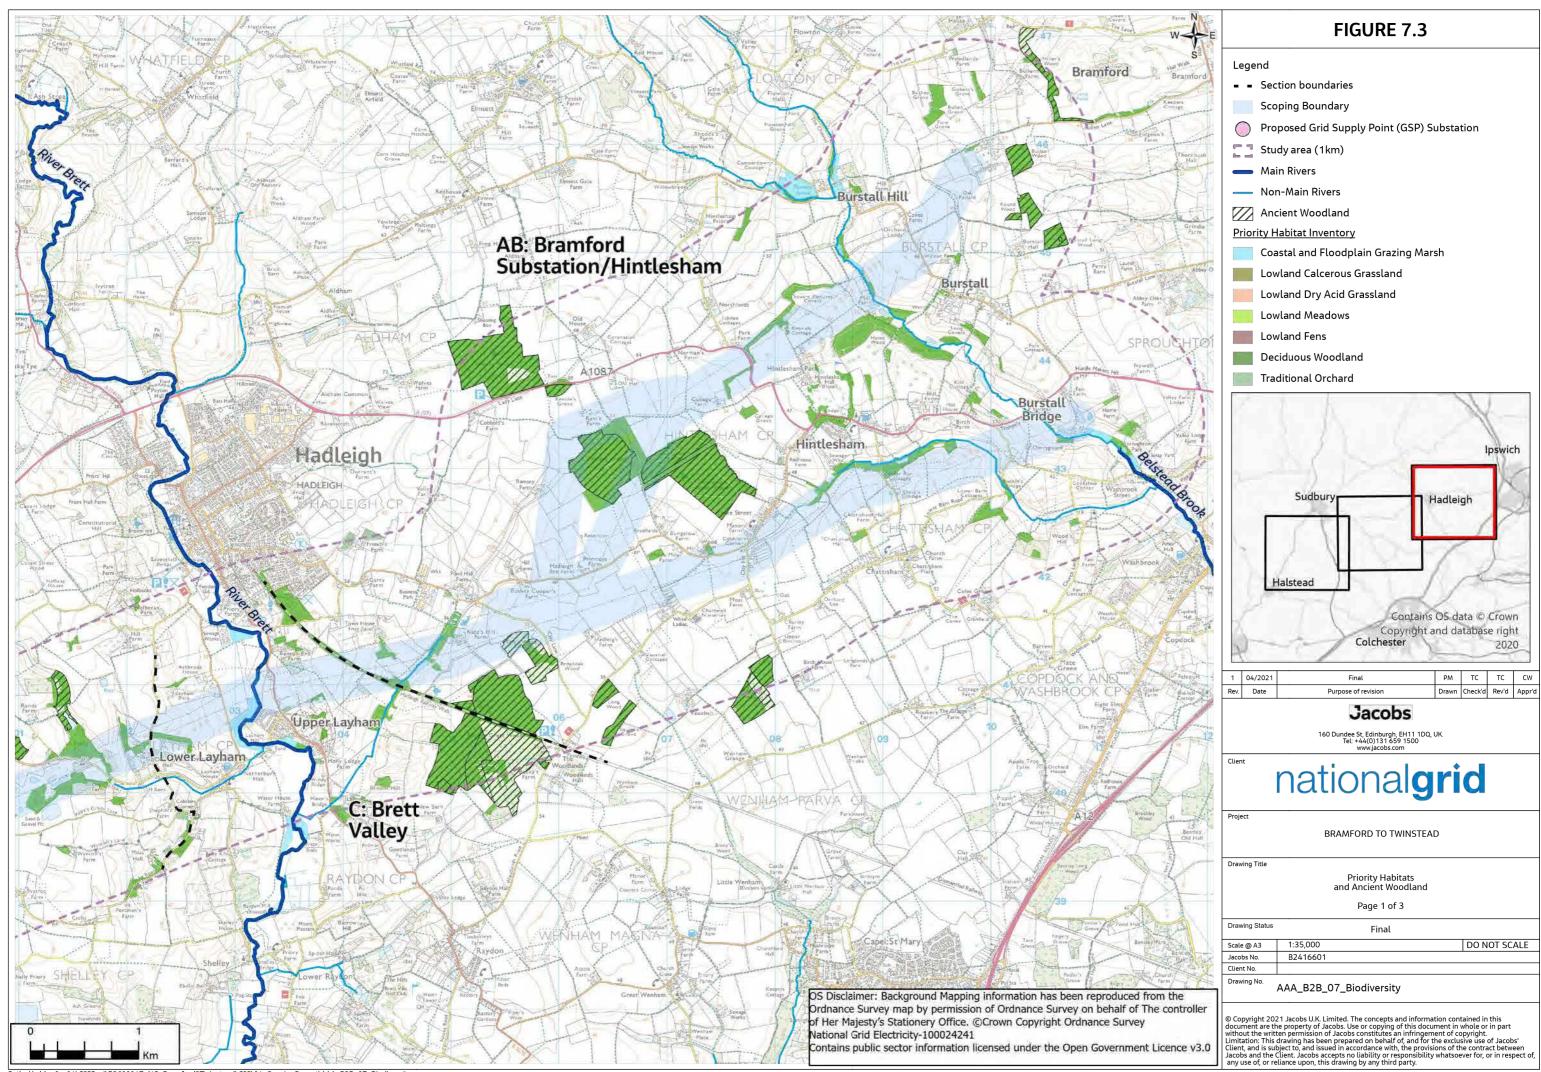

# Contents

- Figure 1.1: Location Plan
- Figure 3.1: Alternatives
- Figure 4.1: Proposed Project
- Figure 6.1: Landscape and Visual Designations and Features
- Figure 6.2: Landscape Character Areas
- Figure 6.3: Draft Zone of Theoretical Visibility (ZTV)
- Figure 7.1: European Designated Sites
- Figure 7.2: Statutory and Non-Statutory Designated Sites
- Figure 7.3: Priority Habitats and Ancient Woodland
- Figure 7.4: Phase 1 Habitat Survey
- Figure 7.5: Biodiversity Baseline for Selected Receptors (CONFIDENTIAL)
- Figure 8.1: Designated Heritage Assets
- **Figure 9.1: Water Environment Features**
- Figure 10.1: Geological and Hydrogeological Features
- Figure 11.1: SoilScapes Mapping
- Figure 11.2: Provisional Agricultural Land Classification
- Figure 11.3: Agri-Environment and Forestry Schemes
- Figure 14.1: Noise and Air Quality Baseline
- Figure 15.1: Administrative Boundaries
- Figure 15.2: Socio-economic, Tourism and Recreation Features
- Figure 18.1: Cumulative Effects Long List of Proposed Developments