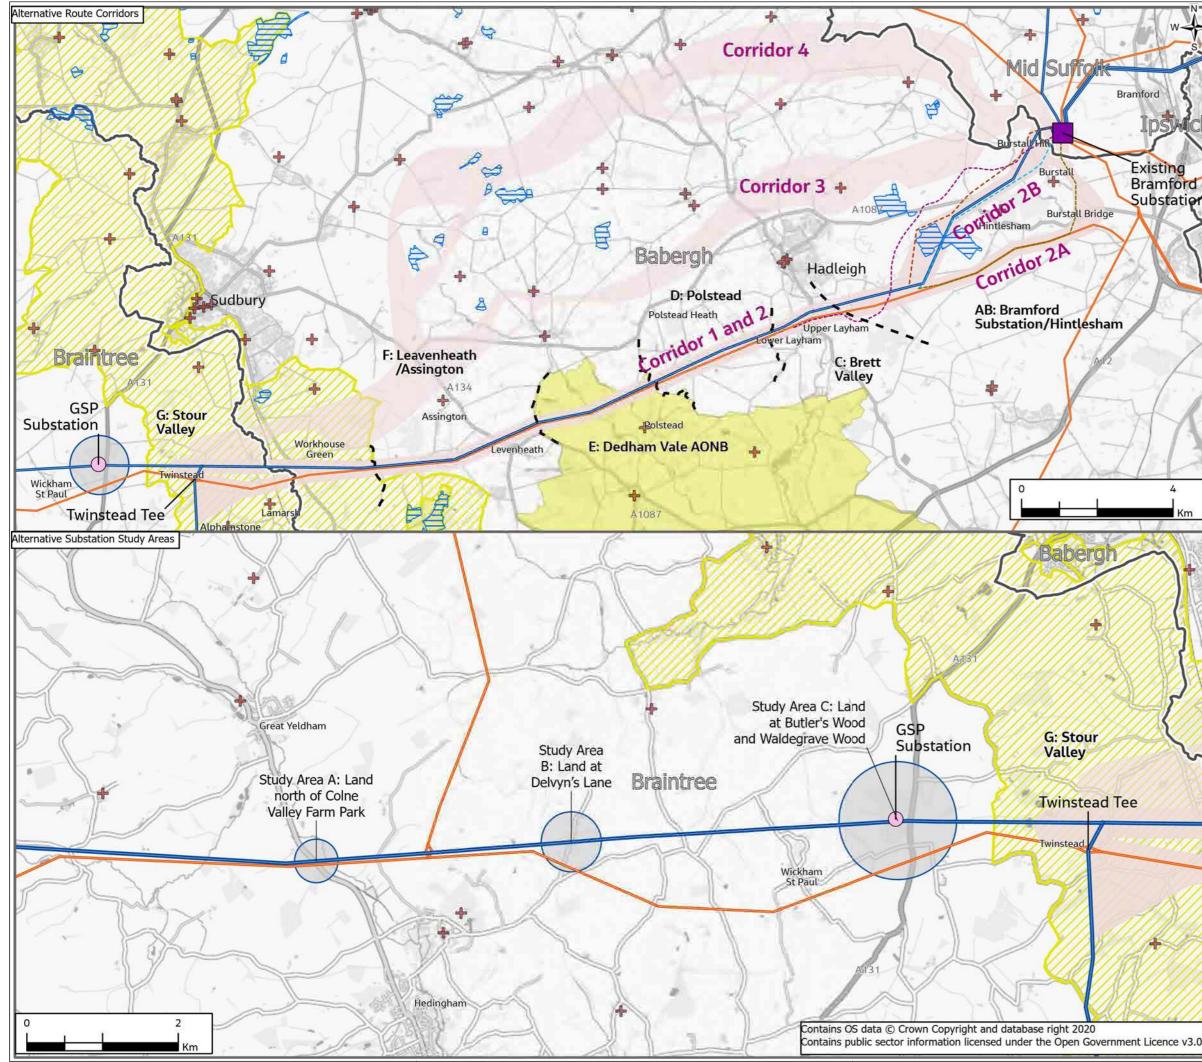

|                                      |                     |                              | F                          | IGUR                            | E 3.1                              |                                                                                                                                                                |        |
|--------------------------------------|---------------------|------------------------------|----------------------------|---------------------------------|------------------------------------|----------------------------------------------------------------------------------------------------------------------------------------------------------------|--------|
| Leg                                  |                     |                              |                            |                                 |                                    |                                                                                                                                                                |        |
| -                                    | Sec                 | tion bound                   | laries                     |                                 |                                    |                                                                                                                                                                |        |
|                                      | Loc                 | al authorit                  | y districts                | i                               |                                    |                                                                                                                                                                |        |
|                                      |                     | sting Brami                  |                            |                                 |                                    |                                                                                                                                                                |        |
| $\bigcirc$                           |                     | -                            |                            | Point (GSP)                     | Substation                         |                                                                                                                                                                |        |
|                                      |                     | sting 400k                   |                            |                                 |                                    |                                                                                                                                                                |        |
|                                      |                     | sting 132k                   |                            | id line                         |                                    |                                                                                                                                                                |        |
|                                      |                     | ute corridoi                 |                            |                                 |                                    |                                                                                                                                                                |        |
|                                      |                     | ostation stu                 |                            |                                 |                                    |                                                                                                                                                                |        |
| <u>Alte</u>                          |                     | ve options                   |                            | <u>ham</u>                      |                                    |                                                                                                                                                                |        |
|                                      |                     | rridor 2A al<br>rthern aligr |                            | orridor 2B                      |                                    |                                                                                                                                                                |        |
|                                      |                     | uthern aligr                 |                            |                                 |                                    |                                                                                                                                                                |        |
|                                      |                     | derground                    |                            |                                 |                                    |                                                                                                                                                                |        |
| Kev                                  |                     | ronmental                    |                            |                                 |                                    |                                                                                                                                                                |        |
| -                                    |                     | ade 1 Listed                 |                            |                                 |                                    |                                                                                                                                                                |        |
| -                                    |                     |                              |                            | c Interest (S                   | SSI)                               |                                                                                                                                                                |        |
|                                      |                     | our Valley P                 |                            |                                 | ,                                  |                                                                                                                                                                |        |
|                                      |                     | -                            | -                          | itural Beaut                    | y (AONB)                           |                                                                                                                                                                |        |
| Corri                                |                     |                              |                            |                                 |                                    | adopts the 132kV overhe                                                                                                                                        | and li |
| Com                                  | aoriț               | barallets the ex             | isting 400k                | v overnead une                  | and Corridor 2                     | adopts the 152kV overne                                                                                                                                        | ad u   |
| 9                                    |                     | 1                            |                            |                                 |                                    |                                                                                                                                                                |        |
|                                      | 1                   |                              | 24                         |                                 |                                    |                                                                                                                                                                |        |
| 0                                    |                     |                              |                            |                                 | ~                                  |                                                                                                                                                                |        |
| 1                                    |                     |                              |                            |                                 | 100                                |                                                                                                                                                                |        |
|                                      |                     |                              |                            |                                 | 10                                 | 1                                                                                                                                                              |        |
|                                      |                     |                              | 1                          | -                               |                                    | 1 1                                                                                                                                                            |        |
|                                      |                     | 1                            | fudt                       | Hac                             | lleigh                             | lpswich                                                                                                                                                        |        |
|                                      |                     | 1                            | puut                       | Jury                            | 1                                  | 1910                                                                                                                                                           | 0      |
|                                      |                     | 2                            |                            |                                 |                                    | 1.20                                                                                                                                                           |        |
|                                      |                     |                              | Hals                       | stead                           | 1.2                                |                                                                                                                                                                |        |
|                                      |                     |                              |                            |                                 | Colches                            | tor                                                                                                                                                            |        |
| 1                                    | 1                   |                              |                            | 1                               | coteries                           |                                                                                                                                                                |        |
|                                      |                     | 1                            | 1                          | ÷                               | 1.10                               | 100                                                                                                                                                            |        |
| 3                                    |                     | 5-                           | 2                          | 12                              | - Alla                             |                                                                                                                                                                |        |
|                                      |                     |                              |                            | and.                            |                                    |                                                                                                                                                                |        |
| >                                    | _                   | 7.                           | -                          |                                 | 1.1.22                             | 6                                                                                                                                                              |        |
| 1 (                                  | 04/202              | 21                           |                            | Final                           |                                    | РМ ТС ТС                                                                                                                                                       |        |
| Rev.                                 | Date                |                              | Purpo                      | ose of revision                 |                                    | Drawn Check'd Rev's                                                                                                                                            | d A    |
|                                      |                     |                              |                            | Jaco                            | obs                                |                                                                                                                                                                |        |
|                                      |                     |                              | 160 Dun                    | idee St, Edinbu                 | rgh, EH11 1DQ,                     | UK.                                                                                                                                                            |        |
|                                      |                     |                              |                            | Tel: +44(0)131<br>www.jacob     | l 659 1500                         | - 22                                                                                                                                                           | _      |
| Client                               |                     |                              | 1.1                        |                                 |                                    | •                                                                                                                                                              |        |
|                                      |                     | na                           | 116                        | <b>n</b>                        | aln                                | rid                                                                                                                                                            |        |
|                                      |                     |                              |                            |                                 | ~3                                 |                                                                                                                                                                |        |
| Project                              |                     | ,                            |                            |                                 |                                    |                                                                                                                                                                |        |
|                                      |                     |                              | BRA                        | MFORD TO                        | TWINSTEA                           | D                                                                                                                                                              |        |
|                                      |                     |                              |                            |                                 |                                    |                                                                                                                                                                |        |
| Drawin                               | g Title             |                              |                            |                                 |                                    |                                                                                                                                                                |        |
|                                      |                     |                              | Alt                        | ernatives (                     | Considered                         |                                                                                                                                                                |        |
|                                      |                     |                              |                            | Page 1                          | of 1                               |                                                                                                                                                                |        |
|                                      |                     |                              |                            | Page 1                          |                                    |                                                                                                                                                                |        |
| Drawin                               | .g Stat             | us                           |                            | Fina                            | al                                 |                                                                                                                                                                |        |
| Scale @                              | -                   | 1:100                        |                            |                                 |                                    | DO NOT S                                                                                                                                                       | SCAL   |
| Jacobs                               |                     | B241                         | 5601                       |                                 |                                    |                                                                                                                                                                |        |
| Client I                             |                     |                              | 20.02                      | Altornati                       |                                    |                                                                                                                                                                |        |
| Client I<br>Drawin                   | ig 110.             | AAA B                        |                            | _Alternati                      | ves                                |                                                                                                                                                                |        |
|                                      | IY NO.              |                              |                            |                                 |                                    |                                                                                                                                                                |        |
| Drawin                               |                     |                              |                            |                                 | its and informa                    | ation contained in this                                                                                                                                        |        |
| Drawin<br>© Copy<br>docum<br>without | /right :<br>ent are | 2021 Jacobs<br>e the propert | U.K. Limite<br>y of Jacobs | d. The concer<br>. Use or copyi | ng of this docu<br>es an infringer | ation contained in this<br>ument in whole or in pa<br>nent of copyright.<br>the exclusive use of Jac<br>ions of the contract bef<br>y whatsoever for, or in ro | rt     |