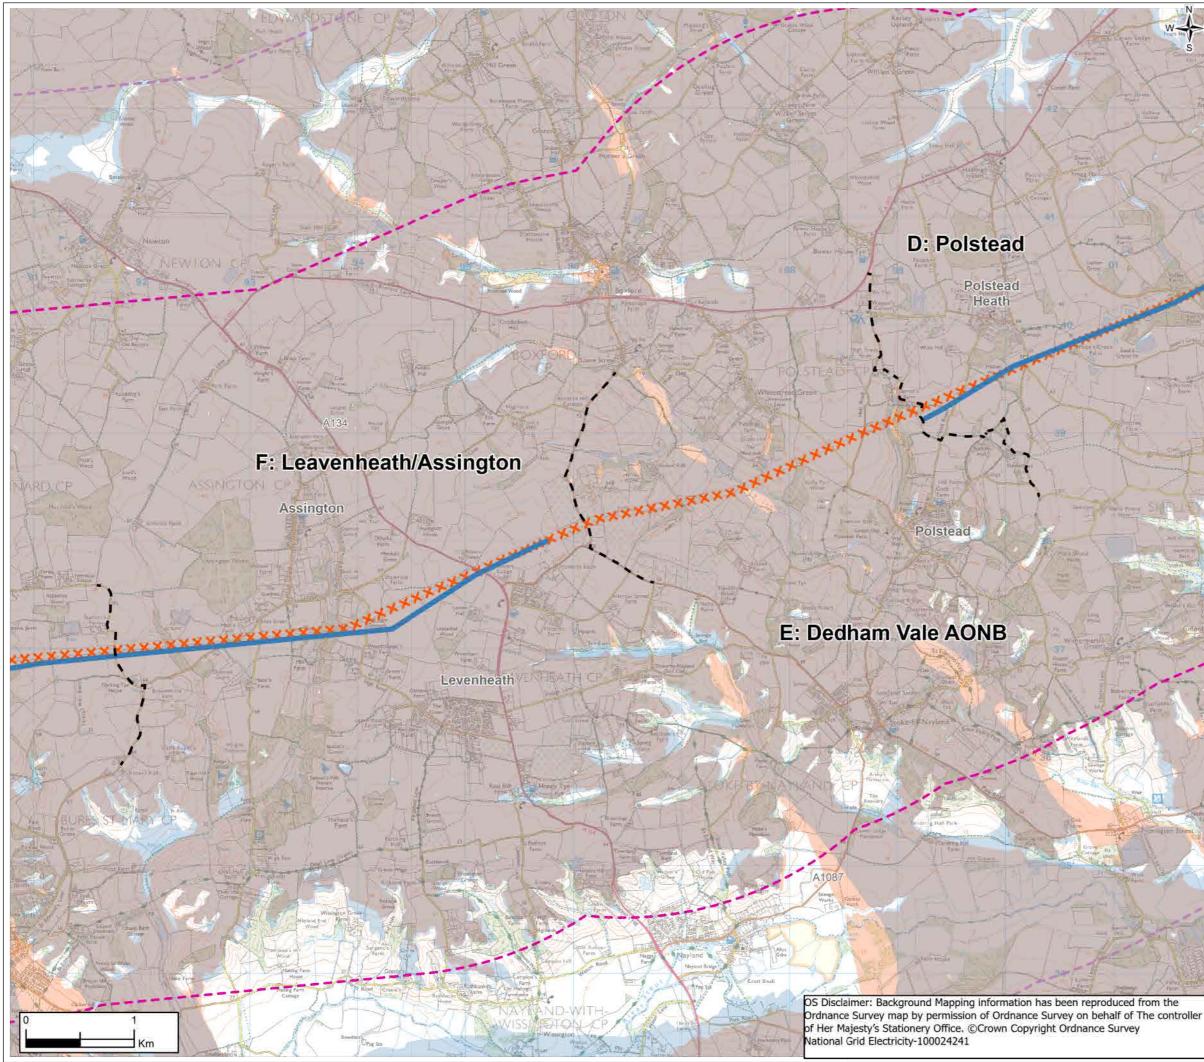

Path: \\gblon0vs01\GISProj\B2600017\_NG\_Bramford2Twinstead\GIS\01\_ScopingReport\AAA\_B2B\_06\_Landscape\_Visual.aprx