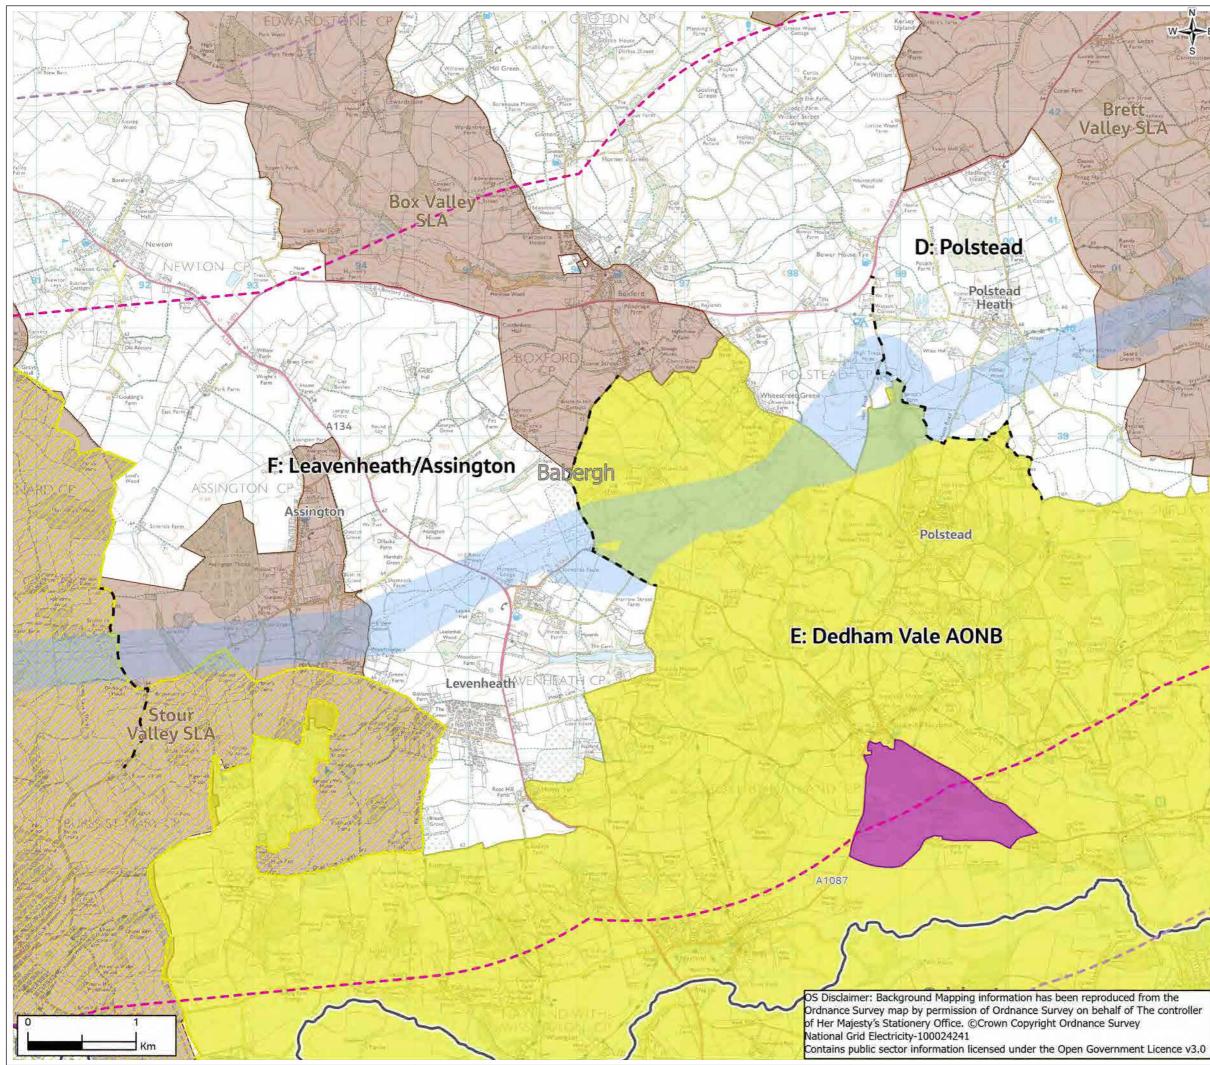

Path: \\gblon0vs01\GISProj\B2600017\_NG\_Bramford2Twinstead\GIS\01\_ScopingReport\AAA\_B2B\_06\_Landscape\_Visual.aprx

## FIGURE 6.1

#### Legend

- Section boundaries
- Scoping Boundary
- Proposed Grid Supply Point (GSP) Substation
- Distance marker (3km)
- **L** Study area (5km)
- Local authority districts
- Protected Lanes
- Country Parks
- 💋 Stour Valley Project Area
- Special Landscape Areas (SLA)
  - Registered Parks and Gardens
  - Area of Outstanding Natural Beauty (AONB)