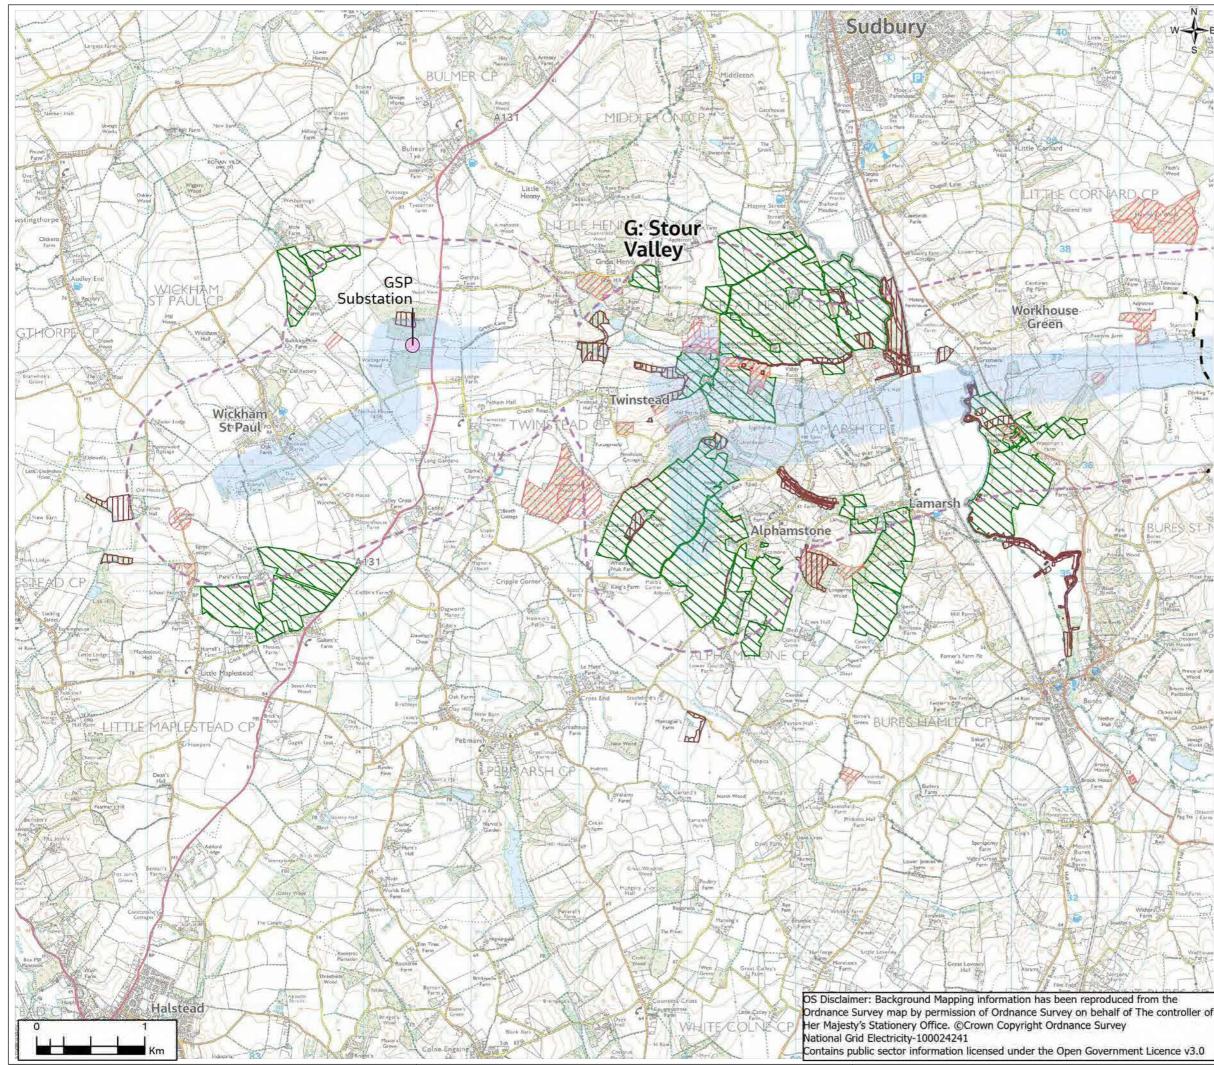

# Contents

- Figure 1.1: Location Plan
- Figure 3.1: Alternatives
- Figure 4.1: Proposed Project
- Figure 6.1: Landscape and Visual Designations and Features
- Figure 6.2: Landscape Character Areas
- Figure 6.3: Draft Zone of Theoretical Visibility (ZTV)
- Figure 7.1: European Designated Sites
- Figure 7.2: Statutory and Non-Statutory Designated Sites
- Figure 7.3: Priority Habitats and Ancient Woodland
- Figure 7.4: Phase 1 Habitat Survey
- Figure 7.5: Biodiversity Baseline for Selected Receptors (CONFIDENTIAL)
- Figure 8.1: Designated Heritage Assets
- **Figure 9.1: Water Environment Features**
- Figure 10.1: Geological and Hydrogeological Features
- Figure 11.1: SoilScapes Mapping
- Figure 11.2: Provisional Agricultural Land Classification
- Figure 11.3: Agri-Environment and Forestry Schemes
- Figure 14.1: Noise and Air Quality Baseline
- Figure 15.1: Administrative Boundaries
- Figure 15.2: Socio-economic, Tourism and Recreation Features
- Figure 18.1: Cumulative Effects Long List of Proposed Developments