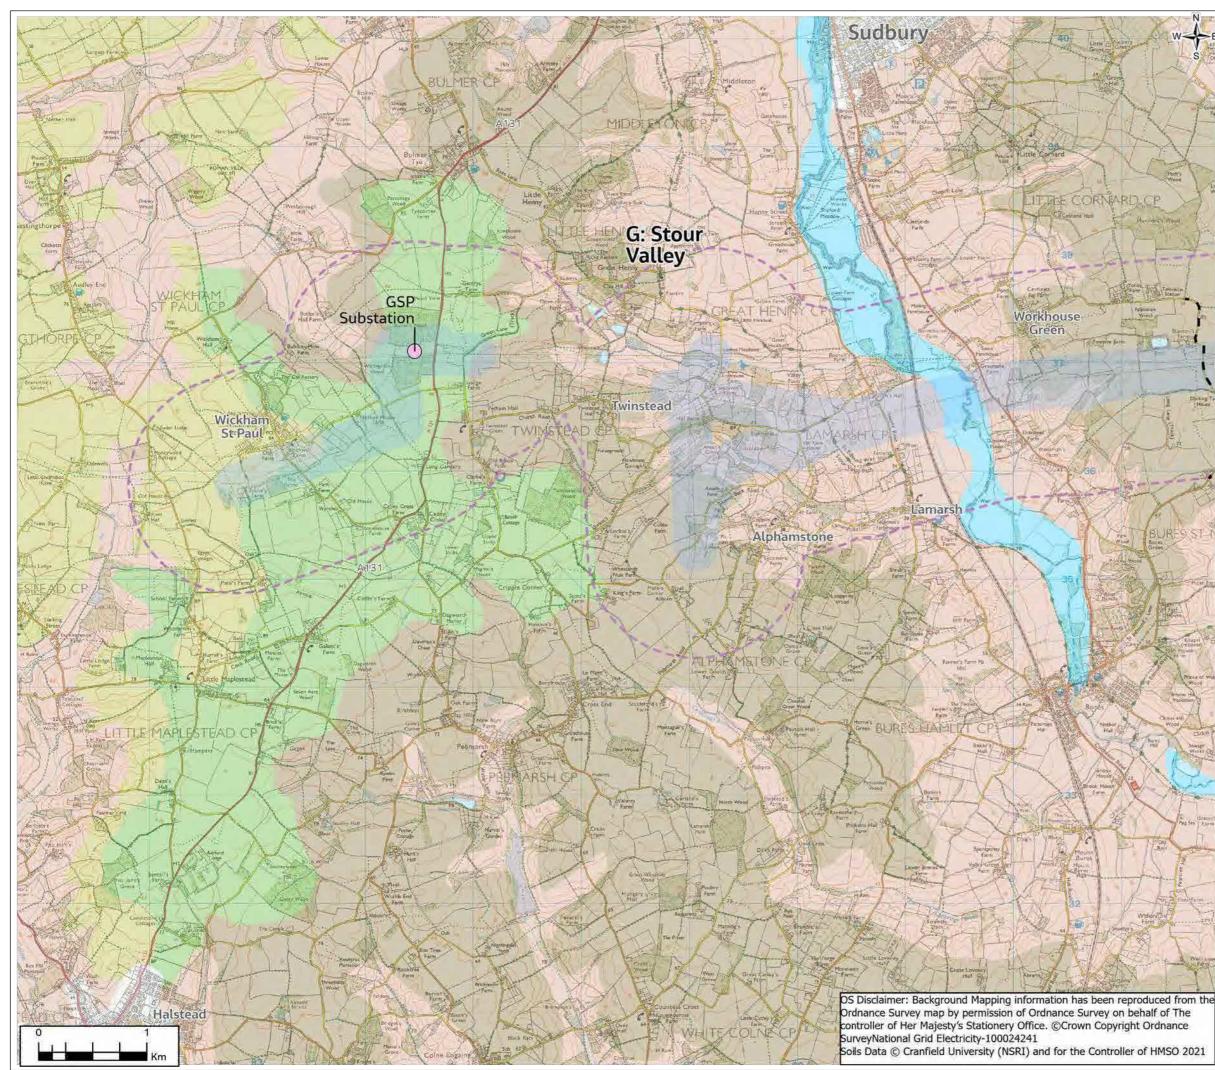

# Contents

- Figure 1.1: Location Plan
- Figure 3.1: Alternatives
- Figure 4.1: Proposed Project
- Figure 6.1: Landscape and Visual Designations and Features
- Figure 6.2: Landscape Character Areas
- Figure 6.3: Draft Zone of Theoretical Visibility (ZTV)
- Figure 7.1: European Designated Sites
- Figure 7.2: Statutory and Non-Statutory Designated Sites
- Figure 7.3: Priority Habitats and Ancient Woodland
- Figure 7.4: Phase 1 Habitat Survey
- Figure 7.5: Biodiversity Baseline for Selected Receptors (CONFIDENTIAL)
- Figure 8.1: Designated Heritage Assets
- **Figure 9.1: Water Environment Features**
- Figure 10.1: Geological and Hydrogeological Features
- Figure 11.1: SoilScapes Mapping
- Figure 11.2: Provisional Agricultural Land Classification
- Figure 11.3: Agri-Environment and Forestry Schemes
- Figure 14.1: Noise and Air Quality Baseline
- Figure 15.1: Administrative Boundaries
- Figure 15.2: Socio-economic, Tourism and Recreation Features
- Figure 18.1: Cumulative Effects Long List of Proposed Developments