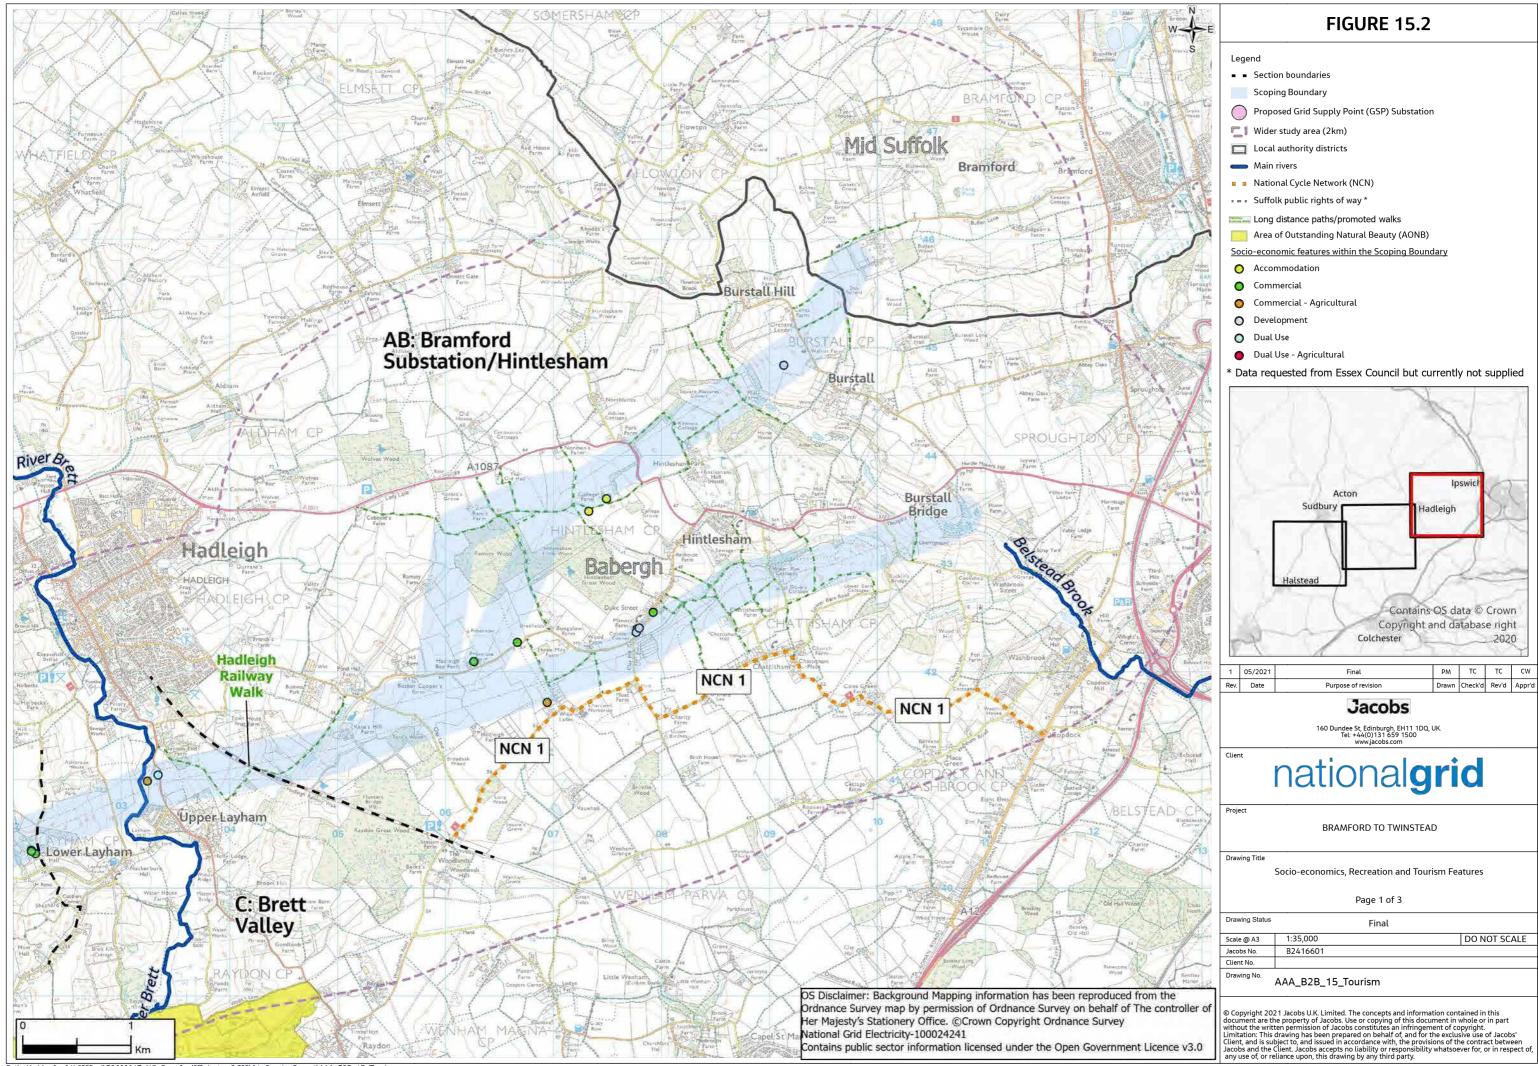

# Contents

- Figure 1.1: Location Plan
- Figure 3.1: Alternatives
- Figure 4.1: Proposed Project
- Figure 6.1: Landscape and Visual Designations and Features
- Figure 6.2: Landscape Character Areas
- Figure 6.3: Draft Zone of Theoretical Visibility (ZTV)
- Figure 7.1: European Designated Sites
- Figure 7.2: Statutory and Non-Statutory Designated Sites
- Figure 7.3: Priority Habitats and Ancient Woodland
- Figure 7.4: Phase 1 Habitat Survey
- Figure 7.5: Biodiversity Baseline for Selected Receptors (CONFIDENTIAL)
- Figure 8.1: Designated Heritage Assets
- **Figure 9.1: Water Environment Features**
- Figure 10.1: Geological and Hydrogeological Features
- Figure 11.1: SoilScapes Mapping
- Figure 11.2: Provisional Agricultural Land Classification
- Figure 11.3: Agri-Environment and Forestry Schemes
- Figure 14.1: Noise and Air Quality Baseline
- Figure 15.1: Administrative Boundaries
- Figure 15.2: Socio-economic, Tourism and Recreation Features
- Figure 18.1: Cumulative Effects Long List of Proposed Developments