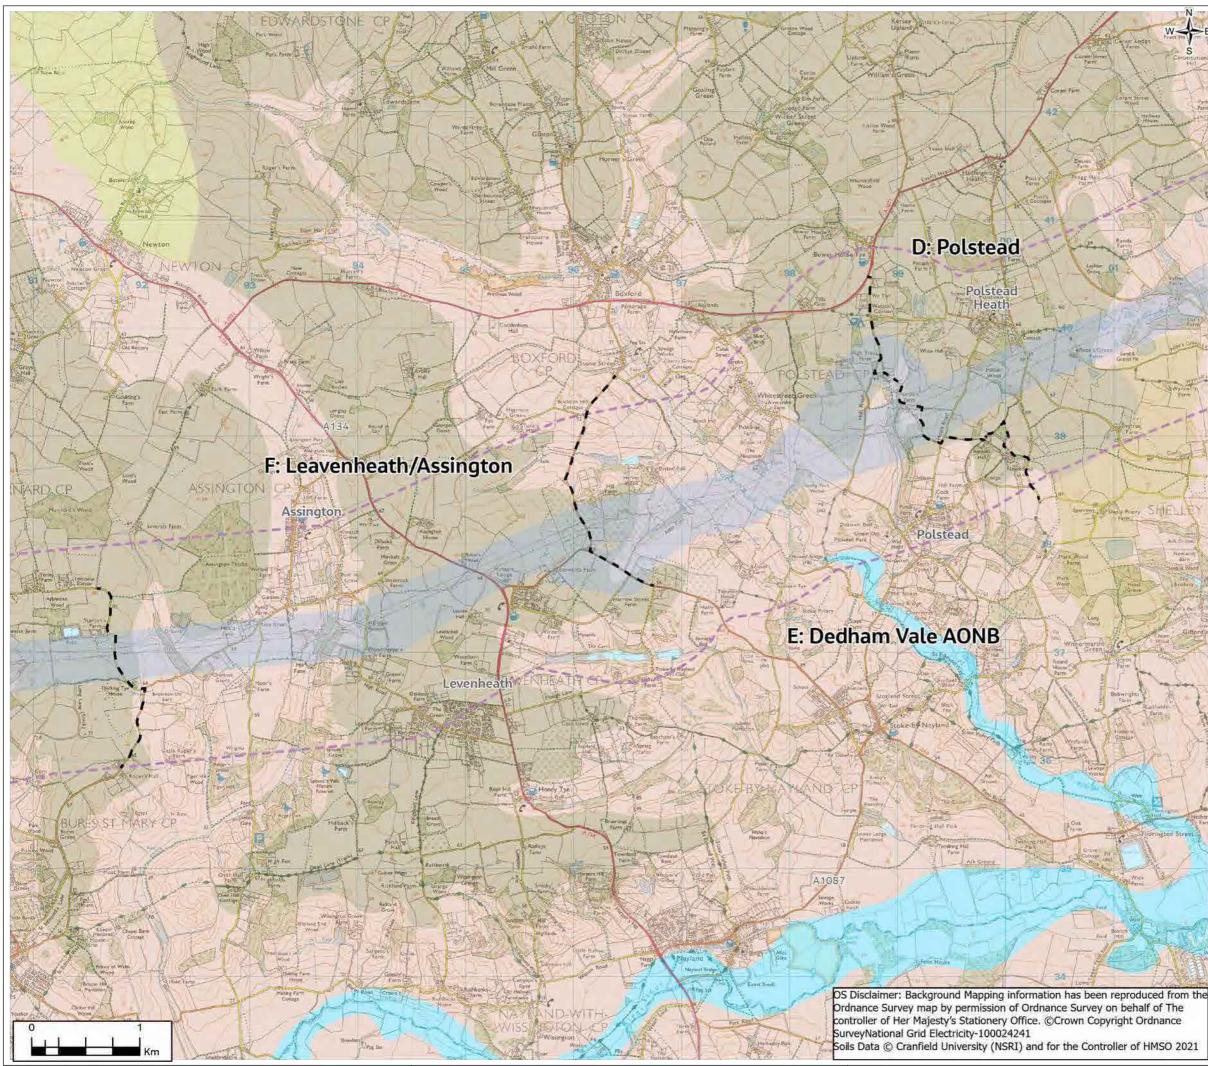

# Contents

- Figure 1.1: Location Plan
- Figure 3.1: Alternatives
- Figure 4.1: Proposed Project
- Figure 6.1: Landscape and Visual Designations and Features
- Figure 6.2: Landscape Character Areas
- Figure 6.3: Draft Zone of Theoretical Visibility (ZTV)
- Figure 7.1: European Designated Sites
- Figure 7.2: Statutory and Non-Statutory Designated Sites
- Figure 7.3: Priority Habitats and Ancient Woodland
- Figure 7.4: Phase 1 Habitat Survey
- Figure 7.5: Biodiversity Baseline for Selected Receptors (CONFIDENTIAL)
- Figure 8.1: Designated Heritage Assets
- **Figure 9.1: Water Environment Features**
- Figure 10.1: Geological and Hydrogeological Features
- Figure 11.1: SoilScapes Mapping
- Figure 11.2: Provisional Agricultural Land Classification
- Figure 11.3: Agri-Environment and Forestry Schemes
- Figure 14.1: Noise and Air Quality Baseline
- Figure 15.1: Administrative Boundaries
- Figure 15.2: Socio-economic, Tourism and Recreation Features
- Figure 18.1: Cumulative Effects Long List of Proposed Developments