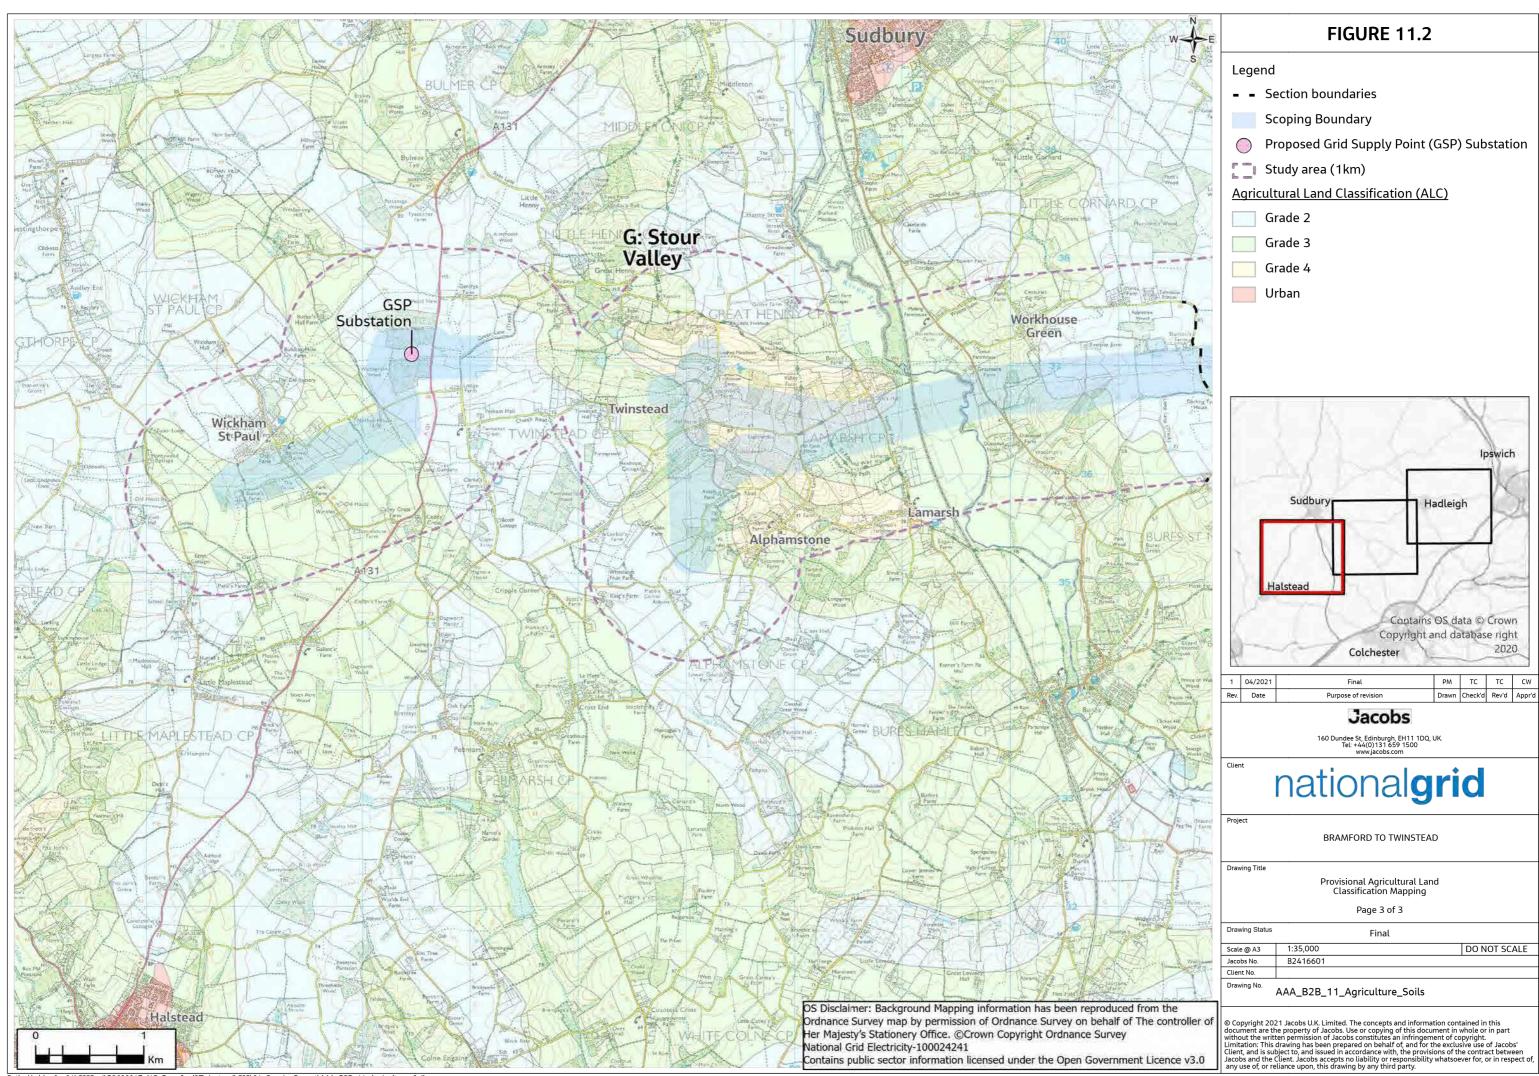

# Contents

- Figure 1.1: Location Plan
- Figure 3.1: Alternatives
- Figure 4.1: Proposed Project
- Figure 6.1: Landscape and Visual Designations and Features
- Figure 6.2: Landscape Character Areas
- Figure 6.3: Draft Zone of Theoretical Visibility (ZTV)
- Figure 7.1: European Designated Sites
- Figure 7.2: Statutory and Non-Statutory Designated Sites
- Figure 7.3: Priority Habitats and Ancient Woodland
- Figure 7.4: Phase 1 Habitat Survey
- Figure 7.5: Biodiversity Baseline for Selected Receptors (CONFIDENTIAL)
- Figure 8.1: Designated Heritage Assets
- **Figure 9.1: Water Environment Features**
- Figure 10.1: Geological and Hydrogeological Features
- Figure 11.1: SoilScapes Mapping
- Figure 11.2: Provisional Agricultural Land Classification
- Figure 11.3: Agri-Environment and Forestry Schemes
- Figure 14.1: Noise and Air Quality Baseline
- Figure 15.1: Administrative Boundaries
- Figure 15.2: Socio-economic, Tourism and Recreation Features
- Figure 18.1: Cumulative Effects Long List of Proposed Developments