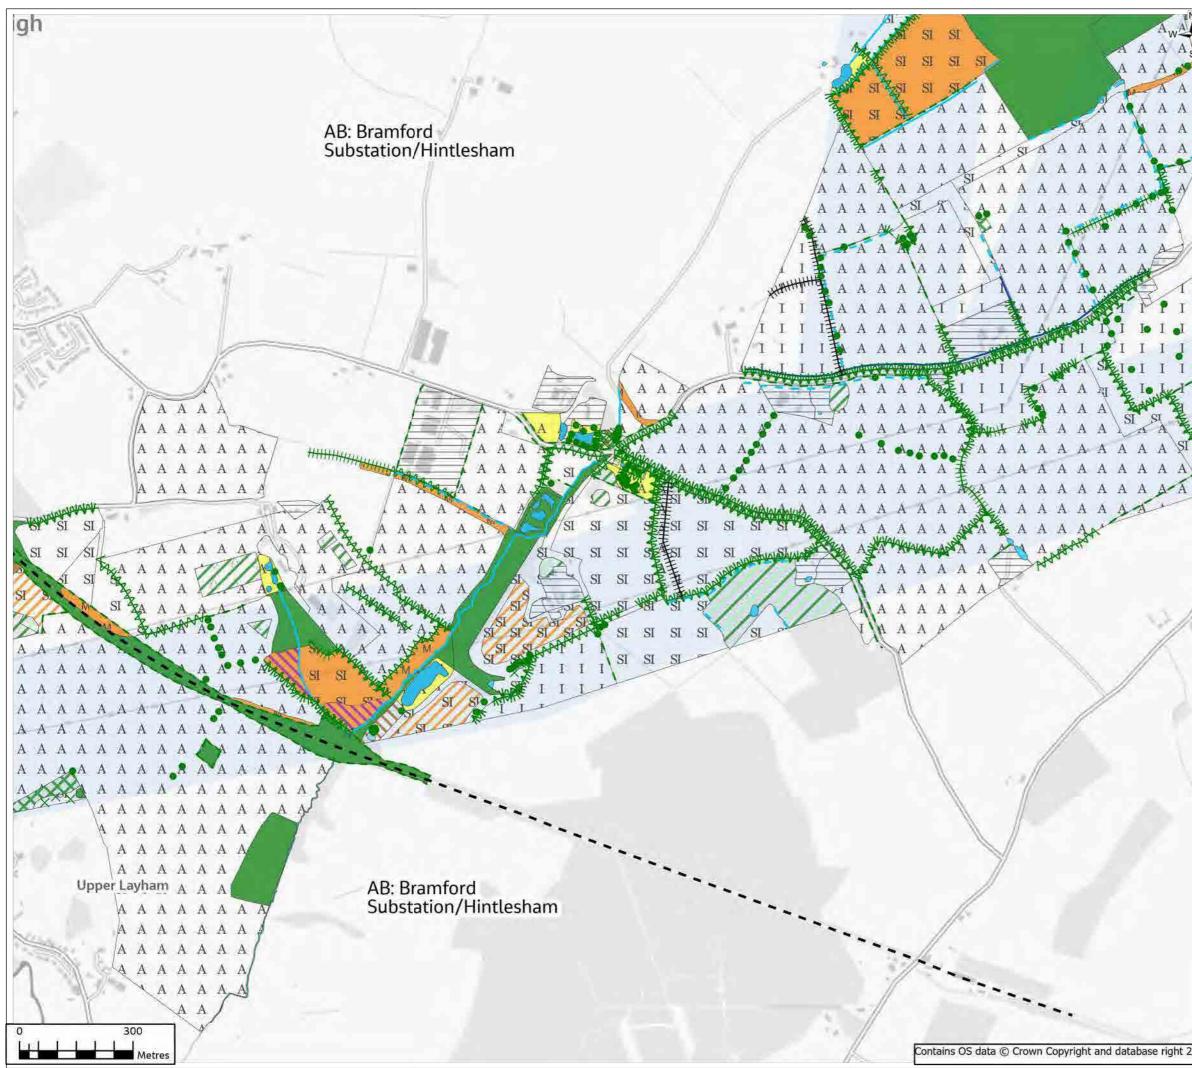

## FIGURE 6.1

#### Legend

- Section boundaries
- Scoping Boundary
- Proposed Grid Supply Point (GSP) Substation
- Distance marker (3km)
- **L** Study area (5km)
- Local authority districts
- Protected Lanes
- Country Parks
- 💋 Stour Valley Project Area
- Special Landscape Areas (SLA)
  - Registered Parks and Gardens
  - Area of Outstanding Natural Beauty (AONB)