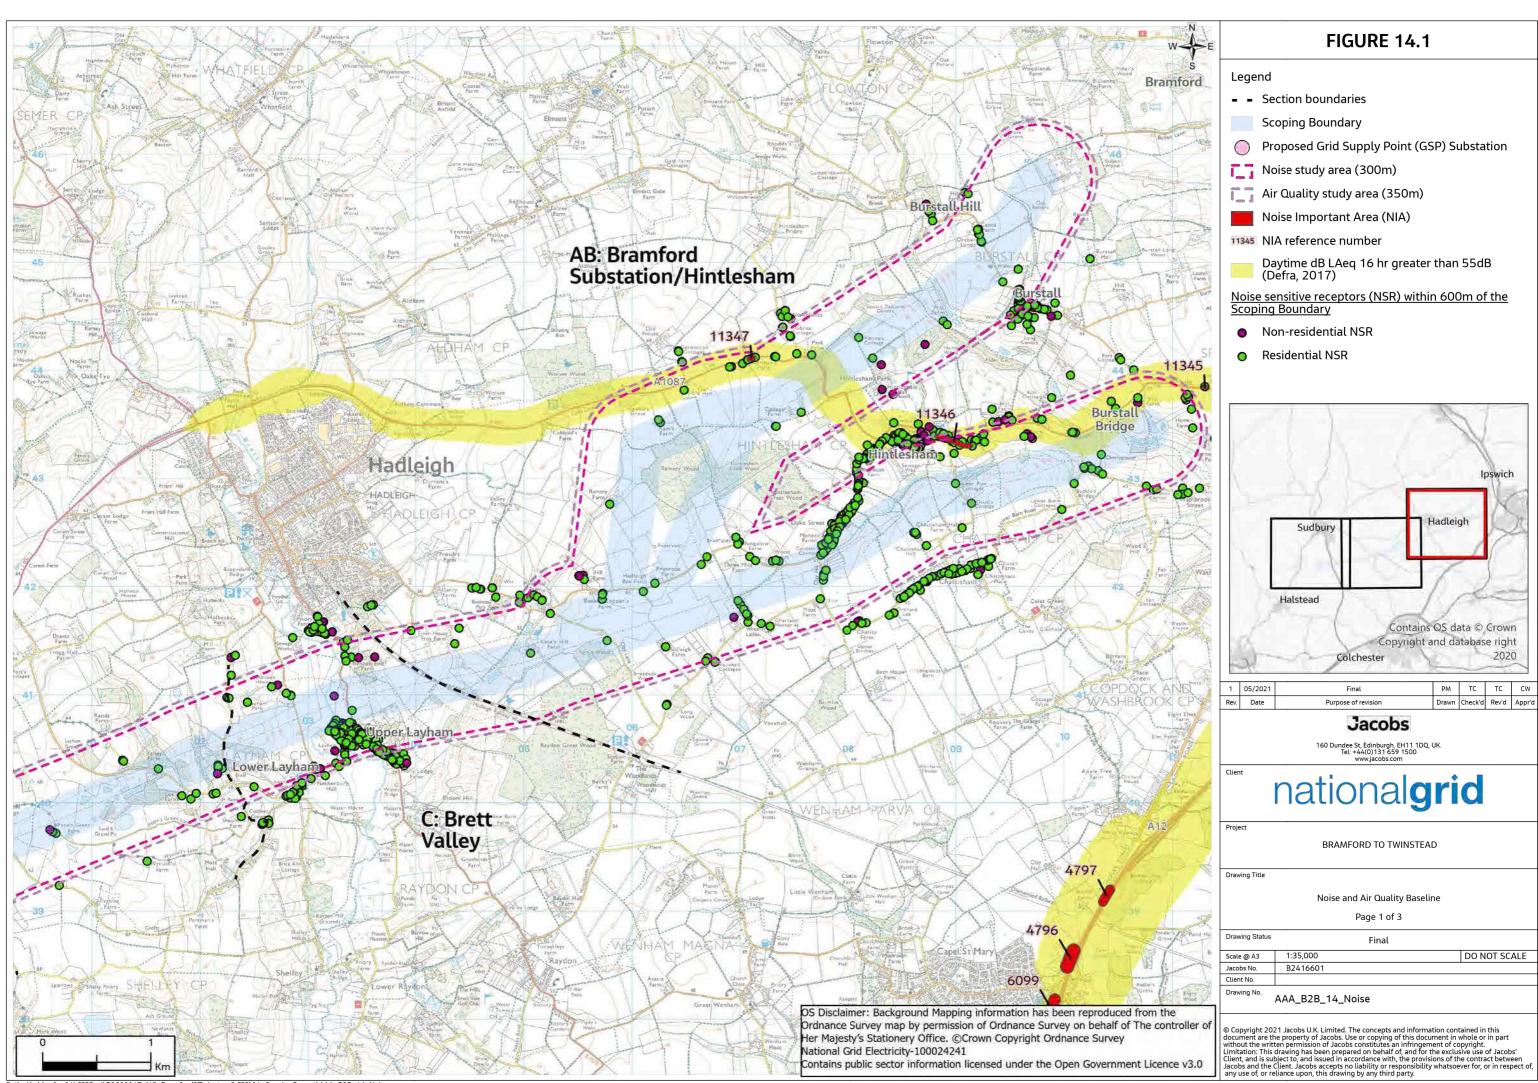

# Contents

- Figure 1.1: Location Plan
- Figure 3.1: Alternatives
- Figure 4.1: Proposed Project
- Figure 6.1: Landscape and Visual Designations and Features
- Figure 6.2: Landscape Character Areas
- Figure 6.3: Draft Zone of Theoretical Visibility (ZTV)
- Figure 7.1: European Designated Sites
- Figure 7.2: Statutory and Non-Statutory Designated Sites
- Figure 7.3: Priority Habitats and Ancient Woodland
- Figure 7.4: Phase 1 Habitat Survey
- Figure 7.5: Biodiversity Baseline for Selected Receptors (CONFIDENTIAL)
- Figure 8.1: Designated Heritage Assets
- **Figure 9.1: Water Environment Features**
- Figure 10.1: Geological and Hydrogeological Features
- Figure 11.1: SoilScapes Mapping
- Figure 11.2: Provisional Agricultural Land Classification
- Figure 11.3: Agri-Environment and Forestry Schemes
- Figure 14.1: Noise and Air Quality Baseline
- Figure 15.1: Administrative Boundaries
- Figure 15.2: Socio-economic, Tourism and Recreation Features
- Figure 18.1: Cumulative Effects Long List of Proposed Developments