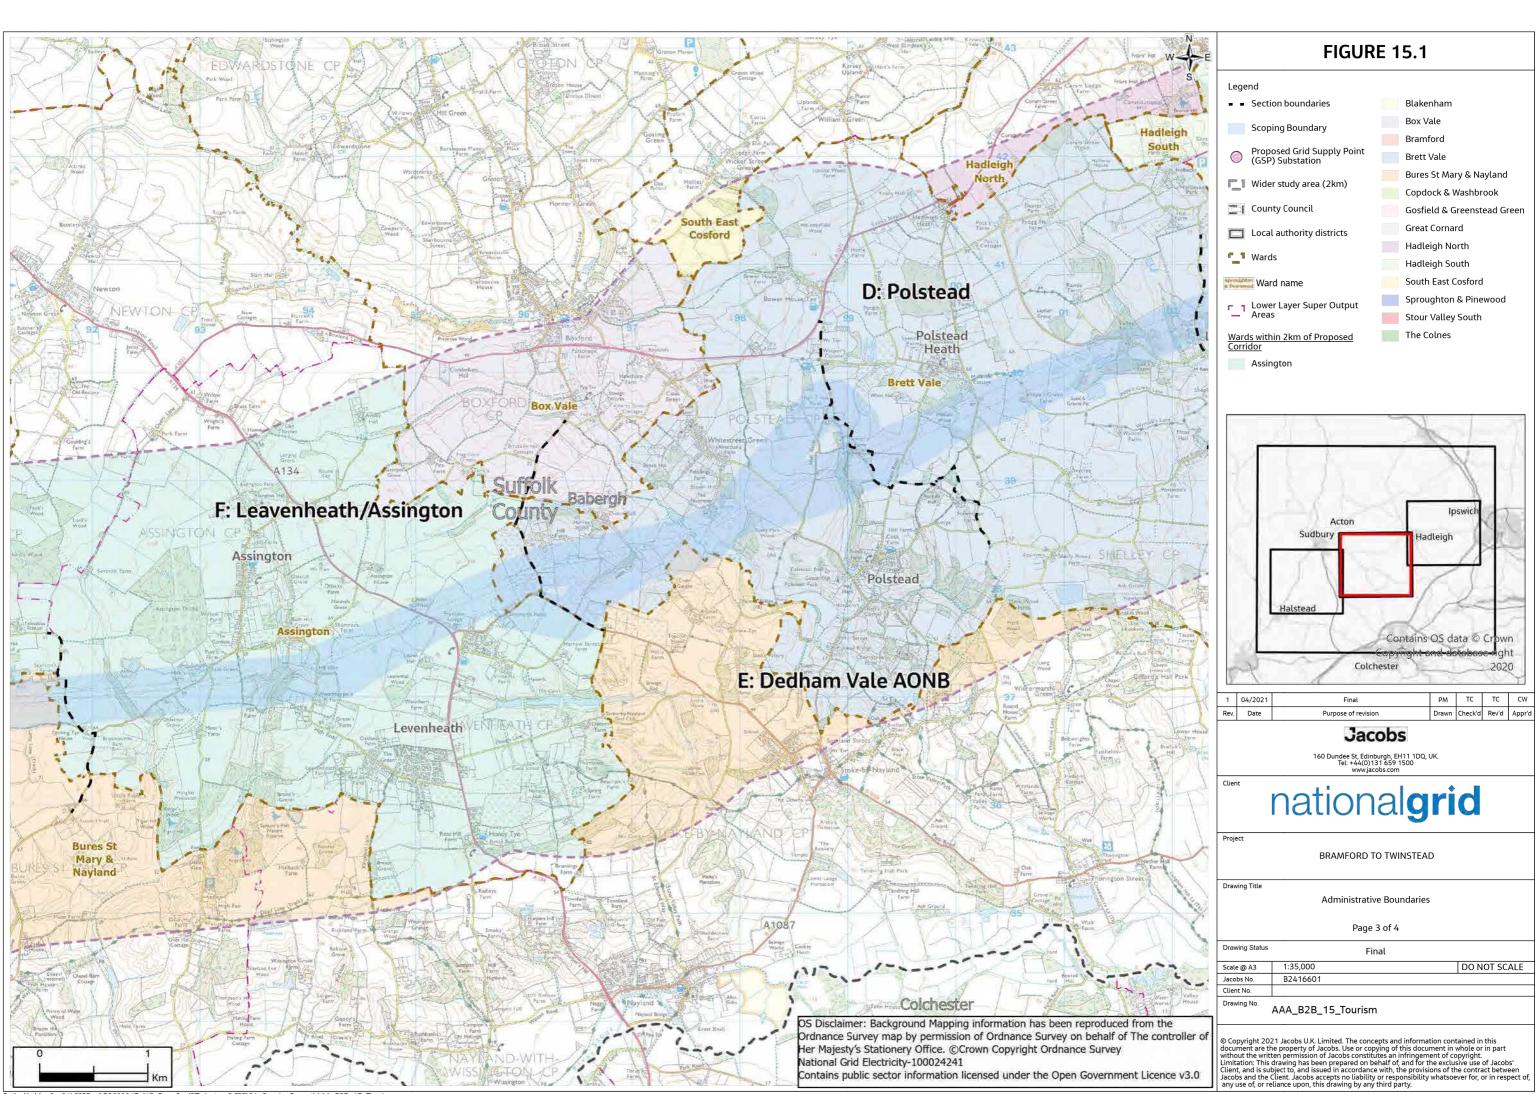

ort\AAA\_B2B\_11\_Agriculture\_Soils.aprx

- - Section boundaries
- Scoping Boundary
- Proposed Grid Supply Point (GSP) Substation
- Study area (1km)
- Felling licence applications
- Woodland grant schemes
- Environmental stewardship agreements
- Entry level plus higher level stewardship





Path: \\gblon0vs01\GISProj\B2600017\_NG\_Bramford2Twinstead\GIS\01\_ScopingReport\AAA\_B2B\_14\_Noise.aprx



\\gblon0vs01\GISProj\B2600017\_NG\_Bramford2Twinstead\GIS\01\_ScopingReport\AAA\_B2B\_14\_Noise.aprx



Path: \\gblon0vs01\GISProj\B2600017\_NG\_Bramford2Twinstead\GIS\01\_ScopingReport\AAA\_B2B\_14\_Noise.aprx



\\gblon0vs01\GISProj\B2600017\_NG\_Bramford2Twinstead\GIS\01\_ScopingReport\AAA\_B2B\_15\_Tourism.aprx

| ° AAA_B2B_15_Tourism |
|----------------------|
|----------------------|





\\gblon0vs01\GISProj\B2600017\_NG\_Bramford2Twinstead\GIS\01\_ScopingReport\AAA\_B2B\_15\_Tourism.aprx



Path: \\gblon0vs01\GISProj\B2600017\_NG\_Bramford2Twinstead\GIS\01\_ScopingReport\AAA\_B2B\_15\_Tourism.aprx



Path: \\gblon0vs01\GISProj\B2600017\_NG\_Bramford2Twinstead\GIS\01\_ScopingReport\AAA\_B2B\_15\_Tourism.aprx



Path: \\gblon0vs01\GISProj\B2600017\_NG\_Bramford2Twinstead\GIS\01\_ScopingReport\AAA\_B2B\_15\_Tourism.aprx

### **FIGURE 15.2**

#### Legend

10

0

- Section boundaries
- Scoping Boundary
- Proposed Grid Supply Point (GSP) Substation
- Wider study area (2km)
- Local authority districts
- Main rivers
- - Suffolk public rights of way \*
- Long distance paths/promoted walks
- Area of Outstanding Natural Beauty (AONB)
- 🔀 Stour Valley Project Area

Socio-economic f