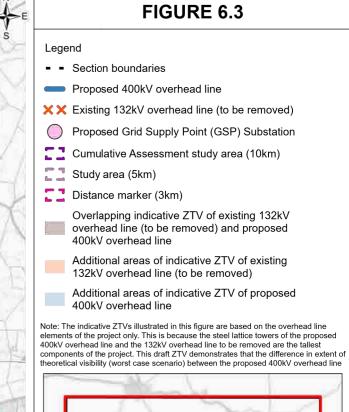

Path: \\gblon0vs01\GISProj\B2600017\_NG\_Bramford2Twinstead\GIS\01\_ScopingReport\AAA\_B2B\_06\_Landscape\_Visual.aprx