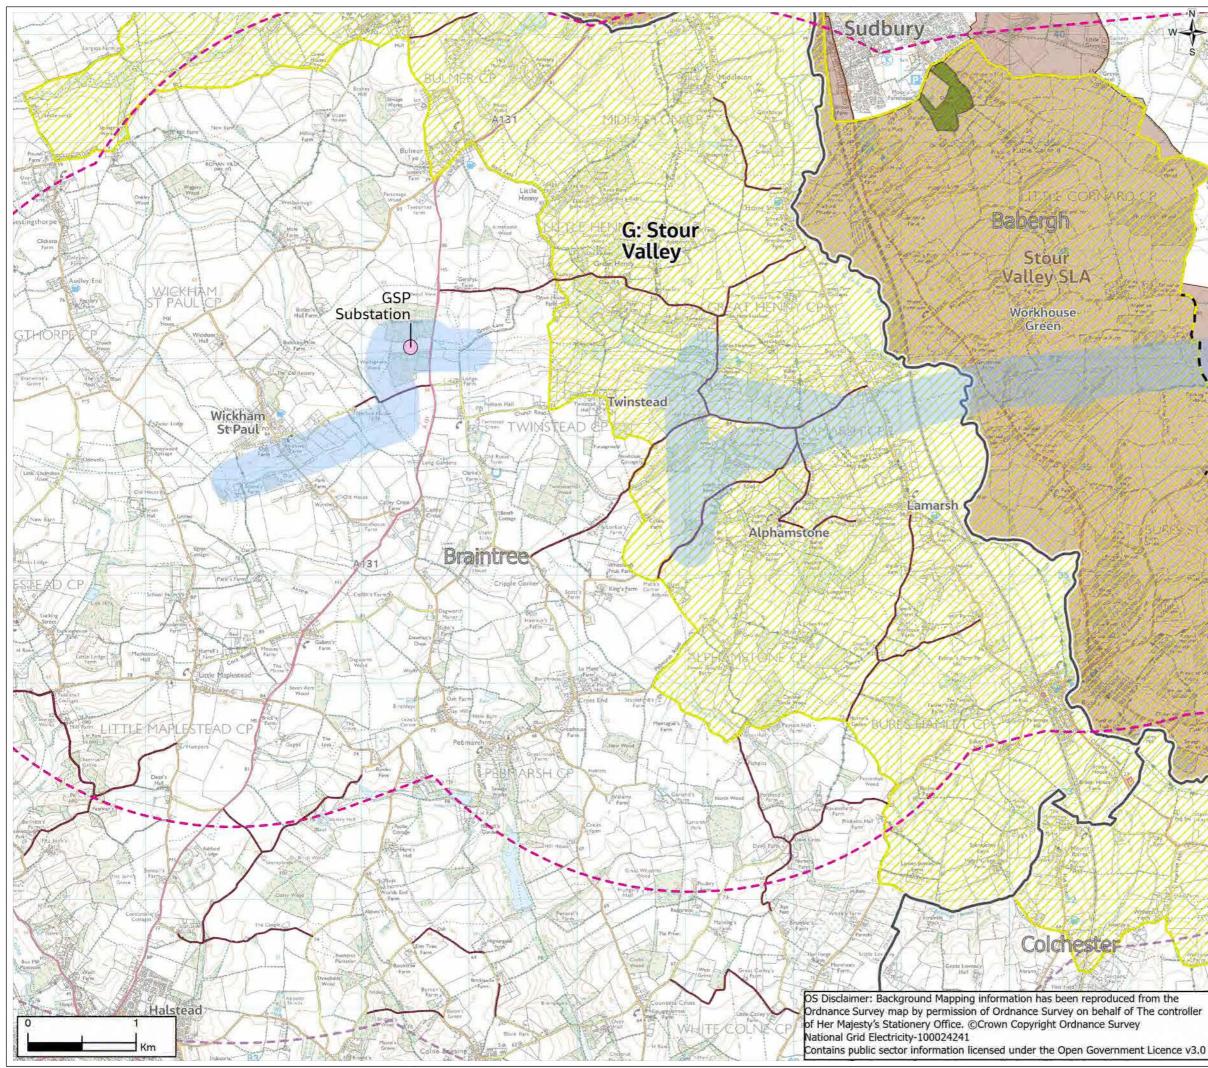

Path: \\gblon0vs01\GISProj\B2600017\_NG\_Bramford2Twinstead\GIS\01\_ScopingReport\AAA\_B2B\_06\_Landscape\_Visual.aprx

## FIGURE 6.1

#### Legend

- Section boundaries
- Scoping Boundary
- Proposed Grid Supply Point (GSP) Substation
- Distance marker (3km)
- **L** Study area (5km)
- Local authority districts
- Protected Lanes
- Country Parks
- 💋 Stour Valley Project Area
- Special Landscape Areas (SLA)
  - Registered Parks and Gardens
  - Area of Outstanding Natural Beauty (AONB)