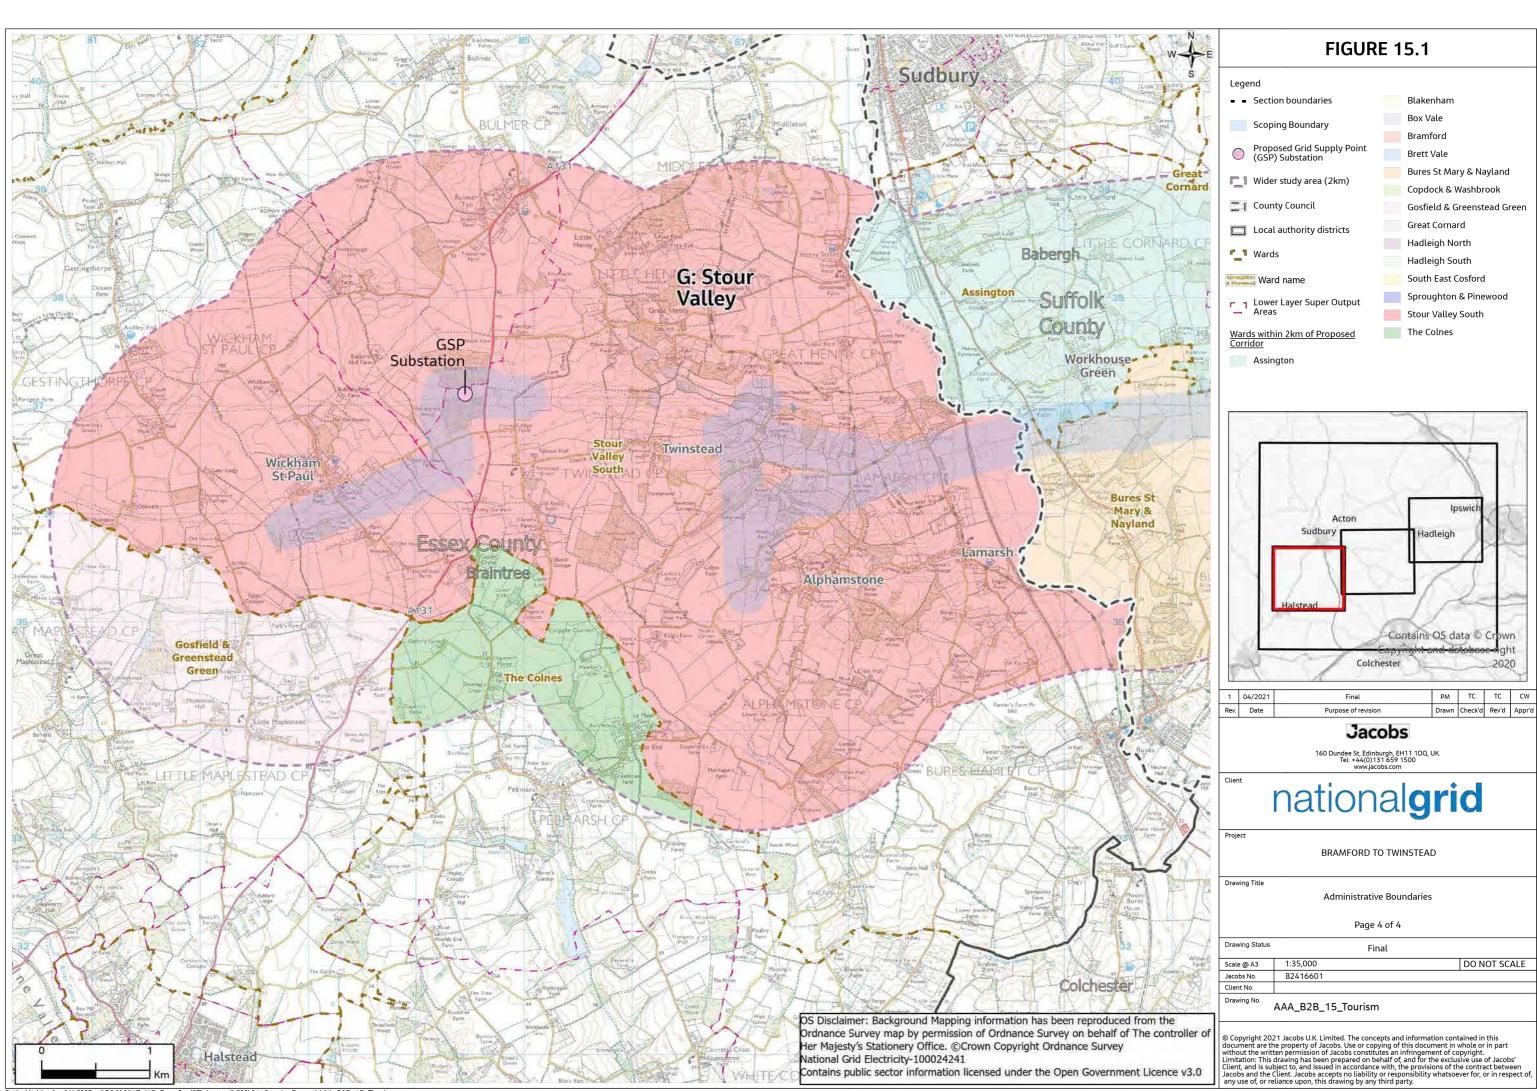

# Contents

- Figure 1.1: Location Plan
- Figure 3.1: Alternatives
- Figure 4.1: Proposed Project
- Figure 6.1: Landscape and Visual Designations and Features
- Figure 6.2: Landscape Character Areas
- Figure 6.3: Draft Zone of Theoretical Visibility (ZTV)
- Figure 7.1: European Designated Sites
- Figure 7.2: Statutory and Non-Statutory Designated Sites
- Figure 7.3: Priority Habitats and Ancient Woodland
- Figure 7.4: Phase 1 Habitat Survey
- Figure 7.5: Biodiversity Baseline for Selected Receptors (CONFIDENTIAL)
- Figure 8.1: Designated Heritage Assets
- **Figure 9.1: Water Environment Features**
- Figure 10.1: Geological and Hydrogeological Features
- Figure 11.1: SoilScapes Mapping
- Figure 11.2: Provisional Agricultural Land Classification
- Figure 11.3: Agri-Environment and Forestry Schemes
- Figure 14.1: Noise and Air Quality Baseline
- Figure 15.1: Administrative Boundaries
- Figure 15.2: Socio-economic, Tourism and Recreation Features
- Figure 18.1: Cumulative Effects Long List of Proposed Developments