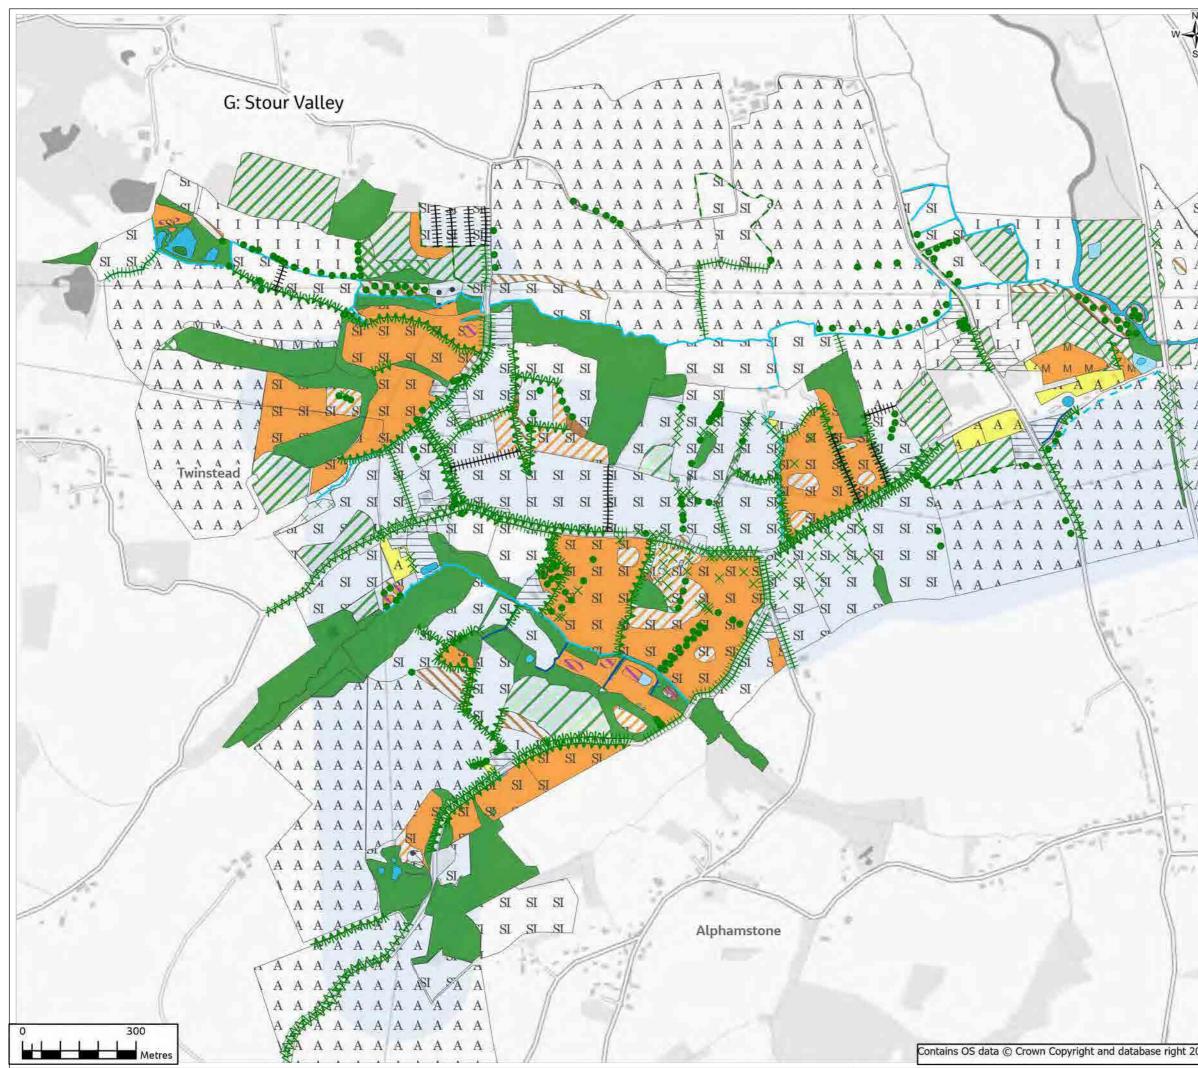

## FIGURE 6.1

#### Legend

- Section boundaries
- Scoping Boundary
- Proposed Grid Supply Point (GSP) Substation
- Distance marker (3km)
- **L** Study area (5km)
- Local authority districts
- Protected Lanes
- Country Parks
- 💋 Stour Valley Project Area
- Special Landscape Areas (SLA)
  - Registered Parks and Gardens
  - Area of Outstanding Natural Beauty (AONB)