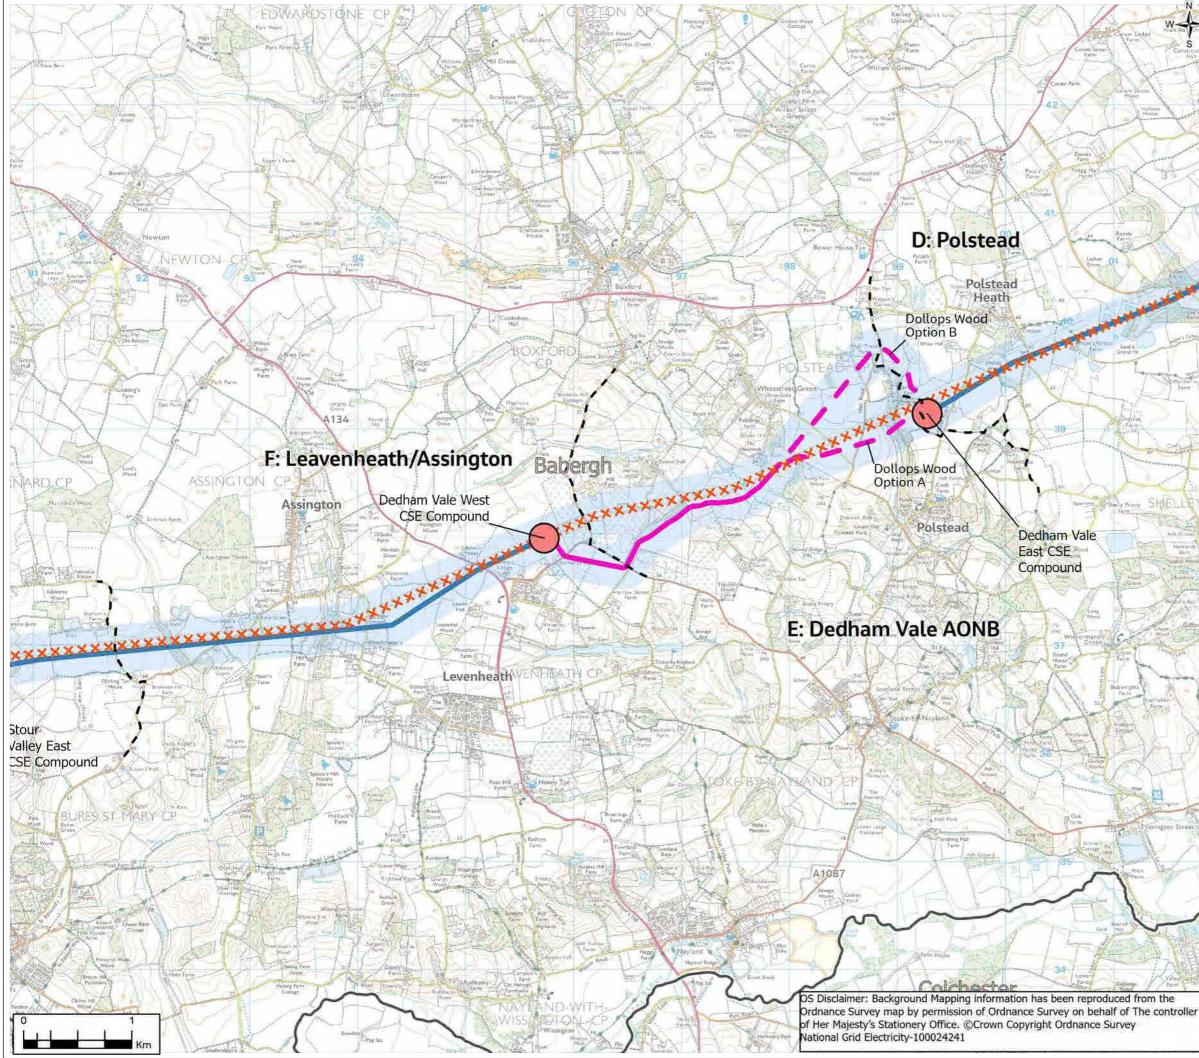

Path: \\gblon0vs01\GISProj\B2600017\_NG\_Bramford2Twinstead\GIS\01\_ScopingReport\AAA\_B2B\_04\_Proposed\_Development.aprx

|                                                                                          |                                  | FIGUF                                           | RE 4.1                                              |             |                       |             |
|------------------------------------------------------------------------------------------|----------------------------------|-------------------------------------------------|-----------------------------------------------------|-------------|-----------------------|-------------|
| Legend                                                                                   |                                  |                                                 |                                                     |             |                       |             |
| <ul> <li>Sector</li> </ul>                                                               | tion boundar                     | ies                                             |                                                     |             |                       |             |
| Sco                                                                                      | ping Bounda                      | ry                                              |                                                     |             |                       |             |
| Existing in                                                                              | <u>nfrastructure</u>             |                                                 |                                                     |             |                       |             |
| Exis                                                                                     | ting Bramfor                     | d Substation                                    |                                                     |             |                       |             |
| <b>Indicative</b>                                                                        | Alignment                        |                                                 |                                                     |             |                       |             |
| <b>• • •</b> •                                                                           | roposed 400                      | kV overhead l                                   | ine                                                 |             |                       |             |
| P                                                                                        | roposed real                     | ignment of ex                                   | isting 400                                          | kV overh    | ead line              |             |
| 🕳 🝺 P                                                                                    | roposed 132                      | kV undergrou!                                   | nd cable                                            |             |                       |             |
| <b>—</b> P                                                                               | roposed 400                      | kV undergrou                                    | nd cable                                            |             |                       |             |
| 😑 😐 D                                                                                    | ollops Wood                      | l alternative op                                | otions                                              |             |                       |             |
| <u>Other Pro</u>                                                                         | ject Features                    |                                                 |                                                     |             |                       |             |
| e Mod                                                                                    | lification wor                   | ks to 400kV o                                   | verhead lir                                         | ne          |                       |             |
| 🥽 Mod                                                                                    | lification wor                   | ks to 132kV o                                   | verhead lir                                         | ne          |                       |             |
| XX Prop                                                                                  | posed overhe                     | ead line remov                                  | al -132kV                                           |             |                       |             |
| XX Prop                                                                                  | posed overhe                     | ead line remov                                  | al - 400k√                                          | /           |                       |             |
| Prop                                                                                     | posed Grid S                     | upply Point (G                                  | SP) Substa                                          | ation       |                       |             |
| Prop                                                                                     | posed cable s                    | sealing end (C                                  | SE) compo                                           | ounds       |                       |             |
| 🔶 Prop                                                                                   | posed Trench                     | less Crossing                                   |                                                     |             |                       |             |
| 1                                                                                        |                                  |                                                 | -                                                   |             | 11                    |             |
|                                                                                          |                                  | L                                               |                                                     |             | N                     |             |
|                                                                                          | 6 . 1                            |                                                 |                                                     |             | 1                     | 1           |
|                                                                                          | 3. 1                             |                                                 | 100                                                 |             | lp                    | oswi        |
|                                                                                          | A.C.L.                           |                                                 | - <b>F</b>                                          | -           | -                     | M           |
|                                                                                          | -17                              |                                                 |                                                     |             | 1                     | P           |
|                                                                                          | Sudbur                           | × [                                             |                                                     | Hadle       | eigh                  | 1           |
| F                                                                                        | Juduu                            | <u>,</u>                                        | -61                                                 | 1           |                       | 0           |
|                                                                                          | 5.1                              | 1                                               |                                                     | 1           | - 1                   | 1           |
|                                                                                          | -1 M                             |                                                 |                                                     | -1          |                       |             |
| 100                                                                                      | X D                              | 1                                               | -                                                   | 1           | 1                     | E.          |
| 0                                                                                        | Halstead                         | 1                                               | 1                                                   | 15          | 1-                    | 5           |
| 1º                                                                                       | Series -                         | T                                               | 1                                                   | 11          |                       |             |
| 5                                                                                        |                                  | 1 2                                             | Contair<br>Copyrigh                                 |             | ata © Cr              |             |
| aler                                                                                     |                                  | Colcheste                                       |                                                     | and da      | and the second second | 1gn<br>2020 |
|                                                                                          | × 1**                            | Colcheste                                       | E.                                                  | 1           |                       |             |
| 1 05/2021                                                                                |                                  | Final                                           |                                                     | PM          | тс                    | гс          |
| Rev. Date                                                                                |                                  | Purpose of revision                             | n                                                   | Drawn       | Check'd Re            | ev'd        |
|                                                                                          |                                  | Jac                                             | obs                                                 |             |                       |             |
|                                                                                          | 16                               |                                                 |                                                     | IO UK       |                       |             |
|                                                                                          | 10                               | 0 Dundee St, Edinb<br>Tel: +44(0)13<br>www.jaco | 51 659 1500<br>bs.com                               | .a, ort.    |                       |             |
| Client                                                                                   |                                  |                                                 |                                                     | •           |                       |             |
|                                                                                          | not                              | 1 C                                             |                                                     |             |                       |             |
|                                                                                          |                                  | <sup>.</sup> ion                                | aic                                                 | <b>ir</b> i |                       |             |
|                                                                                          | Ial                              | ion                                             | al                                                  | jri         | U                     |             |
| Project                                                                                  | Παι                              | ion                                             | al                                                  | gri         | u                     |             |
| Project                                                                                  |                                  | BRAMFORD T                                      |                                                     |             | u                     |             |
| Project                                                                                  |                                  |                                                 |                                                     |             | u                     |             |
| Project<br>Drawing Title                                                                 |                                  | BRAMFORD T                                      | D TWINSTE                                           |             | u                     |             |
|                                                                                          |                                  |                                                 | D TWINSTE                                           |             | u                     |             |
|                                                                                          |                                  | BRAMFORD T                                      | O TWINSTE                                           |             | u                     |             |
| Drawing Title                                                                            |                                  | BRAMFORD To<br>Proposed<br>Page                 | O TWINSTE<br>I Project<br>1 of 3                    |             | u                     |             |
| Drawing Title<br>Drawing Status                                                          |                                  | BRAMFORD T                                      | O TWINSTE<br>I Project<br>1 of 3                    |             |                       |             |
| Drawing Title                                                                            |                                  | BRAMFORD To<br>Proposed<br>Page<br>Fir          | O TWINSTE<br>I Project<br>1 of 3                    |             |                       | - SC/       |
| Drawing Title<br>Drawing Status<br>Scale @ A3<br>Jacobs No.<br>Client No.                | 1:35,000                         | BRAMFORD To<br>Proposed<br>Page<br>Fir          | O TWINSTE<br>I Project<br>1 of 3                    |             |                       | - SC/       |
| Drawing Title<br>Drawing Status<br>Scale @ A3<br>Jacobs No.                              | 1:35,000<br>B2416601             | BRAMFORD To<br>Proposed<br>Page<br>Fir          | D TWINSTE<br>d Project<br>1 of 3<br>al              | EAD         | DO NOT                | · SC/       |
| Drawing Title<br>Drawing Status<br>Scale @ A3<br>Jacobs No.<br>Client No.<br>Drawing No. | 1:35,000<br>B2416601<br>AAA_B2B_ | BRAMFORD To<br>Proposed<br>Page<br>Fir          | D TWINSTE<br>d Project<br>1 of 3<br>al<br>ed_Develo | EAD         | DO NOT                |             |
| Drawing Title<br>Drawing Status<br>Scale @ A3<br>Jacobs No.<br>Client No.<br>Drawing No. | 1:35,000<br>B2416601<br>AAA_B2B_ | BRAMFORD To<br>Proposed<br>Page<br>Fir          | D TWINSTE<br>d Project<br>1 of 3<br>al<br>ed_Develo | EAD         | DO NOT                |             |

Path: \\gblon0vs01\GISProj\B2600017\_NG\_Bramford2Twinstead\GIS\01\_ScopingReport\AAA\_B2B\_04\_Proposed\_Development.aprx

Path: \\gblon0vs01\GISProj\B2600017\_NG\_Bramford2Twinstead\GIS\01\_ScopingReport\AAA\_B2B\_04\_Proposed\_Development.aprx