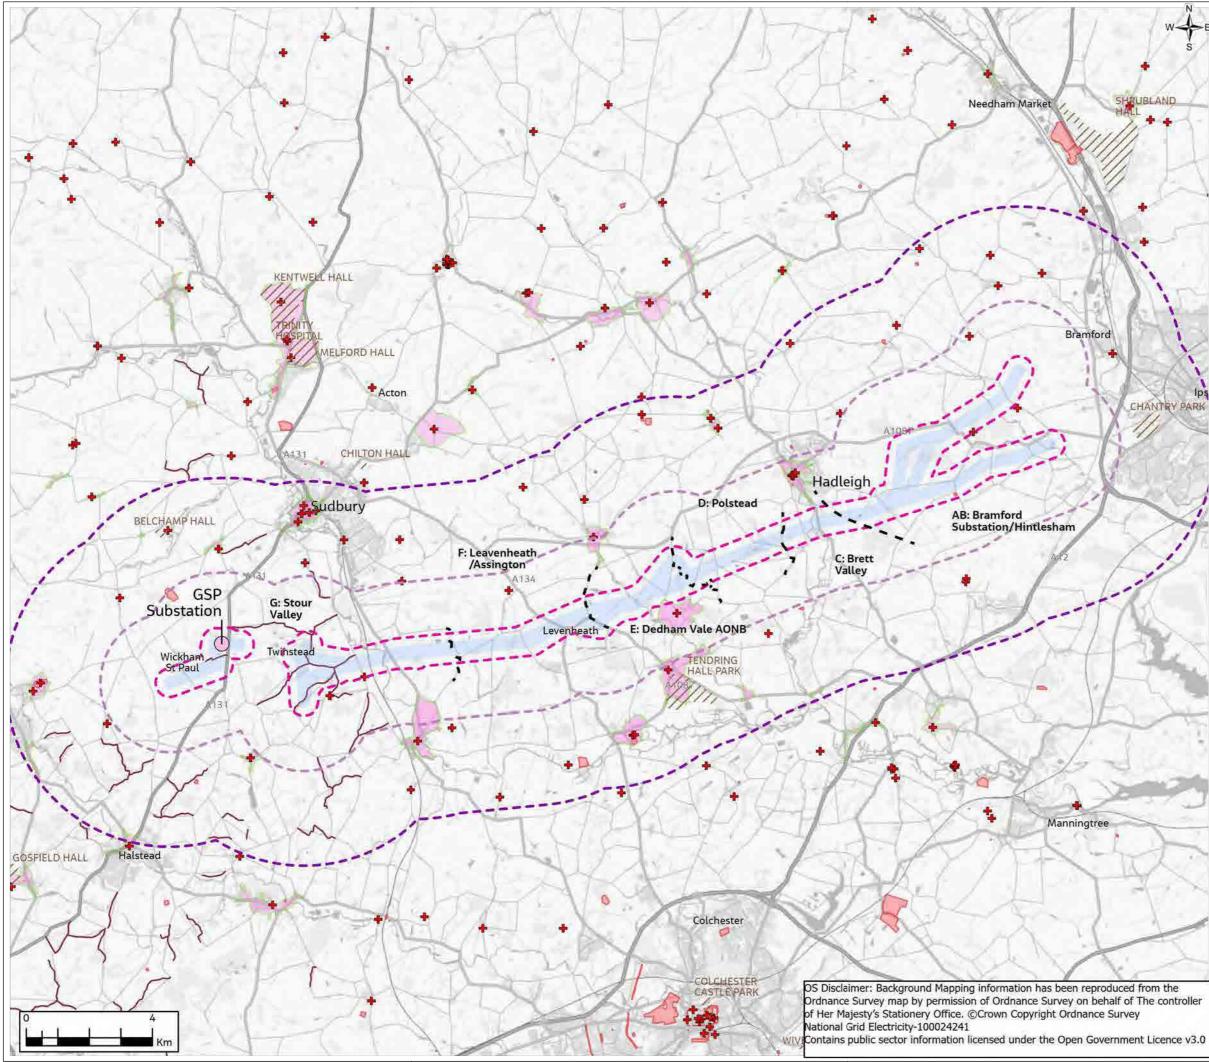

# Contents

- Figure 1.1: Location Plan
- Figure 3.1: Alternatives
- Figure 4.1: Proposed Project
- Figure 6.1: Landscape and Visual Designations and Features
- Figure 6.2: Landscape Character Areas
- Figure 6.3: Draft Zone of Theoretical Visibility (ZTV)
- Figure 7.1: European Designated Sites
- Figure 7.2: Statutory and Non-Statutory Designated Sites
- Figure 7.3: Priority Habitats and Ancient Woodland
- Figure 7.4: Phase 1 Habitat Survey
- Figure 7.5: Biodiversity Baseline for Selected Receptors (CONFIDENTIAL)
- Figure 8.1: Designated Heritage Assets
- **Figure 9.1: Water Environment Features**
- Figure 10.1: Geological and Hydrogeological Features
- Figure 11.1: SoilScapes Mapping
- Figure 11.2: Provisional Agricultural Land Classification
- Figure 11.3: Agri-Environment and Forestry Schemes
- Figure 14.1: Noise and Air Quality Baseline
- Figure 15.1: Administrative Boundaries
- Figure 15.2: Socio-economic, Tourism and Recreation Features
- Figure 18.1: Cumulative Effects Long List of Proposed Developments