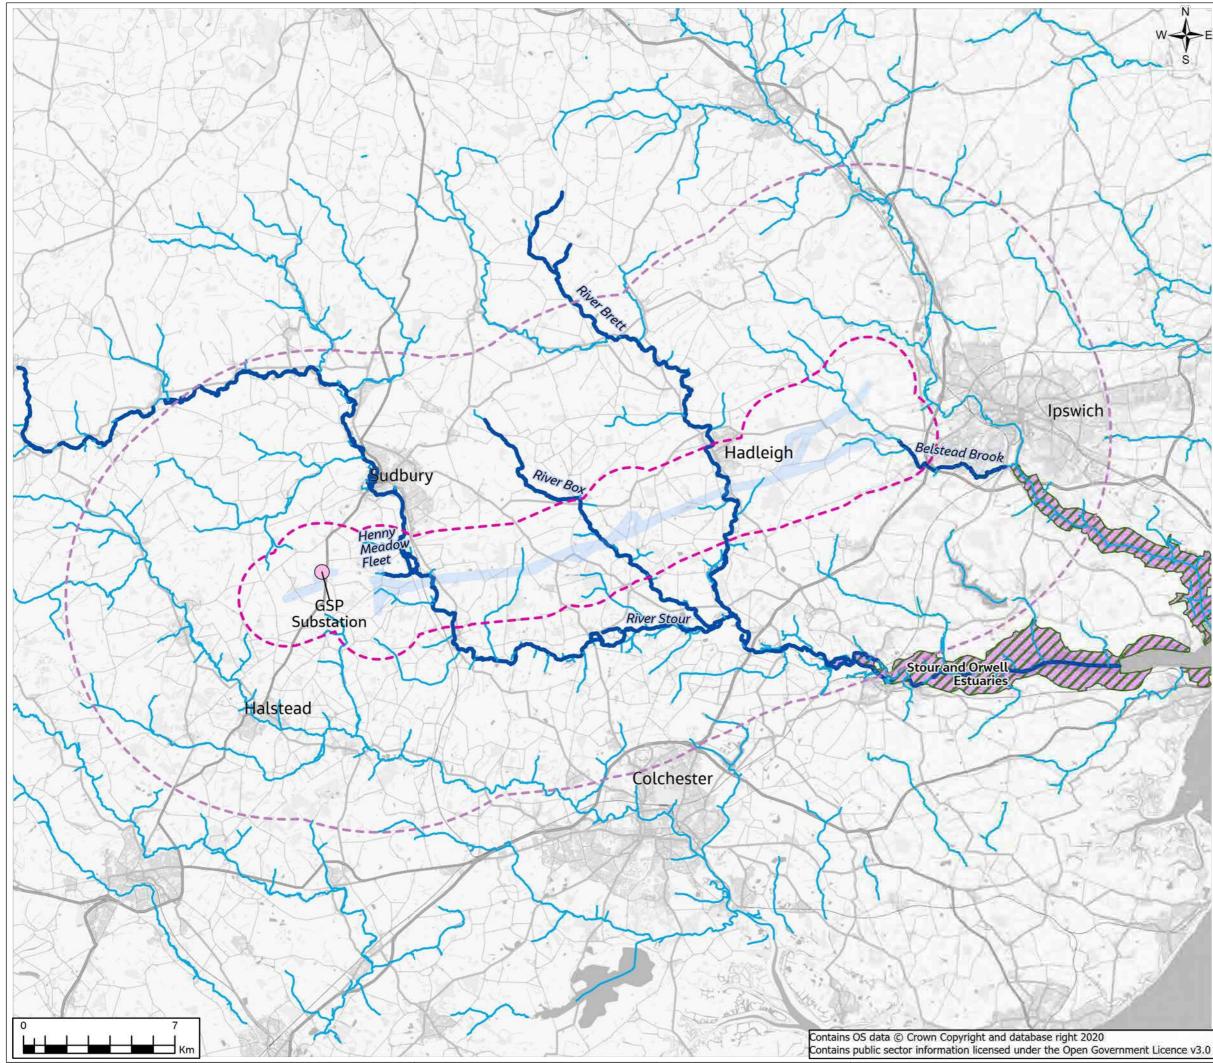

# Contents

- Figure 1.1: Location Plan
- Figure 3.1: Alternatives
- Figure 4.1: Proposed Project
- Figure 6.1: Landscape and Visual Designations and Features
- Figure 6.2: Landscape Character Areas
- Figure 6.3: Draft Zone of Theoretical Visibility (ZTV)
- Figure 7.1: European Designated Sites
- Figure 7.2: Statutory and Non-Statutory Designated Sites
- Figure 7.3: Priority Habitats and Ancient Woodland
- Figure 7.4: Phase 1 Habitat Survey
- Figure 7.5: Biodiversity Baseline for Selected Receptors (CONFIDENTIAL)
- Figure 8.1: Designated Heritage Assets
- **Figure 9.1: Water Environment Features**
- Figure 10.1: Geological and Hydrogeological Features
- Figure 11.1: SoilScapes Mapping
- Figure 11.2: Provisional Agricultural Land Classification
- Figure 11.3: Agri-Environment and Forestry Schemes
- Figure 14.1: Noise and Air Quality Baseline
- Figure 15.1: Administrative Boundaries
- Figure 15.2: Socio-economic, Tourism and Recreation Features
- Figure 18.1: Cumulative Effects Long List of Proposed Developments