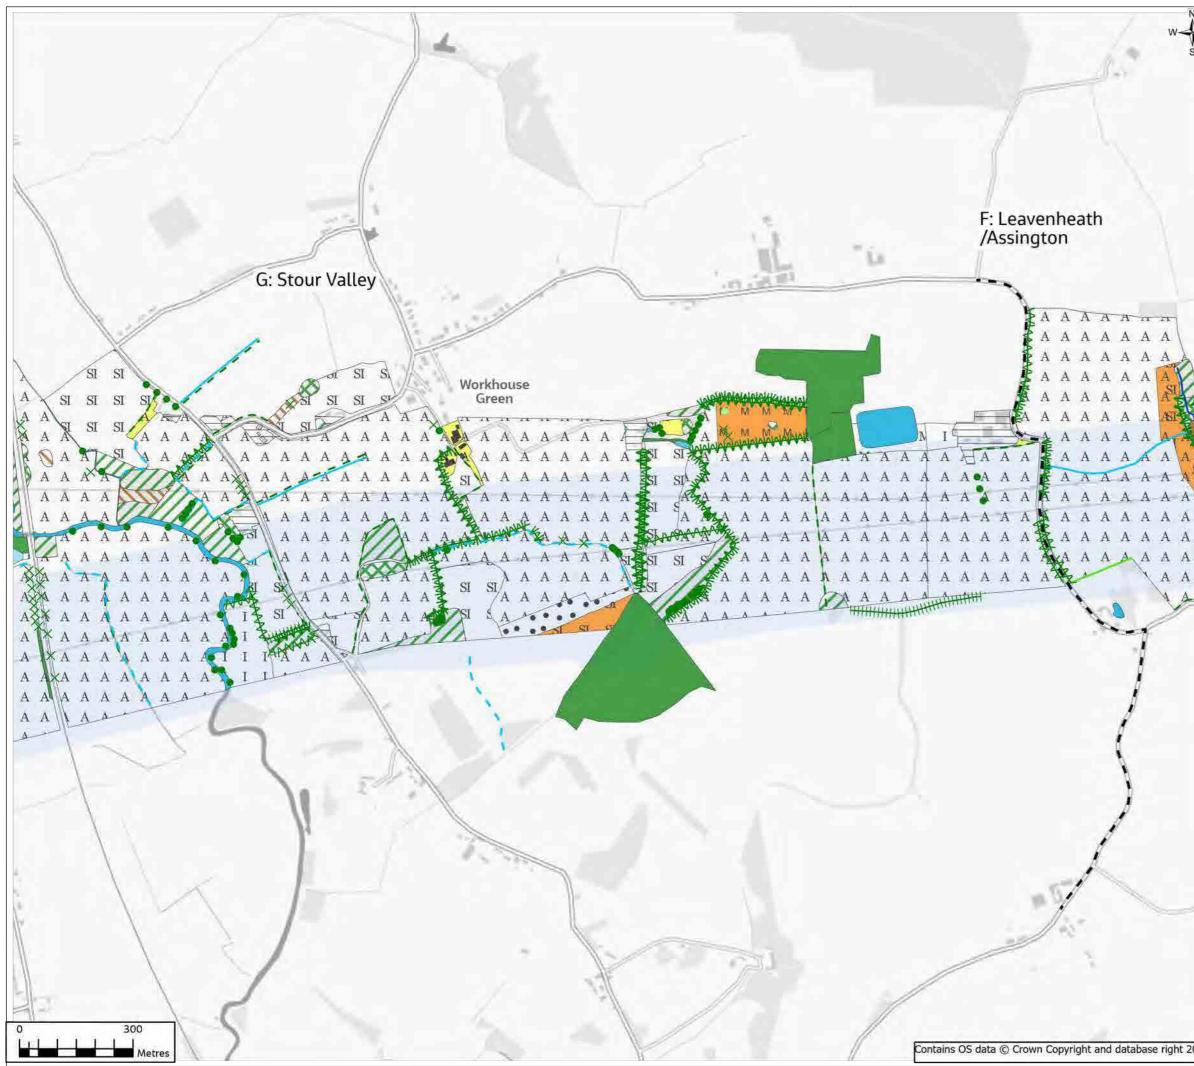

# Contents

- Figure 1.1: Location Plan
- Figure 3.1: Alternatives
- Figure 4.1: Proposed Project
- Figure 6.1: Landscape and Visual Designations and Features
- Figure 6.2: Landscape Character Areas
- Figure 6.3: Draft Zone of Theoretical Visibility (ZTV)
- Figure 7.1: European Designated Sites
- Figure 7.2: Statutory and Non-Statutory Designated Sites
- Figure 7.3: Priority Habitats and Ancient Woodland
- Figure 7.4: Phase 1 Habitat Survey
- Figure 7.5: Biodiversity Baseline for Selected Receptors (CONFIDENTIAL)
- Figure 8.1: Designated Heritage Assets
- **Figure 9.1: Water Environment Features**
- Figure 10.1: Geological and Hydrogeological Features
- Figure 11.1: SoilScapes Mapping
- Figure 11.2: Provisional Agricultural Land Classification
- Figure 11.3: Agri-Environment and Forestry Schemes
- Figure 14.1: Noise and Air Quality Baseline
- Figure 15.1: Administrative Boundaries
- Figure 15.2: Socio-economic, Tourism and Recreation Features
- Figure 18.1: Cumulative Effects Long List of Proposed Developments