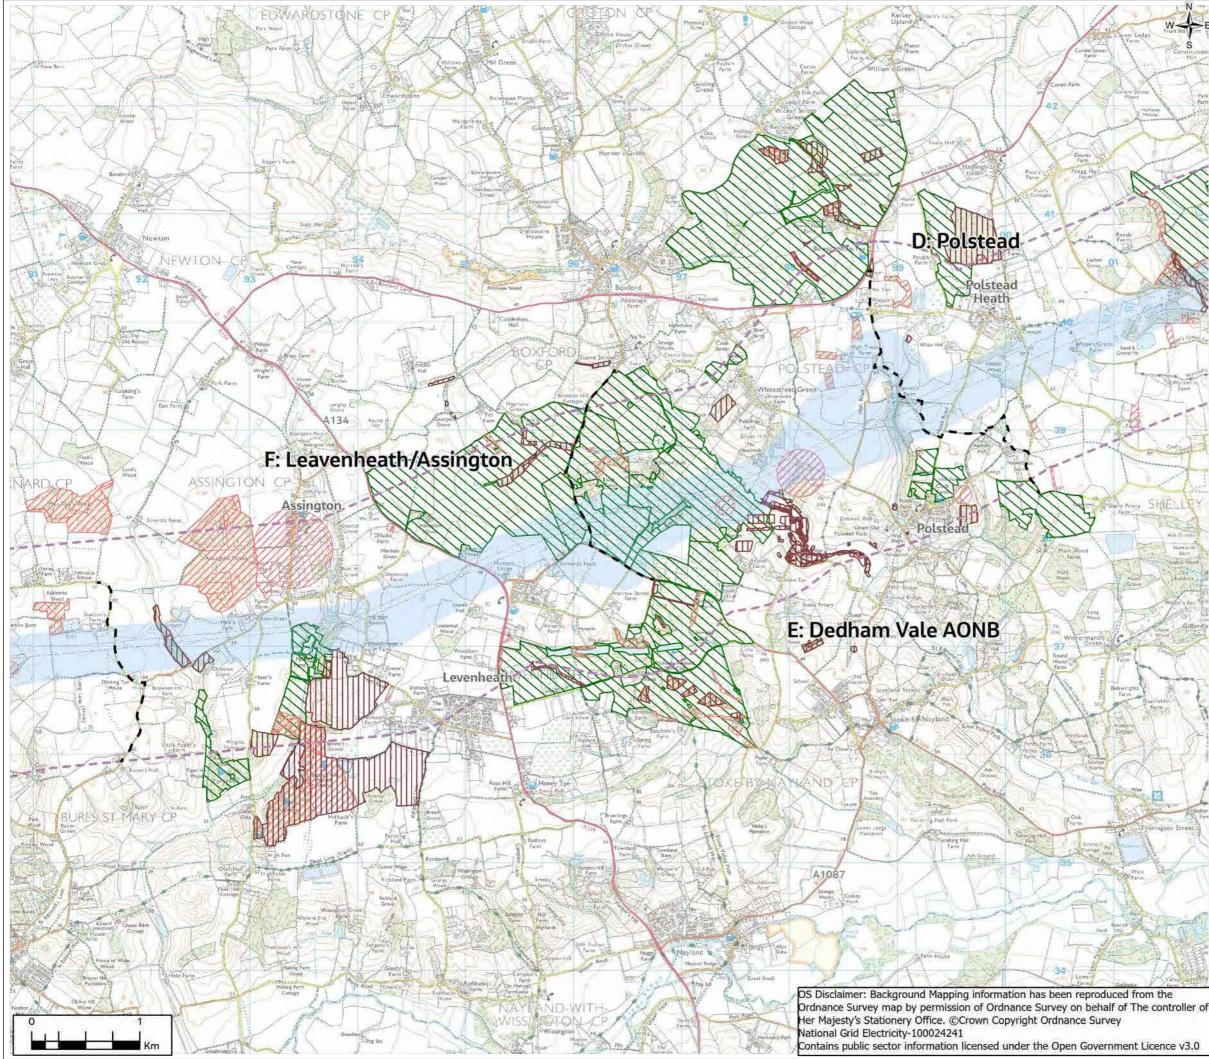

# Contents

- Figure 1.1: Location Plan
- Figure 3.1: Alternatives
- Figure 4.1: Proposed Project
- Figure 6.1: Landscape and Visual Designations and Features
- Figure 6.2: Landscape Character Areas
- Figure 6.3: Draft Zone of Theoretical Visibility (ZTV)
- Figure 7.1: European Designated Sites
- Figure 7.2: Statutory and Non-Statutory Designated Sites
- Figure 7.3: Priority Habitats and Ancient Woodland
- Figure 7.4: Phase 1 Habitat Survey
- Figure 7.5: Biodiversity Baseline for Selected Receptors (CONFIDENTIAL)
- Figure 8.1: Designated Heritage Assets
- **Figure 9.1: Water Environment Features**
- Figure 10.1: Geological and Hydrogeological Features
- Figure 11.1: SoilScapes Mapping
- Figure 11.2: Provisional Agricultural Land Classification
- Figure 11.3: Agri-Environment and Forestry Schemes
- Figure 14.1: Noise and Air Quality Baseline
- Figure 15.1: Administrative Boundaries
- Figure 15.2: Socio-economic, Tourism and Recreation Features
- Figure 18.1: Cumulative Effects Long List of Proposed Developments