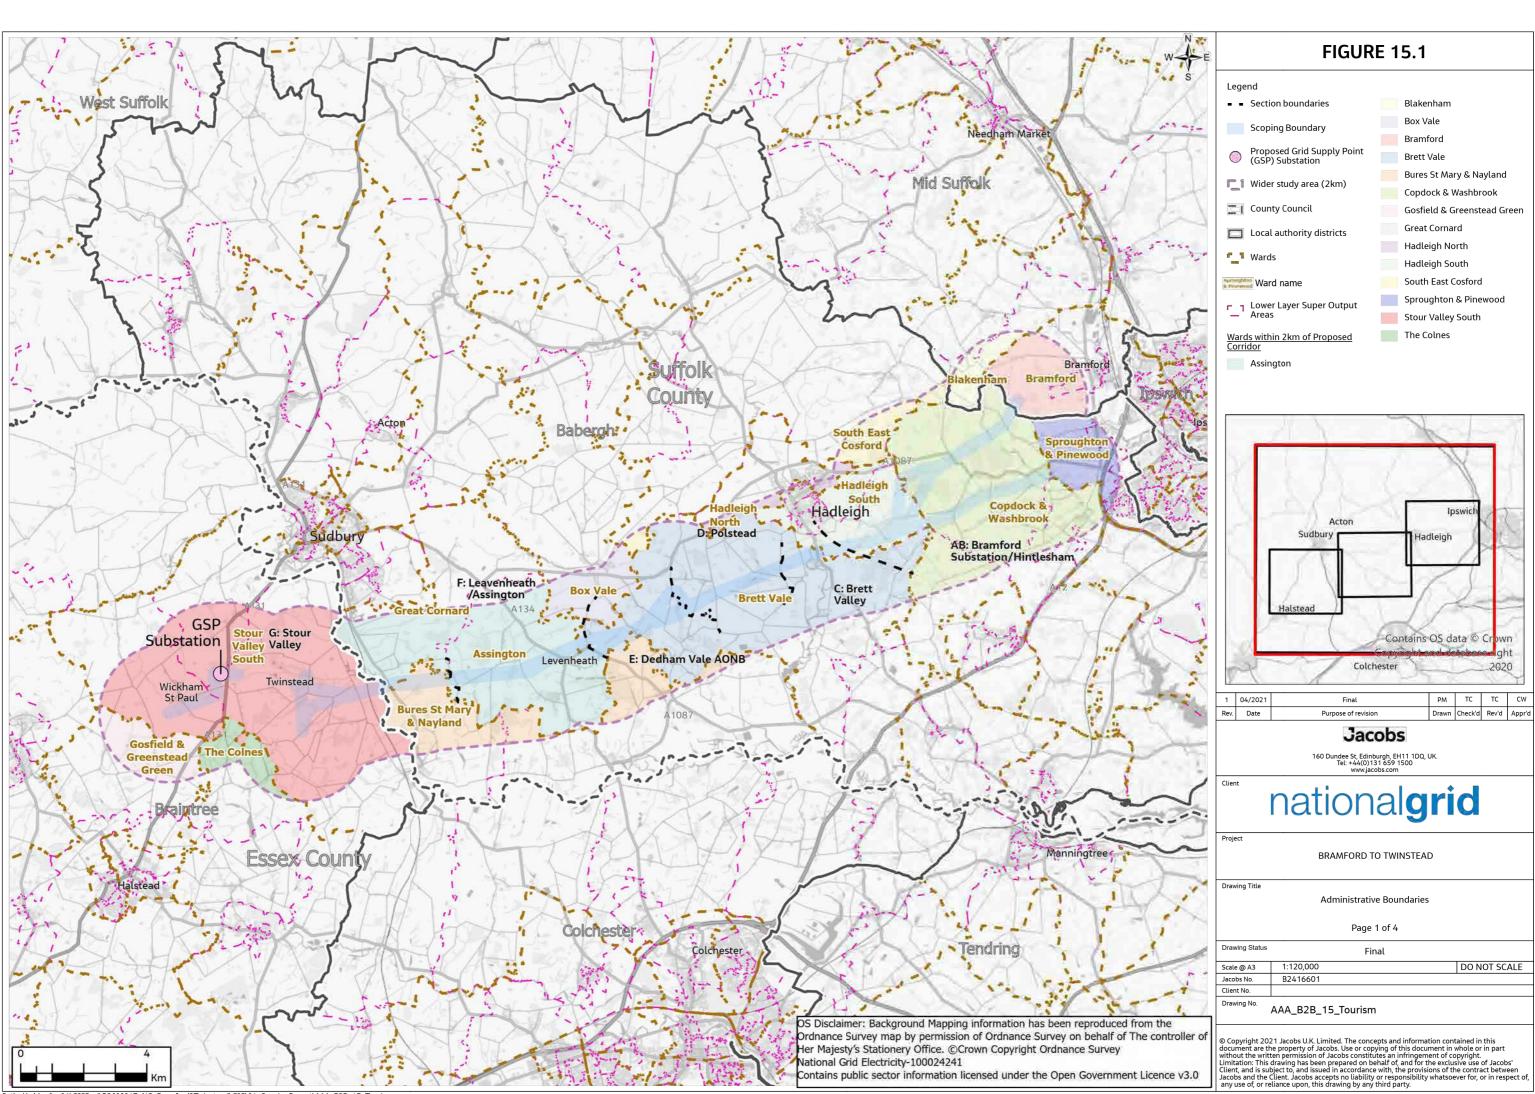

and grant schemes
- Environmental stewardship agreements
- Entry level plus higher level stewardship





Path: \\gblon0vs01\GISProj\B2600017\_NG\_Bramford2Twinstead\GIS\01\_ScopingReport\AAA\_B2B\_11\_Agriculture\_Soils.aprx

- - Section boundaries
- Scoping Boundary
- Proposed Grid Supply Point (GSP) Substation
- Study area (1km)
- Felling licence applications
- Woodland grant schemes
- Environmental stewardship agreements
- Entry level plus higher level stewardship





Path: \\gblon0vs01\GISProj\B2600017\_NG\_Bramford2Twinstead\GIS\01\_ScopingReport\AAA\_B2B\_14\_Noise.aprx



\\gblon0vs01\GISProj\B2600017\_NG\_Bramford2Twinstead\GIS\01\_ScopingReport\AAA\_B2B\_14\_Noise.aprx



Path: \\gblon0vs01\GISProj\B2600017\_NG\_Bramford2Twinstead\GIS\01\_ScopingReport\AAA\_B2B\_14\_Noise.aprx



\\gblon0vs01\GISProj\B2600017\_NG\_Bramford2Twinstead\GIS\01\_ScopingReport\AAA\_B2B\_15\_Tourism.aprx

| ° AAA_B2B_15_Tourism |
|----------------------|
|----------------------|





\\gblon0vs01\GISProj\B2600017\_NG\_Bramford2Twinstead\GIS\01\_ScopingReport\AAA\_B2B\_15\_Tourism.aprx



Path: \\gblon0vs01\GISProj\B2600017\_NG\_Bramford2Twinstead\GIS\01\_ScopingReport\AAA\_B2B\_15\_Tourism.aprx



Path: \\gblon0vs01\GISProj\B2600017\_NG\_Bramford2Twinstead\GIS\01\_ScopingReport\AAA\_B2B\_15\_Tourism.aprx



Path: \\gblon0vs01\GISProj\B2600017\_NG\_Bramford2Twinstead\GIS\01\_ScopingReport\AAA\_B2B\_15\_Tourism.aprx

### **FIGURE 15.2**

#### Legend

10

0

- Section boundaries
- Scoping Boundary
- Proposed Grid Supply Point (GSP) Substation
- Wider study area (2km)
- Local authority dist