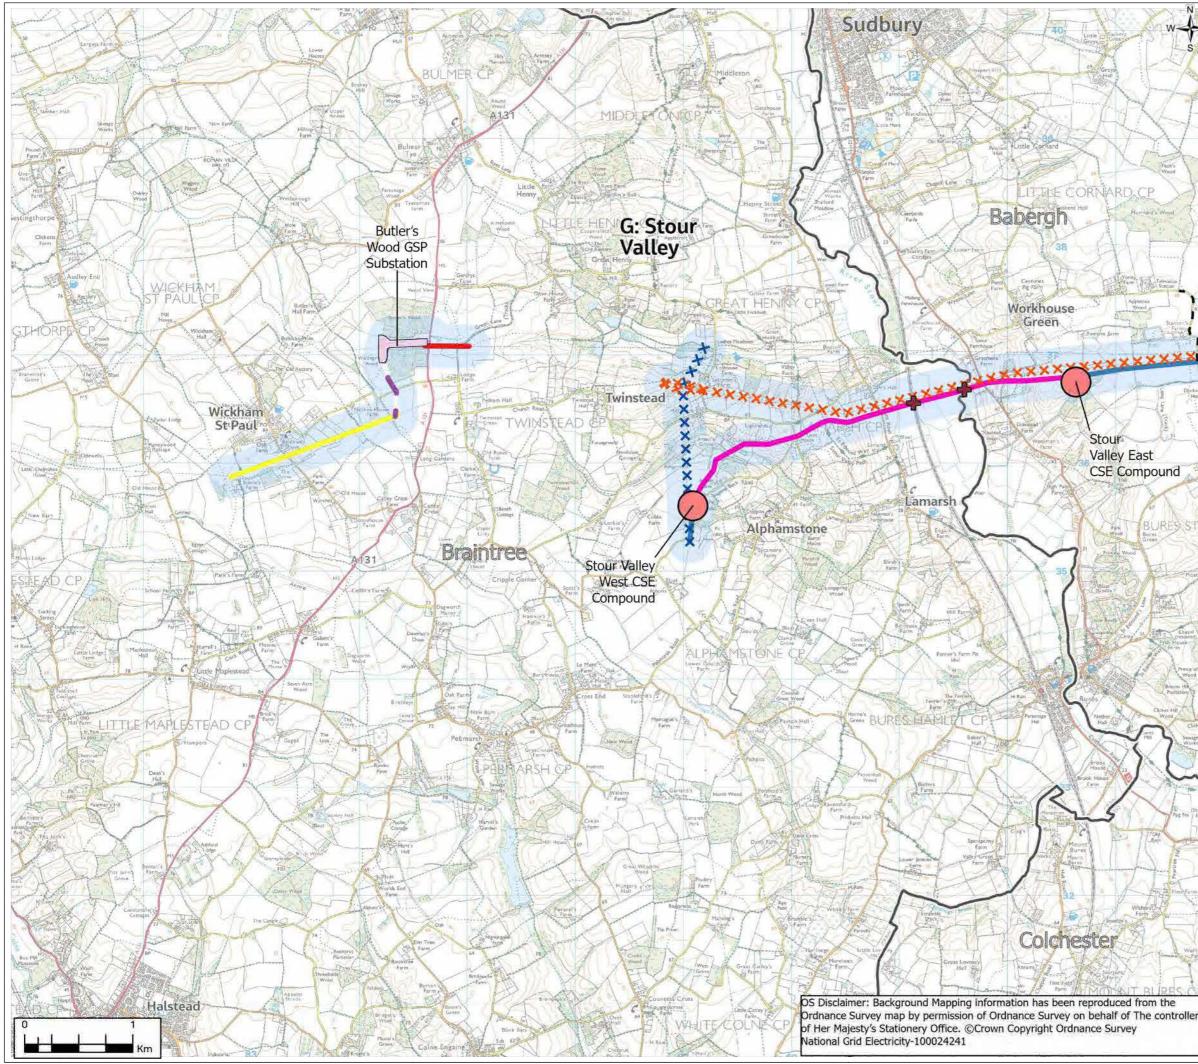

|                                                                                                                         | FIGURE 4.1                                                                                                                                                                                                                                                                                                                                                                                                                                                           |         |
|-------------------------------------------------------------------------------------------------------------------------|----------------------------------------------------------------------------------------------------------------------------------------------------------------------------------------------------------------------------------------------------------------------------------------------------------------------------------------------------------------------------------------------------------------------------------------------------------------------|---------|
| Legend                                                                                                                  |                                                                                                                                                                                                                                                                                                                                                                                                                                                                      |         |
| <ul> <li>Sect</li> </ul>                                                                                                | on boundaries                                                                                                                                                                                                                                                                                                                                                                                                                                                        |         |
| Scop                                                                                                                    | ing Boundary                                                                                                                                                                                                                                                                                                                                                                                                                                                         |         |
| Existing inf                                                                                                            | rastructure                                                                                                                                                                                                                                                                                                                                                                                                                                                          |         |
| Exist                                                                                                                   | ing Bramford Substation                                                                                                                                                                                                                                                                                                                                                                                                                                              |         |
| Indicative /                                                                                                            | lignment                                                                                                                                                                                                                                                                                                                                                                                                                                                             |         |
| Pr                                                                                                                      | oposed 400kV overhead line                                                                                                                                                                                                                                                                                                                                                                                                                                           |         |
| en Pr                                                                                                                   | oposed realignment of existing 400kV overhead line                                                                                                                                                                                                                                                                                                                                                                                                                   |         |
| e 💿 Pr                                                                                                                  | oposed 132kV underground cable                                                                                                                                                                                                                                                                                                                                                                                                                                       |         |
| Pr                                                                                                                      | oposed 400kV underground cable                                                                                                                                                                                                                                                                                                                                                                                                                                       |         |
| 😑 😐 De                                                                                                                  | ollops Wood alternative options                                                                                                                                                                                                                                                                                                                                                                                                                                      |         |
| Other Proje                                                                                                             | ect Features                                                                                                                                                                                                                                                                                                                                                                                                                                                         |         |
| 🛑 Modi                                                                                                                  | fication works to 400kV overhead line                                                                                                                                                                                                                                                                                                                                                                                                                                |         |
| 🥽 Modi                                                                                                                  | fication works to 132kV overhead line                                                                                                                                                                                                                                                                                                                                                                                                                                |         |
| 🗙 🗙 Prop                                                                                                                | osed overhead line removal -132kV                                                                                                                                                                                                                                                                                                                                                                                                                                    |         |
| XX Prop                                                                                                                 | osed overhead line removal - 400kV                                                                                                                                                                                                                                                                                                                                                                                                                                   |         |
| Prop                                                                                                                    | osed Grid Supply Point (GSP) Substation                                                                                                                                                                                                                                                                                                                                                                                                                              |         |
| Prop                                                                                                                    | osed cable sealing end (CSE) compounds                                                                                                                                                                                                                                                                                                                                                                                                                               |         |
| •                                                                                                                       | osed Trenchless Crossing                                                                                                                                                                                                                                                                                                                                                                                                                                             |         |
| 1 05/2021<br>Rev. Date                                                                                                  | Sudbury Hadleigh<br>Alstead<br>Contains OS data © Crov<br>Copyright and database rig<br>Colchester<br>20.<br>Final PM TC TC<br>Purpose of revision Drawn Check/d Rev/d                                                                                                                                                                                                                                                                                               | vi h    |
| Nev. Dute                                                                                                               | · · · · · · · · · · · · · · · · · · ·                                                                                                                                                                                                                                                                                                                                                                                                                                | 1       |
|                                                                                                                         | Jacobs                                                                                                                                                                                                                                                                                                                                                                                                                                                               |         |
|                                                                                                                         | 160 Dundee St, Edinburgh, EH11 1DQ, UK.<br>Tet: +44(0)131 659 1500<br>www.jacobs.com                                                                                                                                                                                                                                                                                                                                                                                 |         |
| Client<br>Project                                                                                                       | nationalgrid<br>BRAMFORD TO TWINSTEAD                                                                                                                                                                                                                                                                                                                                                                                                                                |         |
| Drawing Title                                                                                                           | Proposed Project                                                                                                                                                                                                                                                                                                                                                                                                                                                     |         |
|                                                                                                                         | Page 3 of 3                                                                                                                                                                                                                                                                                                                                                                                                                                                          |         |
| Drawing Status                                                                                                          | Final                                                                                                                                                                                                                                                                                                                                                                                                                                                                | _       |
| Scale @ A3                                                                                                              | 1:35,000 DO NOT Se                                                                                                                                                                                                                                                                                                                                                                                                                                                   | 2       |
| Jacobs No.                                                                                                              | B2416601                                                                                                                                                                                                                                                                                                                                                                                                                                                             | _       |
| Client No.<br>Drawing No.                                                                                               |                                                                                                                                                                                                                                                                                                                                                                                                                                                                      | _       |
|                                                                                                                         | AAA_B2B_04_Proposed_Development                                                                                                                                                                                                                                                                                                                                                                                                                                      |         |
| © Copyright 202<br>document are the<br>without the writt<br>Limitation: This<br>Client, and is sult<br>Jacobs and the C | 1 Jacobs U.K. Limited. The concepts and information contained in this<br>e property of Jacobs. Use or copying of this document in whole or in par<br>en permission of Jacobs constitutes an infringement of copyright.<br>drawing has been prepared on behalf of, and for the exclusive use of Jaco<br>spect to, and issued in accordance with, the provisions of the contract beth<br>lient. Jacobs accepts no liability or responsibility whatsoever for, or in re | :<br>we |