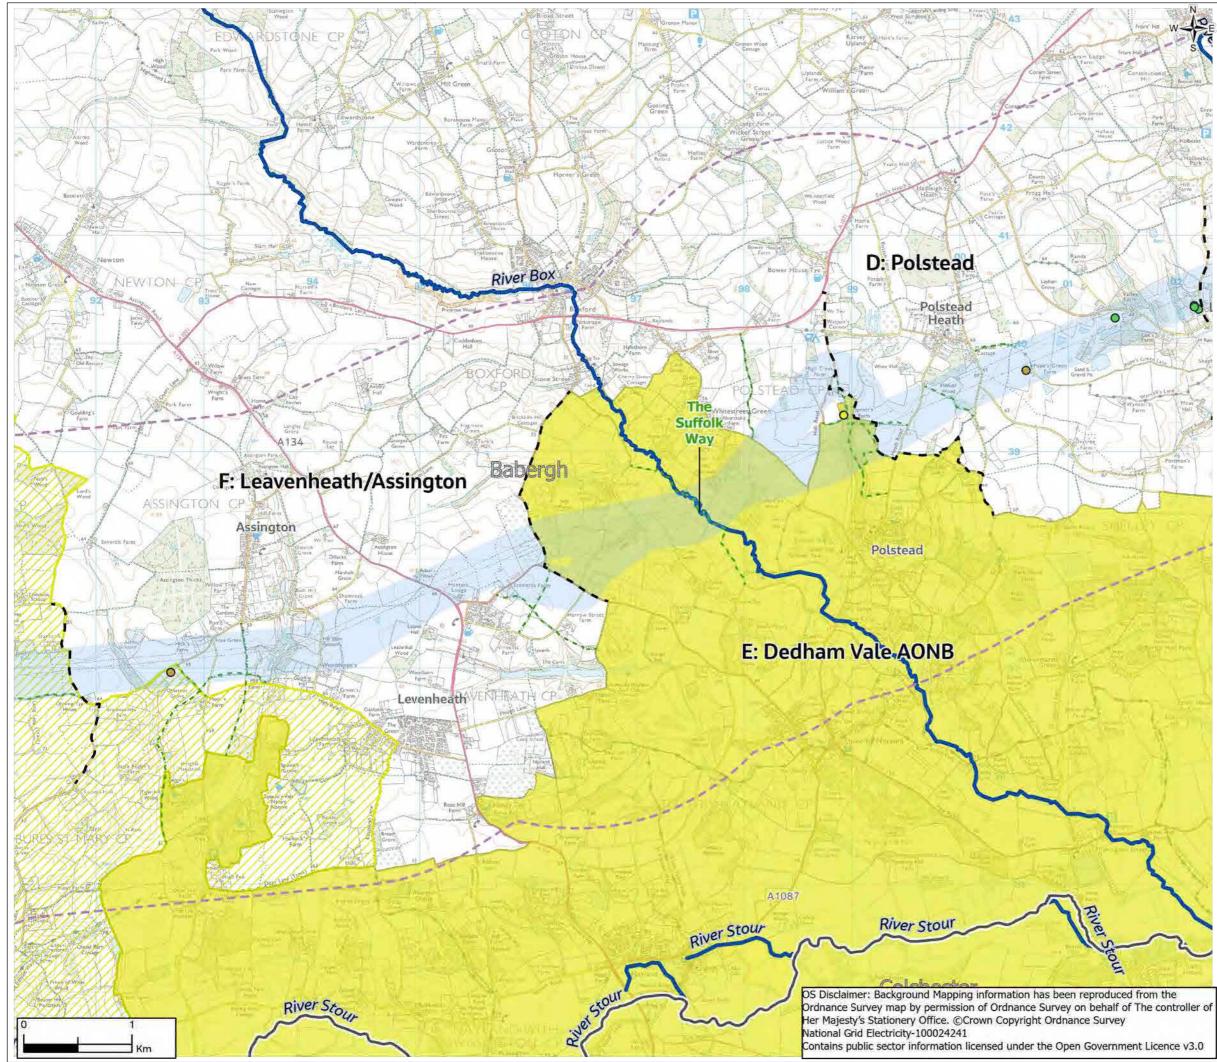

# Contents

- Figure 1.1: Location Plan
- Figure 3.1: Alternatives
- Figure 4.1: Proposed Project
- Figure 6.1: Landscape and Visual Designations and Features
- Figure 6.2: Landscape Character Areas
- Figure 6.3: Draft Zone of Theoretical Visibility (ZTV)
- Figure 7.1: European Designated Sites
- Figure 7.2: Statutory and Non-Statutory Designated Sites
- Figure 7.3: Priority Habitats and Ancient Woodland
- Figure 7.4: Phase 1 Habitat Survey
- Figure 7.5: Biodiversity Baseline for Selected Receptors (CONFIDENTIAL)
- Figure 8.1: Designated Heritage Assets
- **Figure 9.1: Water Environment Features**
- Figure 10.1: Geological and Hydrogeological Features
- Figure 11.1: SoilScapes Mapping
- Figure 11.2: Provisional Agricultural Land Classification
- Figure 11.3: Agri-Environment and Forestry Schemes
- Figure 14.1: Noise and Air Quality Baseline
- Figure 15.1: Administrative Boundaries
- Figure 15.2: Socio-economic, Tourism and Recreation Features
- Figure 18.1: Cumulative Effects Long List of Proposed Developments