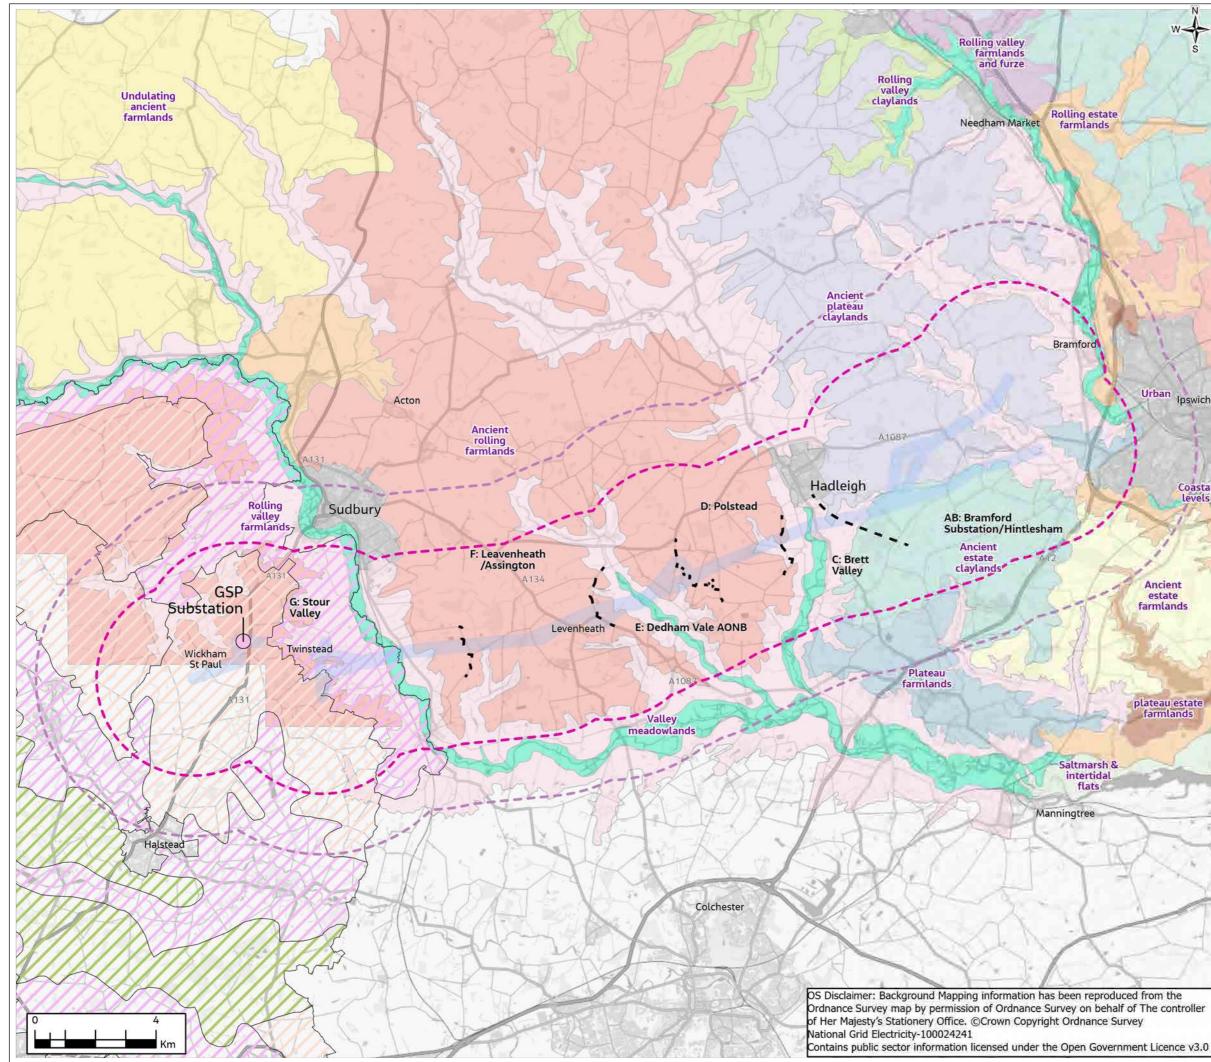

Path: \\gblon0vs01\GISProj\B2600017\_NG\_Bramford2Twinstead\GIS\01\_ScopingReport\AAA\_B2B\_06\_Landscape\_Visual.aprx