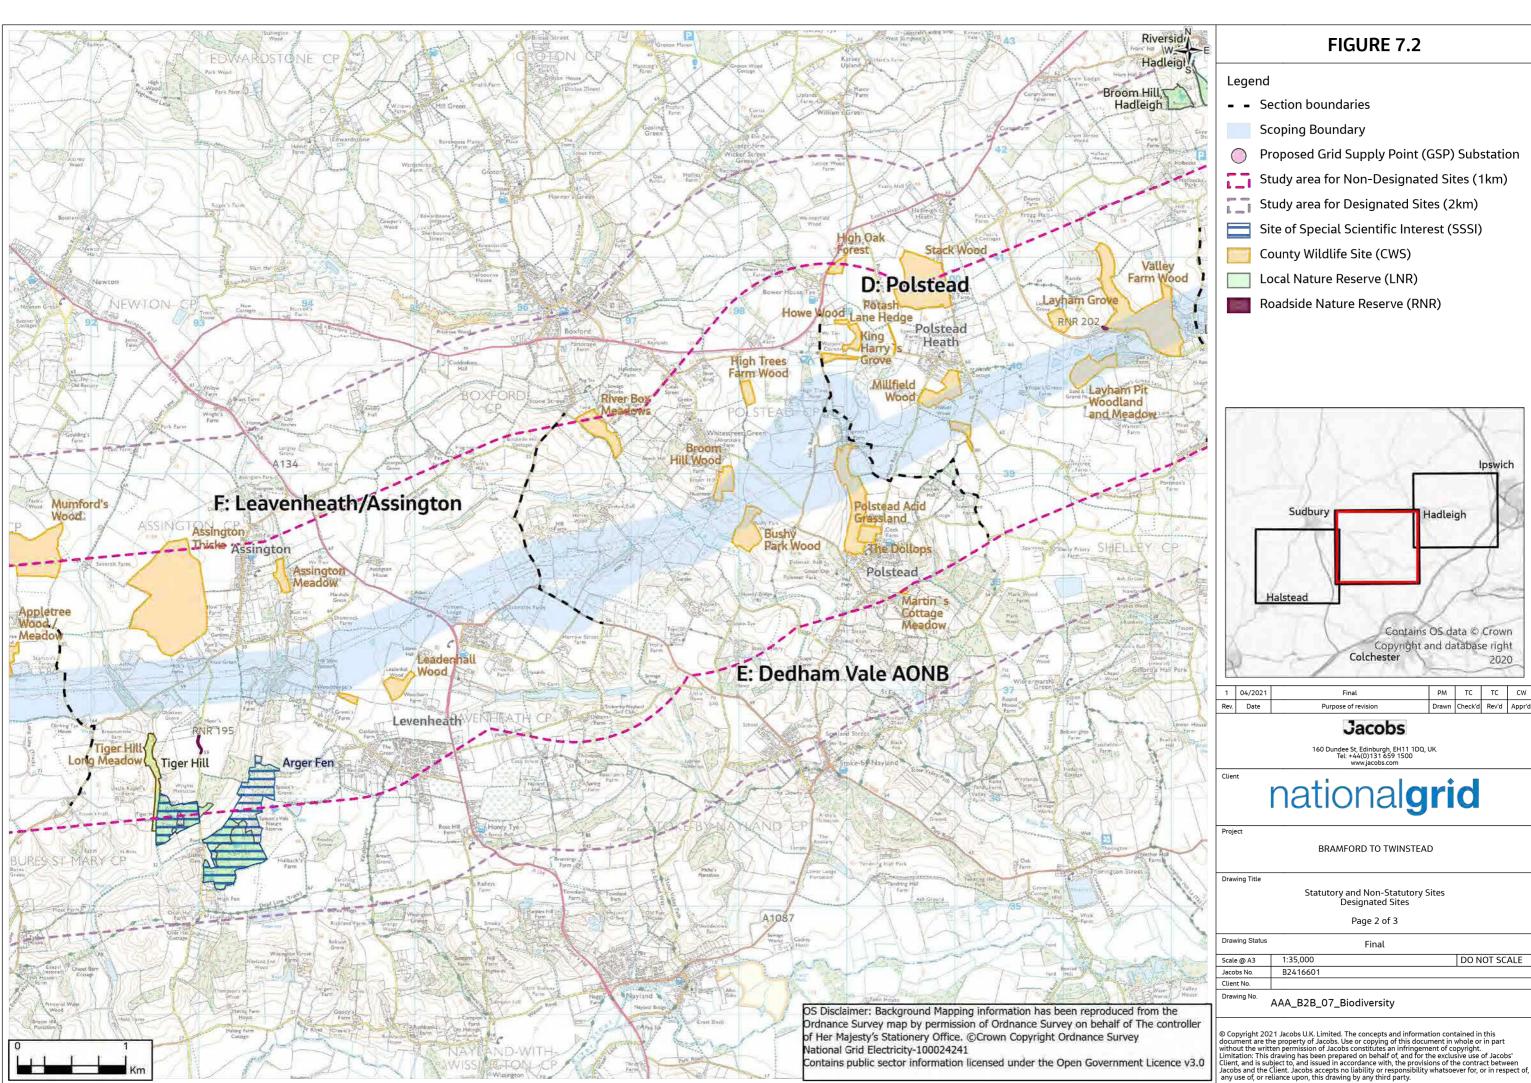

# Contents

- Figure 1.1: Location Plan
- Figure 3.1: Alternatives
- Figure 4.1: Proposed Project
- Figure 6.1: Landscape and Visual Designations and Features
- Figure 6.2: Landscape Character Areas
- Figure 6.3: Draft Zone of Theoretical Visibility (ZTV)
- Figure 7.1: European Designated Sites
- Figure 7.2: Statutory and Non-Statutory Designated Sites
- Figure 7.3: Priority Habitats and Ancient Woodland
- Figure 7.4: Phase 1 Habitat Survey
- Figure 7.5: Biodiversity Baseline for Selected Receptors (CONFIDENTIAL)
- Figure 8.1: Designated Heritage Assets
- **Figure 9.1: Water Environment Features**
- Figure 10.1: Geological and Hydrogeological Features
- Figure 11.1: SoilScapes Mapping
- Figure 11.2: Provisional Agricultural Land Classification
- Figure 11.3: Agri-Environment and Forestry Schemes
- Figure 14.1: Noise and Air Quality Baseline
- Figure 15.1: Administrative Boundaries
- Figure 15.2: Socio-economic, Tourism and Recreation Features
- Figure 18.1: Cumulative Effects Long List of Proposed Developments