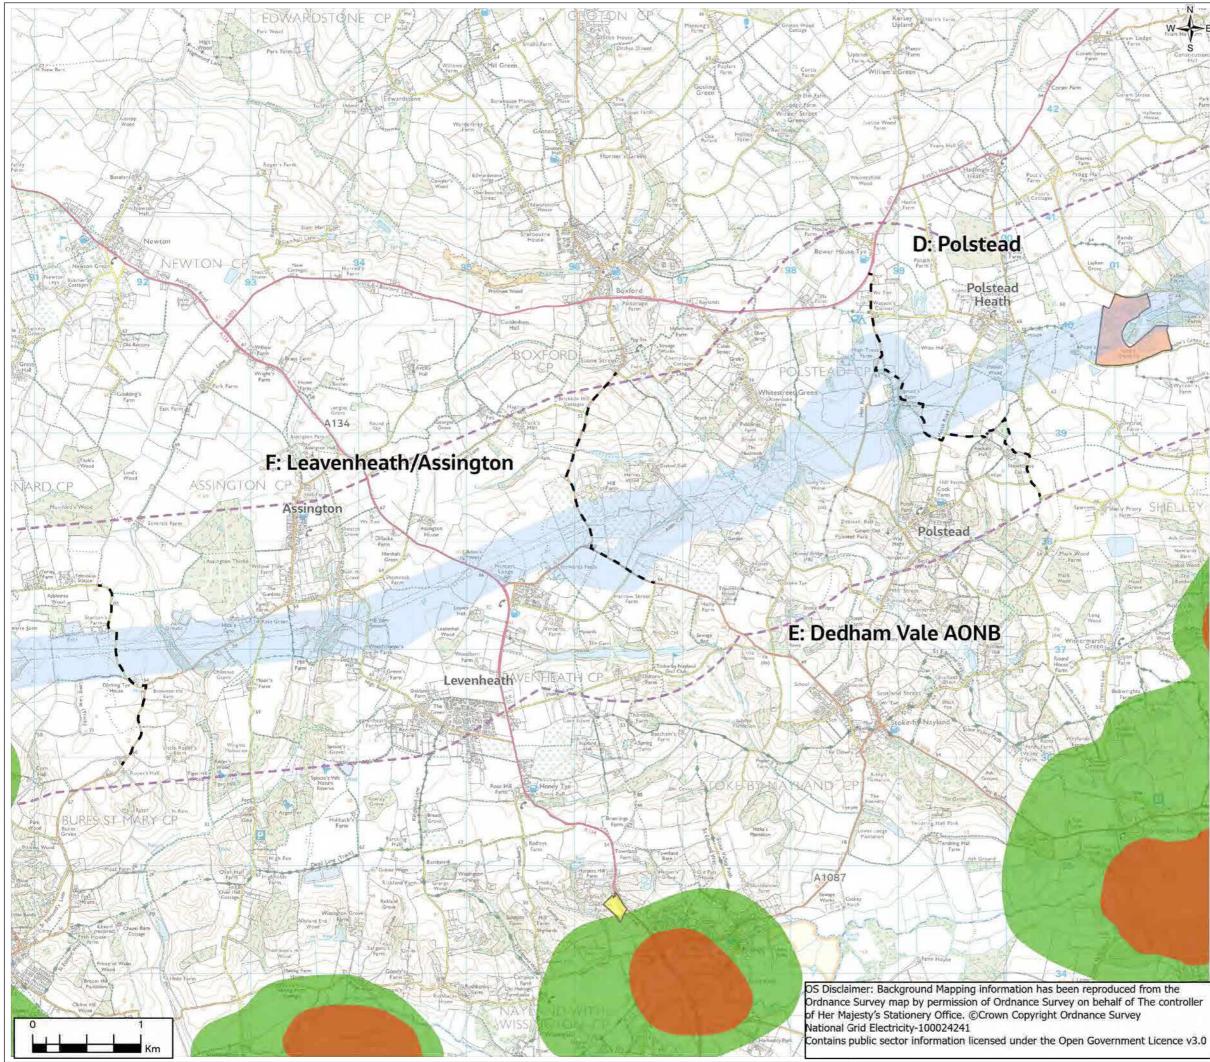

# Contents

- Figure 1.1: Location Plan
- Figure 3.1: Alternatives
- Figure 4.1: Proposed Project
- Figure 6.1: Landscape and Visual Designations and Features
- Figure 6.2: Landscape Character Areas
- Figure 6.3: Draft Zone of Theoretical Visibility (ZTV)
- Figure 7.1: European Designated Sites
- Figure 7.2: Statutory and Non-Statutory Designated Sites
- Figure 7.3: Priority Habitats and Ancient Woodland
- Figure 7.4: Phase 1 Habitat Survey
- Figure 7.5: Biodiversity Baseline for Selected Receptors (CONFIDENTIAL)
- Figure 8.1: Designated Heritage Assets
- **Figure 9.1: Water Environment Features**
- Figure 10.1: Geological and Hydrogeological Features
- Figure 11.1: SoilScapes Mapping
- Figure 11.2: Provisional Agricultural Land Classification
- Figure 11.3: Agri-Environment and Forestry Schemes
- Figure 14.1: Noise and Air Quality Baseline
- Figure 15.1: Administrative Boundaries
- Figure 15.2: Socio-economic, Tourism and Recreation Features
- Figure 18.1: Cumulative Effects Long List of Proposed Developments