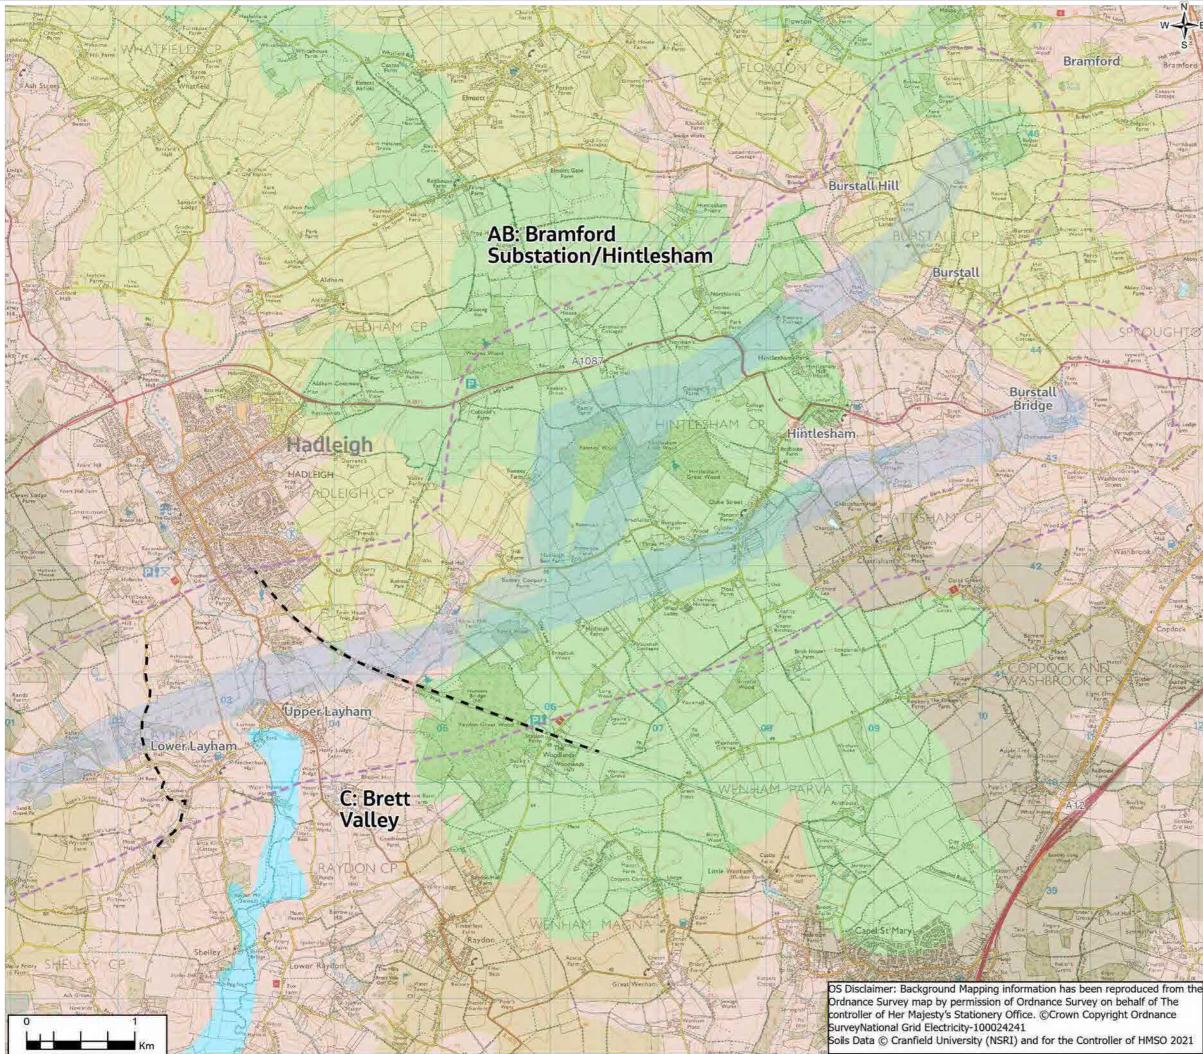

#### Legend

- Section boundaries
- Scoping Boundary
- Proposed Grid Supply Point (GSP) Substation
- Distance marker (3km)
- **L** Study area (5km)
- Local authority districts
- Protected Lanes
- Country Parks
- 💋 Stour Valley Project Area
- Special Landscape Areas (SLA)
  - Registered Parks and Gardens
  - Area of Outstanding Natural Beauty (AONB)