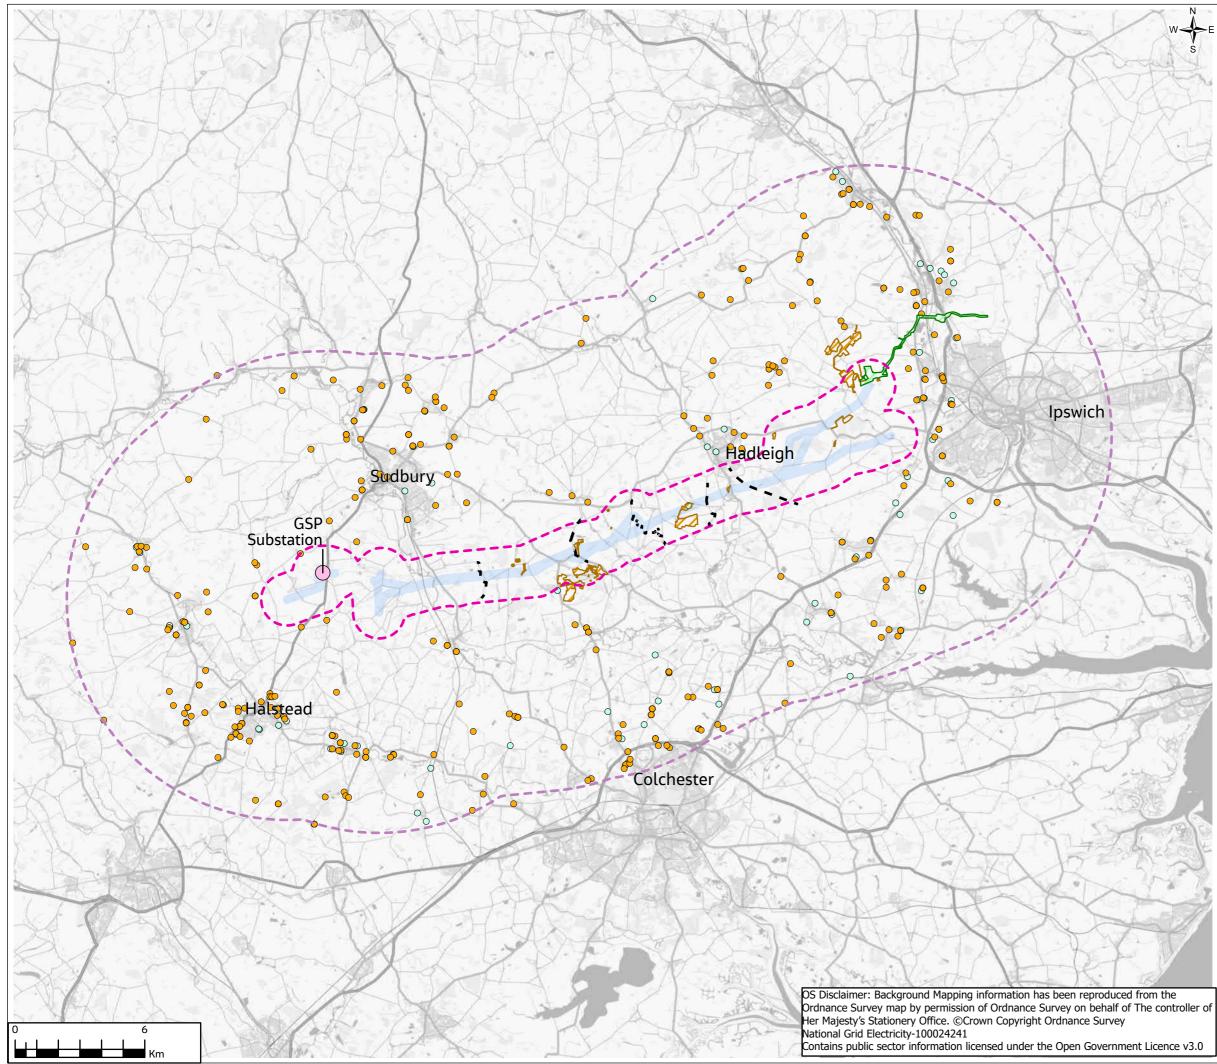

# Contents

- Figure 1.1: Location Plan
- Figure 3.1: Alternatives
- Figure 4.1: Proposed Project
- Figure 6.1: Landscape and Visual Designations and Features
- Figure 6.2: Landscape Character Areas
- Figure 6.3: Draft Zone of Theoretical Visibility (ZTV)
- Figure 7.1: European Designated Sites
- Figure 7.2: Statutory and Non-Statutory Designated Sites
- Figure 7.3: Priority Habitats and Ancient Woodland
- Figure 7.4: Phase 1 Habitat Survey
- Figure 7.5: Biodiversity Baseline for Selected Receptors (CONFIDENTIAL)
- Figure 8.1: Designated Heritage Assets
- **Figure 9.1: Water Environment Features**
- Figure 10.1: Geological and Hydrogeological Features
- Figure 11.1: SoilScapes Mapping
- Figure 11.2: Provisional Agricultural Land Classification
- Figure 11.3: Agri-Environment and Forestry Schemes
- Figure 14.1: Noise and Air Quality Baseline
- Figure 15.1: Administrative Boundaries
- Figure 15.2: Socio-economic, Tourism and Recreation Features
- Figure 18.1: Cumulative Effects Long List of Proposed Developments