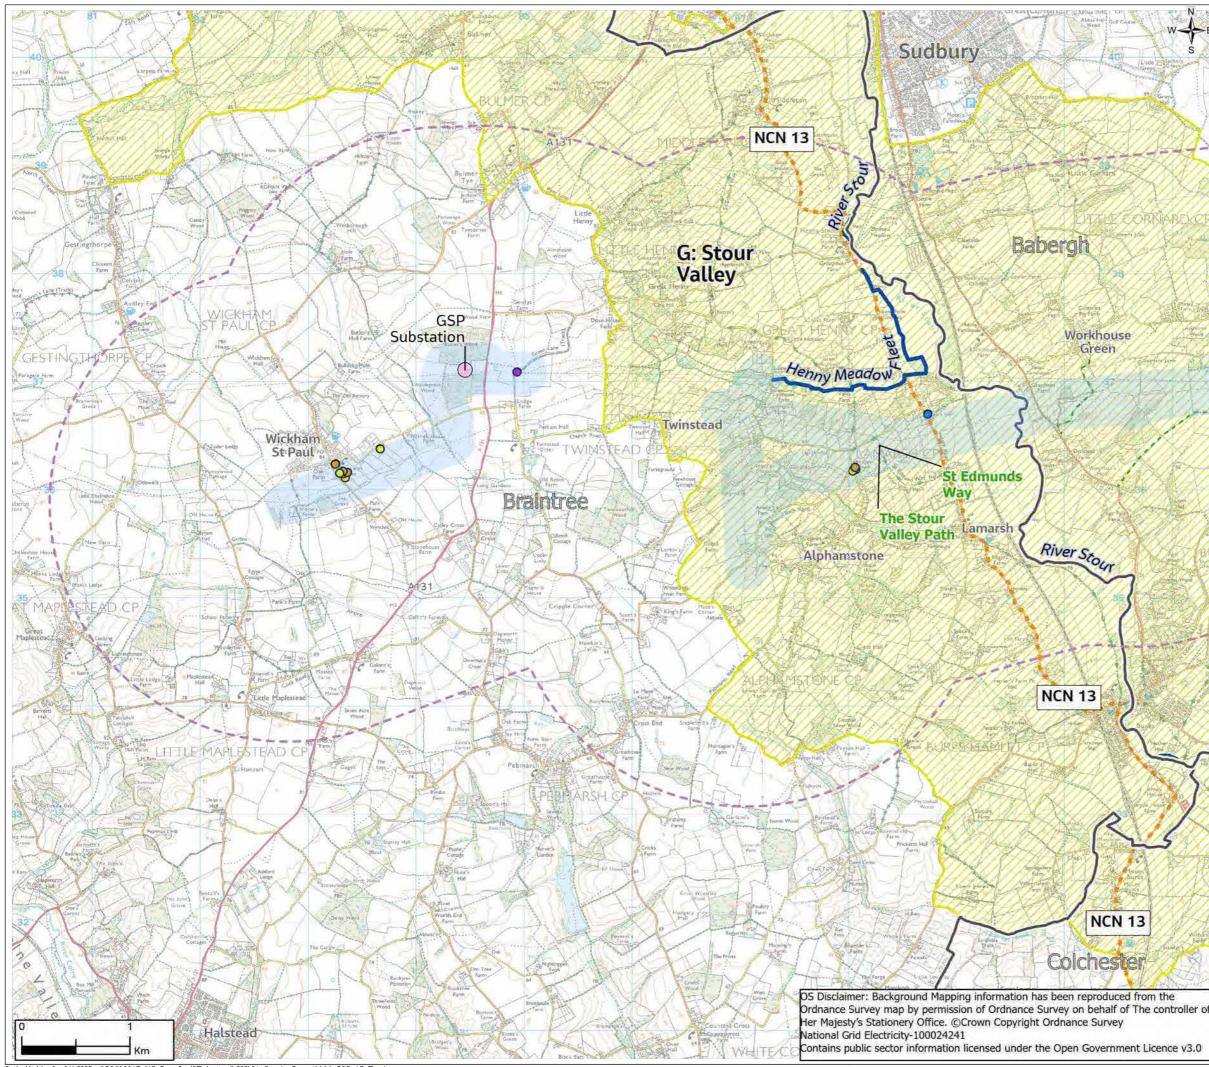

# Contents

- Figure 1.1: Location Plan
- Figure 3.1: Alternatives
- Figure 4.1: Proposed Project
- Figure 6.1: Landscape and Visual Designations and Features
- Figure 6.2: Landscape Character Areas
- Figure 6.3: Draft Zone of Theoretical Visibility (ZTV)
- Figure 7.1: European Designated Sites
- Figure 7.2: Statutory and Non-Statutory Designated Sites
- Figure 7.3: Priority Habitats and Ancient Woodland
- Figure 7.4: Phase 1 Habitat Survey
- Figure 7.5: Biodiversity Baseline for Selected Receptors (CONFIDENTIAL)
- Figure 8.1: Designated Heritage Assets
- **Figure 9.1: Water Environment Features**
- Figure 10.1: Geological and Hydrogeological Features
- Figure 11.1: SoilScapes Mapping
- Figure 11.2: Provisional Agricultural Land Classification
- Figure 11.3: Agri-Environment and Forestry Schemes
- Figure 14.1: Noise and Air Quality Baseline
- Figure 15.1: Administrative Boundaries
- Figure 15.2: Socio-economic, Tourism and Recreation Features
- Figure 18.1: Cumulative Effects Long List of Proposed Developments