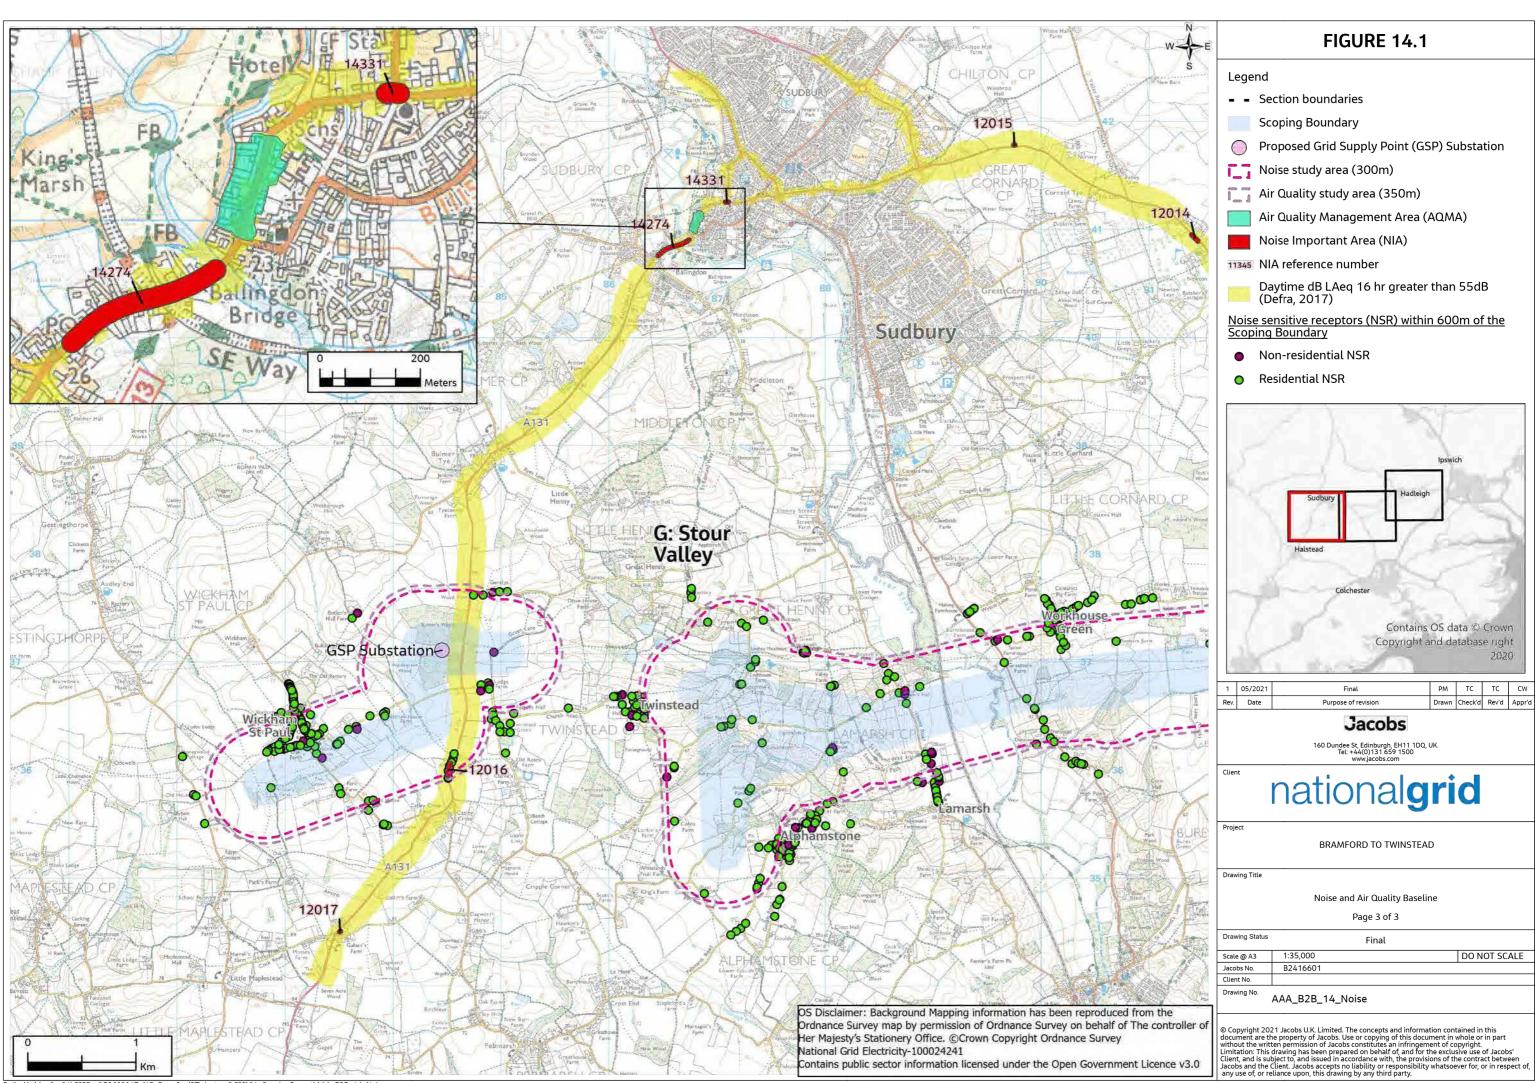

undary
- Proposed Grid Supply Point (GSP) Substation
- Study area (1km)
- Felling licence applications
- Woodland grant schemes
- Environmental stewardship agreements
- Entry level plus higher level stewardship





Path: \\gblon0vs01\GISProj\B2600017\_NG\_Bramford2Twinstead\GIS\01\_ScopingReport\AAA\_B2B\_11\_Agriculture\_Soils.aprx

- - Section boundaries
- Scoping Boundary
- Proposed Grid Supply Point (GSP) Substation
- Study area (1km)
- Felling licence applications
- Woodland grant schemes
- Environmental stewardship agreements
- Entry level plus higher level stewardship





Path: \\gblon0vs01\GISProj\B2600017\_NG\_Bramford2Twinstead\GIS\01\_ScopingReport\AAA\_B2B\_14\_Noise.aprx



\\gblon0vs01\GISProj\B2600017\_NG\_Bramford2Twinstead\GIS\01\_ScopingReport\AAA\_B2B\_14\_Noise.aprx



Path: \\gblon0vs01\GISProj\B2600017\_NG\_Bramford2Twinstead\GIS\01\_ScopingReport\AAA\_B2B\_14\_Noise.aprx



\\gblon0vs01\GISProj\B2600017\_NG\_Bramford2Twinstead\GIS\01\_ScopingReport\AAA\_B2B\_15\_Tourism.aprx

| ° AAA_B2B_15_Tourism |
|----------------------|
|----------------------|





\\gblon0vs01\GISProj\B2600017\_NG\_Bramford2Twinstead\GIS\01\_ScopingReport\AAA\_B2B\_15\_Tourism.aprx



Path: \\gblon0vs01\GISProj\B2600017\_NG\_Bramford2Twinstead\GIS\01\_ScopingReport\AAA\_B2B\_15\_Tourism.aprx



Path: \\gblon0vs01\GISProj\B2600017\_NG\_Bramford2Twinstead\GIS\01\_ScopingReport\AAA\_B2B\_15\_Tourism.aprx



Path: \\gblon0vs01\GISProj\B2600017\_NG\_Bramford2Twinstead\GIS\01\_ScopingReport\AAA\_B2B\_15\_Tourism.aprx

### **FIGURE 15.2**

#### Legend

10

0

- Section boundaries
-