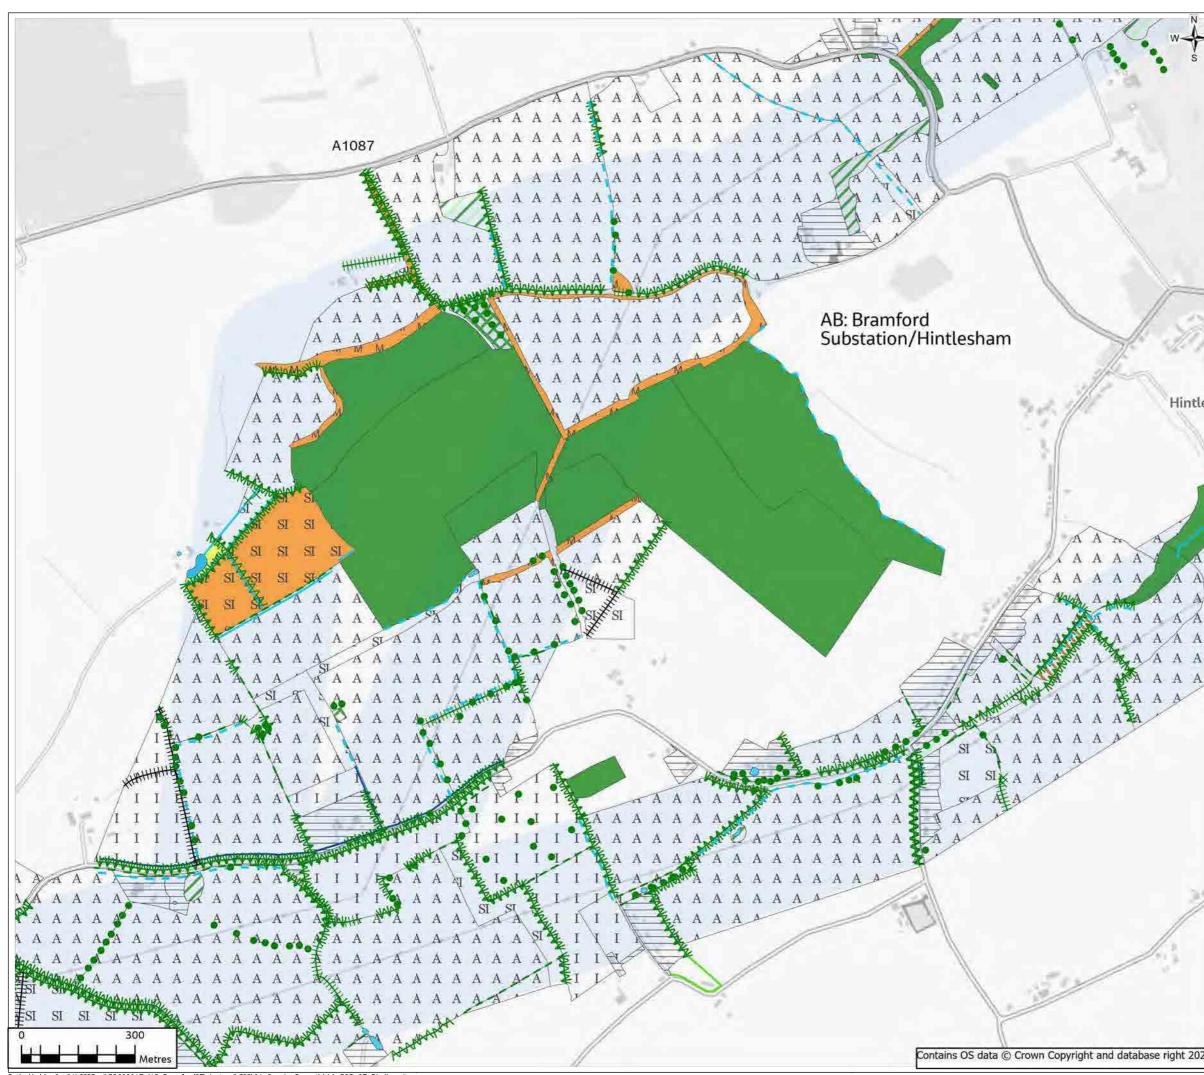

## FIGURE 6.1

#### Legend

- Section boundaries
- Scoping Boundary
- Proposed Grid Supply Point (GSP) Substation
- Distance marker (3km)
- **L** Study area (5km)
- Local authority districts
- Protected Lanes
- Country Parks
- 💋 Stour Valley Project Area
- Special Landscape Areas (SLA)
  - Registered Parks and Gardens
  - Area of Outstanding Natural Beauty (AONB)