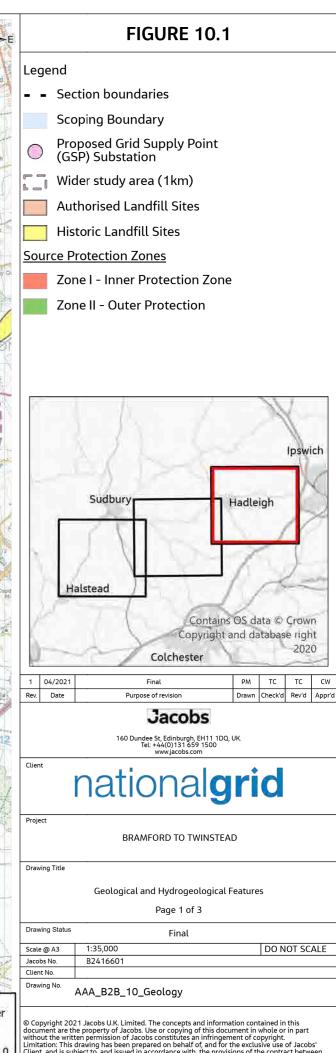

# Contents

- Figure 1.1: Location Plan
- Figure 3.1: Alternatives
- Figure 4.1: Proposed Project
- Figure 6.1: Landscape and Visual Designations and Features
- Figure 6.2: Landscape Character Areas
- Figure 6.3: Draft Zone of Theoretical Visibility (ZTV)
- Figure 7.1: European Designated Sites
- Figure 7.2: Statutory and Non-Statutory Designated Sites
- Figure 7.3: Priority Habitats and Ancient Woodland
- Figure 7.4: Phase 1 Habitat Survey
- Figure 7.5: Biodiversity Baseline for Selected Receptors (CONFIDENTIAL)
- Figure 8.1: Designated Heritage Assets
- **Figure 9.1: Water Environment Features**
- Figure 10.1: Geological and Hydrogeological Features
- Figure 11.1: SoilScapes Mapping
- Figure 11.2: Provisional Agricultural Land Classification
- Figure 11.3: Agri-Environment and Forestry Schemes
- Figure 14.1: Noise and Air Quality Baseline
- Figure 15.1: Administrative Boundaries
- Figure 15.2: Socio-economic, Tourism and Recreation Features
- Figure 18.1: Cumulative Effects Long List of Proposed Developments