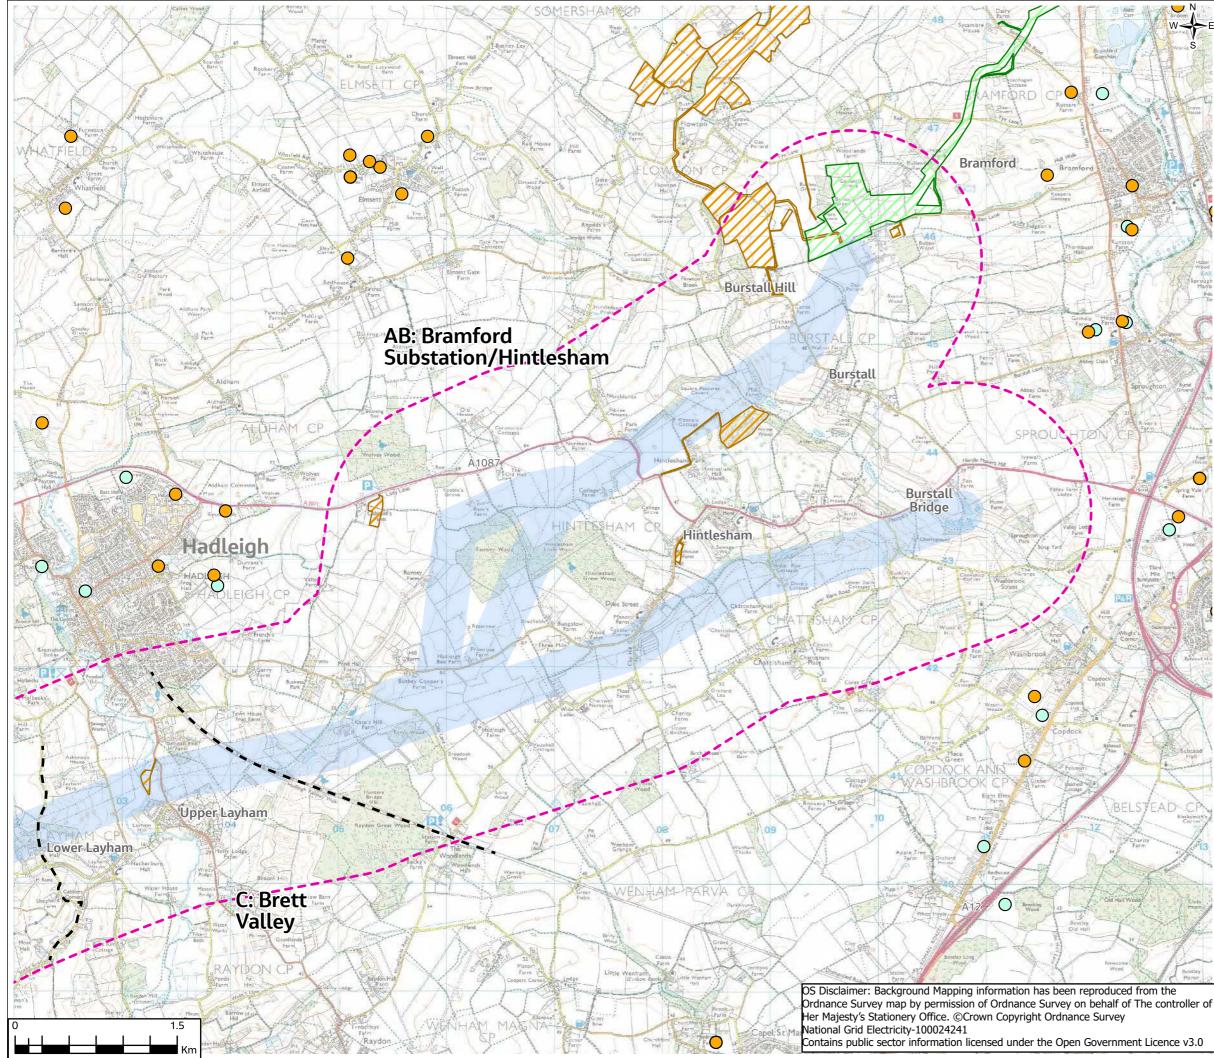

# Contents

- Figure 1.1: Location Plan
- Figure 3.1: Alternatives
- Figure 4.1: Proposed Project
- Figure 6.1: Landscape and Visual Designations and Features
- Figure 6.2: Landscape Character Areas
- Figure 6.3: Draft Zone of Theoretical Visibility (ZTV)
- Figure 7.1: European Designated Sites
- Figure 7.2: Statutory and Non-Statutory Designated Sites
- Figure 7.3: Priority Habitats and Ancient Woodland
- Figure 7.4: Phase 1 Habitat Survey
- Figure 7.5: Biodiversity Baseline for Selected Receptors (CONFIDENTIAL)
- Figure 8.1: Designated Heritage Assets
- **Figure 9.1: Water Environment Features**
- Figure 10.1: Geological and Hydrogeological Features
- Figure 11.1: SoilScapes Mapping
- Figure 11.2: Provisional Agricultural Land Classification
- Figure 11.3: Agri-Environment and Forestry Schemes
- Figure 14.1: Noise and Air Quality Baseline
- Figure 15.1: Administrative Boundaries
- Figure 15.2: Socio-economic, Tourism and Recreation Features
- Figure 18.1: Cumulative Effects Long List of Proposed Developments