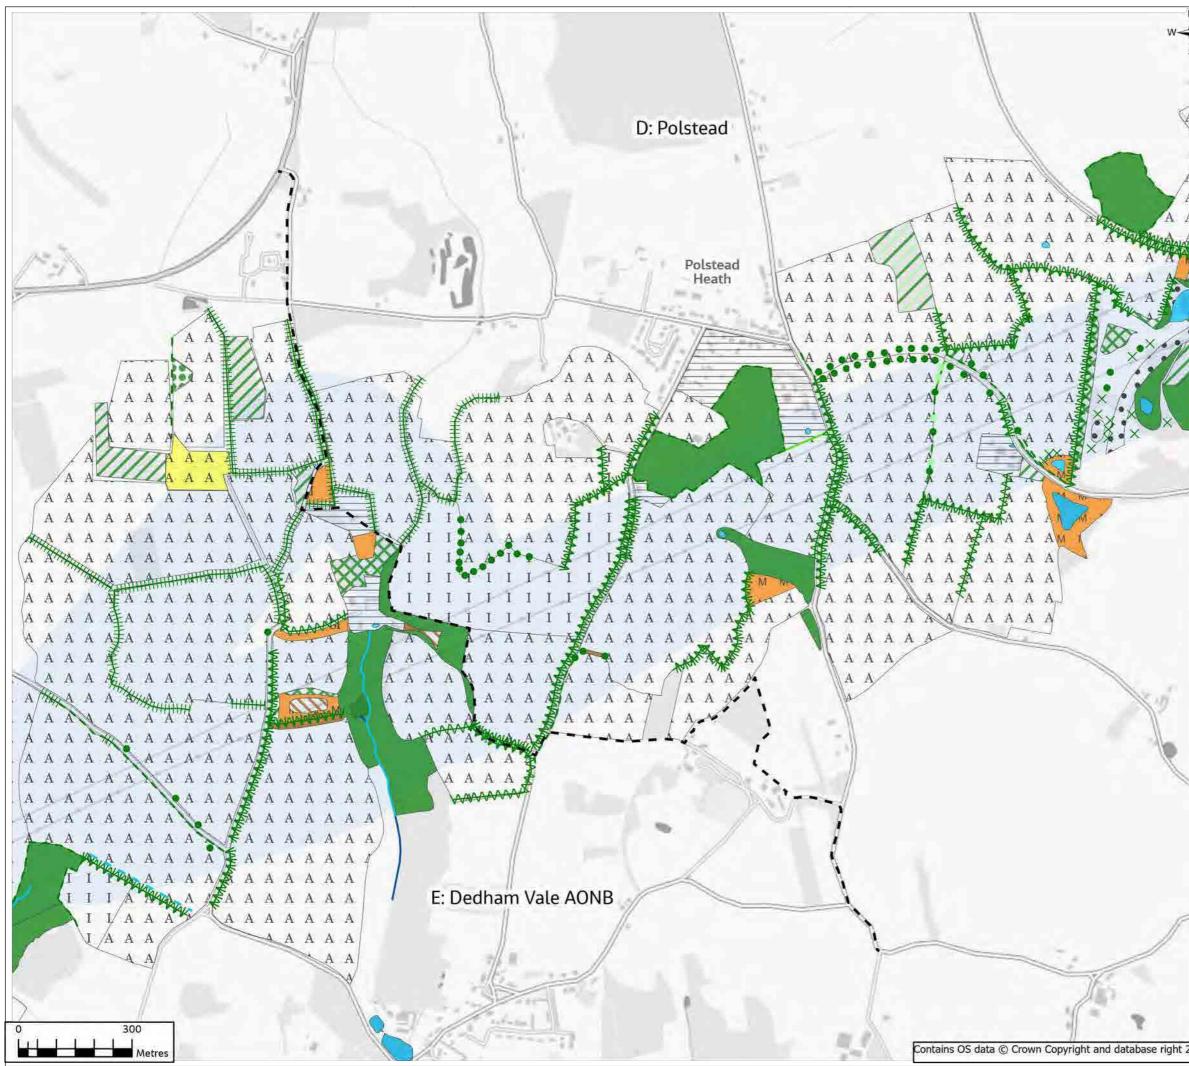

## FIGURE 6.1

#### Legend

- Section boundaries
- Scoping Boundary
- Proposed Grid Supply Point (GSP) Substation
- Distance marker (3km)
- **L** Study area (5km)
- Local authority districts
- Protected Lanes
- Country Parks
- 💋 Stour Valley Project Area
- Special Landscape Areas (SLA)
  - Registered Parks and Gardens
  - Area of Outstanding Natural Beauty (AONB)