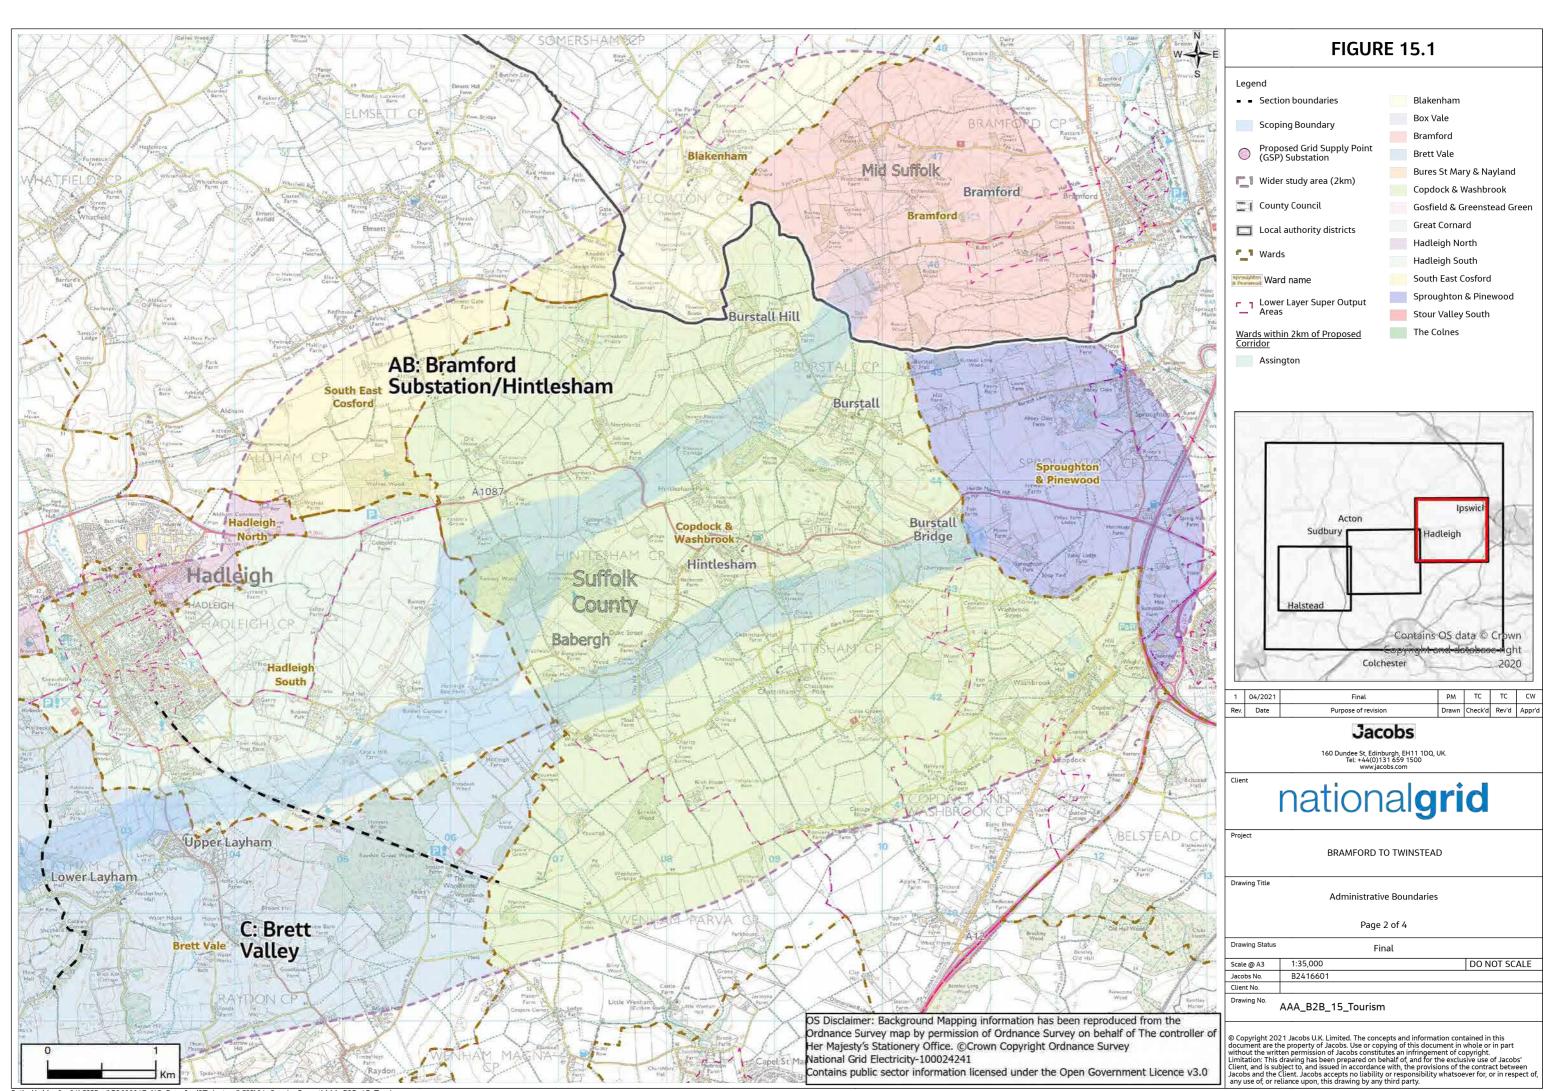

eport\AAA\_B2B\_11\_Agriculture\_Soils.aprx

- - Section boundaries
- Scoping Boundary
- Proposed Grid Supply Point (GSP) Substation
- Study area (1km)
- Felling licence applications
- Woodland grant schemes
- Environmental stewardship agreements
- Entry level plus higher level stewardship





Path: \\gblon0vs01\GISProj\B2600017\_NG\_Bramford2Twinstead\GIS\01\_ScopingReport\AAA\_B2B\_14\_Noise.aprx



\\gblon0vs01\GISProj\B2600017\_NG\_Bramford2Twinstead\GIS\01\_ScopingReport\AAA\_B2B\_14\_Noise.aprx



Path: \\gblon0vs01\GISProj\B2600017\_NG\_Bramford2Twinstead\GIS\01\_ScopingReport\AAA\_B2B\_14\_Noise.aprx



\\gblon0vs01\GISProj\B2600017\_NG\_Bramford2Twinstead\GIS\01\_ScopingReport\AAA\_B2B\_15\_Tourism.aprx

| ° AAA_B2B_15_Tourism |
|----------------------|
|----------------------|





\\gblon0vs01\GISProj\B2600017\_NG\_Bramford2Twinstead\GIS\01\_ScopingReport\AAA\_B2B\_15\_Tourism.aprx



Path: \\gblon0vs01\GISProj\B2600017\_NG\_Bramford2Twinstead\GIS\01\_ScopingReport\AAA\_B2B\_15\_Tourism.aprx



Path: \\gblon0vs01\GISProj\B2600017\_NG\_Bramford2Twinstead\GIS\01\_ScopingReport\AAA\_B2B\_15\_Tourism.aprx



Path: \\gblon0vs01\GISProj\B2600017\_NG\_Bramford2Twinstead\GIS\01\_ScopingReport\AAA\_B2B\_15\_Tourism.aprx

### **FIGURE 15.2**

#### Legend

10

0

- Section boundaries
- Scoping Boundary
- Proposed Grid Supply Point (GSP) Substation
- Wider study area (2km)
- Local authority districts
- Main rivers
- - Suffolk public rights of way \*
- Long distance paths/promoted walks
- Area of Outstanding Natural Beauty (AONB)
- 🔀 Stour Valley Project Area

Socio-economic