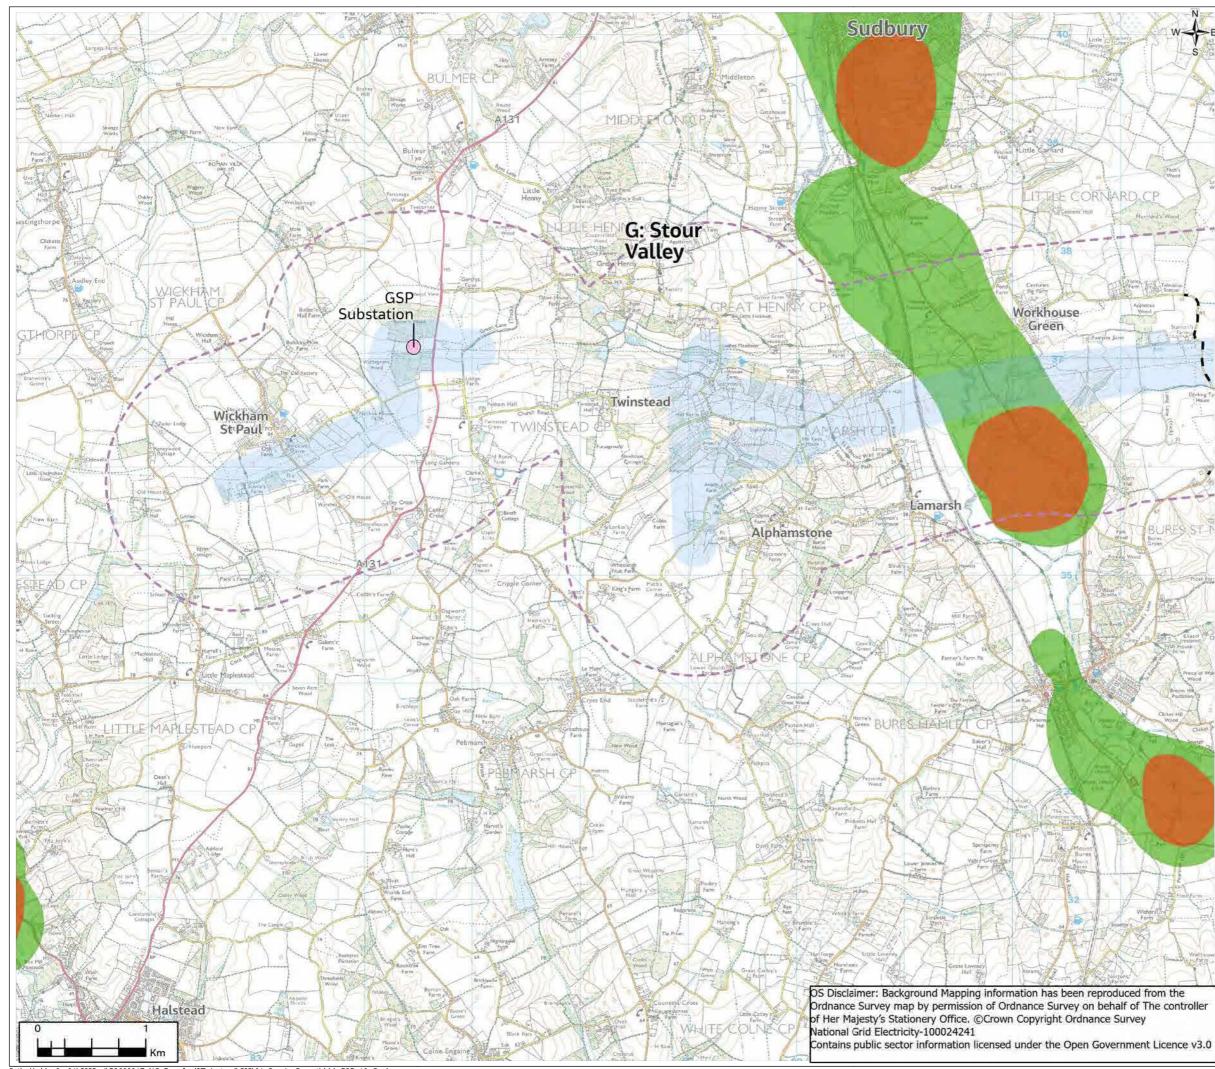

#### Legend

- Section boundaries
- Scoping Boundary
- Proposed Grid Supply Point (GSP) Substation
- Distance marker (3km)
- **L** Study area (5km)
- Local authority districts
- Protected Lanes
- Country Parks
- 💋 Stour Valley Project Area
- Special Landscape Areas (SLA)
  - Registered Parks and Gardens
  - Area of Outstanding Natural Beauty (AONB)